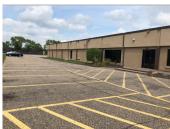

# Retail or Office Space for Lease

# 5300 EDINA INDUSTRIAL BOULEVARD EDINA, MINNESOTA

#### **Property Highlights**

- Available now
- Street visibility
- Open concept
- Easy access to I-494 and Hwy 100
- Walkable to coffee shops and restaurants
- Private restrooms
- Ample parking

For information, please contact: