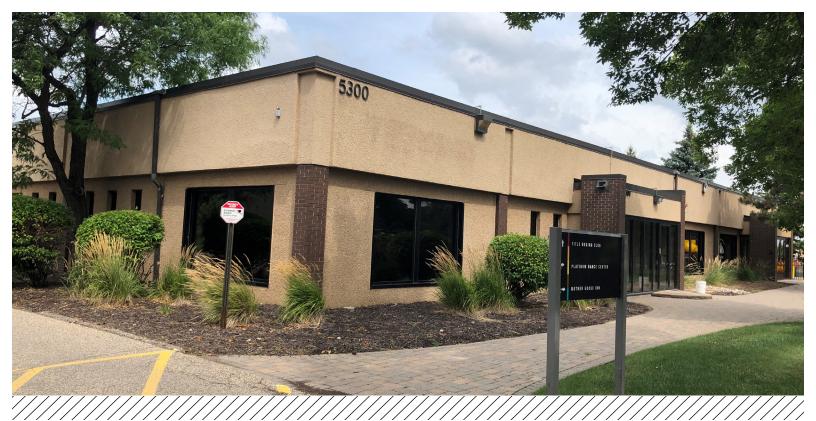

# Retail or Office Space for Lease

# 5300 EDINA INDUSTRIAL BOULEVARD EDINA, MINNESOTA

#### **Property Highlights**

- Available now
- Street visibility
- Open concept
- Easy access to I-494 and Hwy 100
- Walkable to coffee shops and restaurants
- Private restrooms
- Ample parking

For information, please contact: