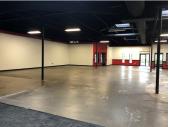

## **Space Available**

1st floor: 9,006 SF

#### **Property Highlights**

- Available now
- Street visibility
- Open concept
- Easy access to I-494 and Hwy 100
- Walkable to coffee shops and restaurants
- Private restrooms
- Ample parking

For information, please contact: