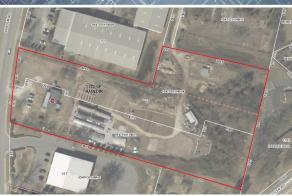

## For Sale Price Improved!

This property in located on Verdin Road less than 1 mile from Woodruff Road and E Butler Road, with major retailers and restaurants surrounding the area.

- 4.91± Acres
- Zoned S-1
- Located on Verdin Rd
- Between E Butler Rd and Woodruff Rd
- Traffic Count on Woodruff & Verdin: 34,400VPD
- Traffic Count on E Butler & Verdin: 21,400VPD
- TMS# 0547030104511 & 0547030104504
- \$200,000/ Per Acre Price Improved
- Listing Link