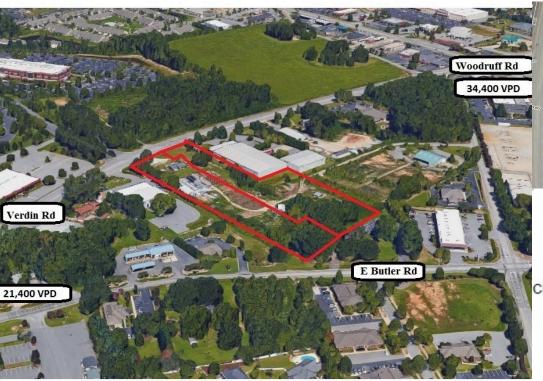

## For Sale Price Improved!

This property in located on Verdin Road less than 1 mile from Woodruff Road and E Butler Road, with major retailers and restaurants surrounding the area.

- 4.91± Acres
- Zoned S-1
- Located on Verdin Rd
- Between E Butler Rd and Woodruff Rd
- Traffic Count on Woodruff & Verdin: 34,400VPD
- Traffic Count on E Butler & Verdin: 21,400VPD
- TMS# 0547030104511 & 0547030104504
- \$200,000/ Per Acre Price Improved
- Listing Link