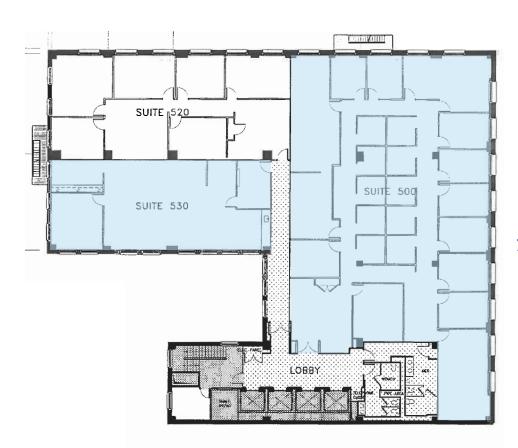

5TH FLOOR AVAILABILITIES

#### **5TH FLOOR SUITE 500**

8,219 SF

- 8 Private Offices/Huddle Rooms
- 3 Large Conference Rooms
- Large, Eat-In Kitchen
- Available April 1,2020

#### **5TH FLOOR SUITE 530**

1,885 SF

Available July 1,2020

TRANSWESTERN®

California Street

SUITE 630 | 1,907 RSF