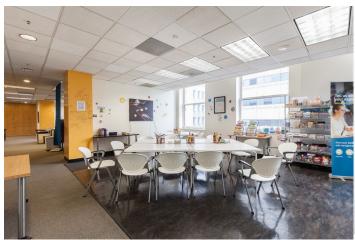

#### 11TH FLOOR SUITE 1100

10,339 SF

- Full Floor Identity
- Great Natural Light
- Open, Creative Floor Plan
- 8 Conference Rooms
- Large Open Kitchen
- Available Now