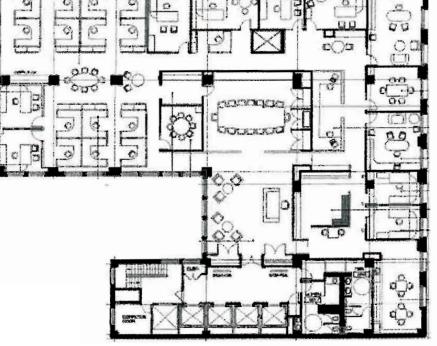

#### 11TH FLOOR SUITE 1100

10,339 SF

- Full Floor Identity
- Great Natural Light
- Open, Creative Floor Plan
- 8 Conference Rooms
- Large Open Kitchen
- Available Now