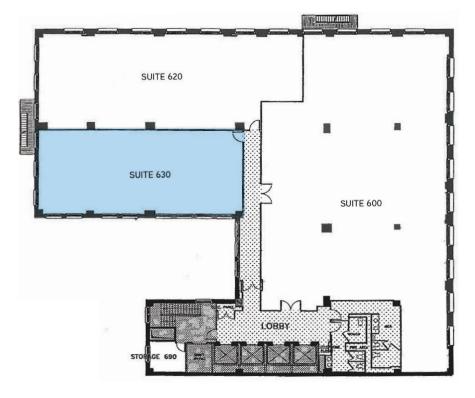

### **6TH FLOOR SUITE 630**

1,907 SF

- 4 Window-Line Private Offices
- 2 Conference Rooms
- Available Now

California Street

SUITE 1100 | 10,339 RSF