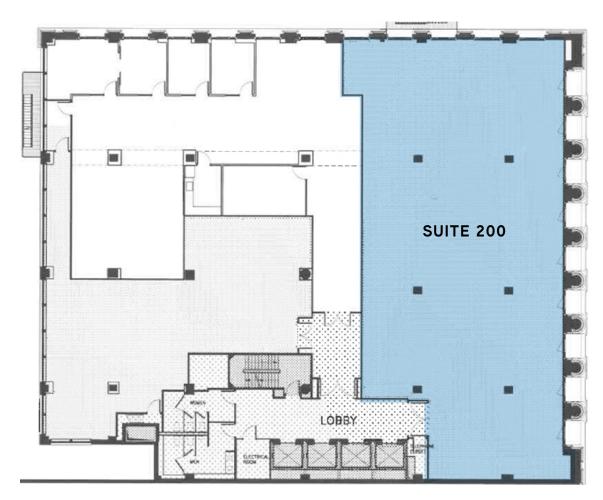

SUITE 200 | 5,034

#### **2ND FLOOR SUITE 200**

5,034 SF

- 3 Conference Rooms
- 6 Private Offices with Private Balconies
- Mostly Open Floor Plan
- 20 Foot Ceilings
- Great Natural Light
- Eat-In Kitchen
- Available Now

California Street