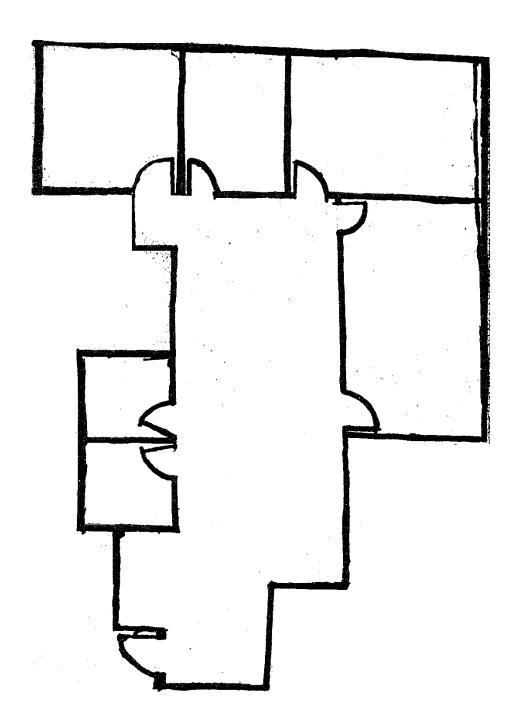

# 190 North Main Street | Natick, Massachusetts

1,685 SF & 1,890 SF (3,575 SF Combined)
1st Floor