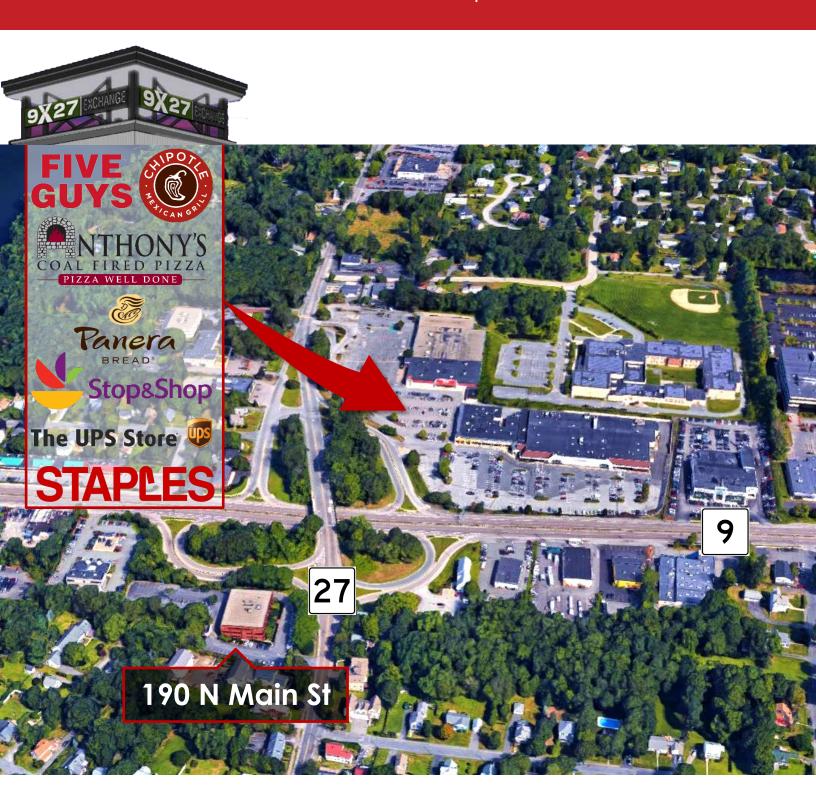

### 30,000 + SF Office Building

- 1,685 SF, 1,890 SF, (3,575sf combined) & 2,000 SF available
- Easy access to Route 9 & The Mass Pike
- Walking distance to many amenities including Panera, 5 Guys, Anthony's Coal Fired Pizza & Chipotle
- · On-site property management