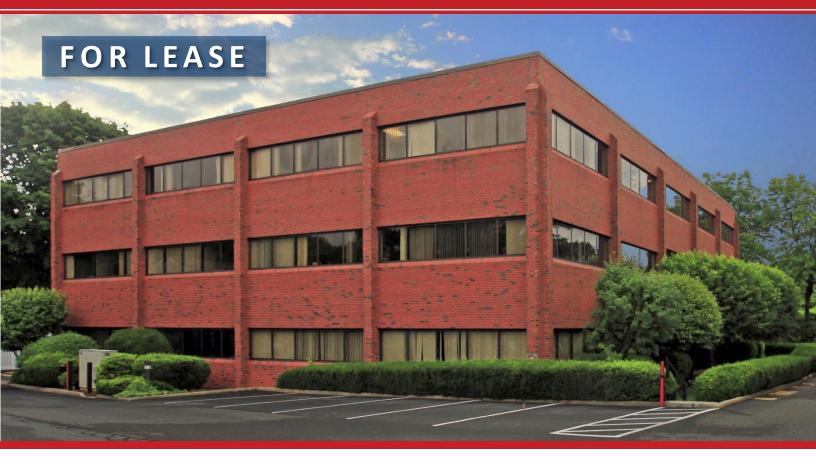

190 North Main Street | Natick, Massachusetts

### 30,000 + SF Office Building

- 1,685 SF, 1,890 SF, (3,575sf combined) & 2,000 SF available
- Easy access to Route 9 & The Mass Pike
- Walking distance to many amenities including Panera, 5 Guys, Anthony's Coal Fired Pizza & Chipotle
- · On-site property management

Lease Rate: \$19.50/SF + t.e.