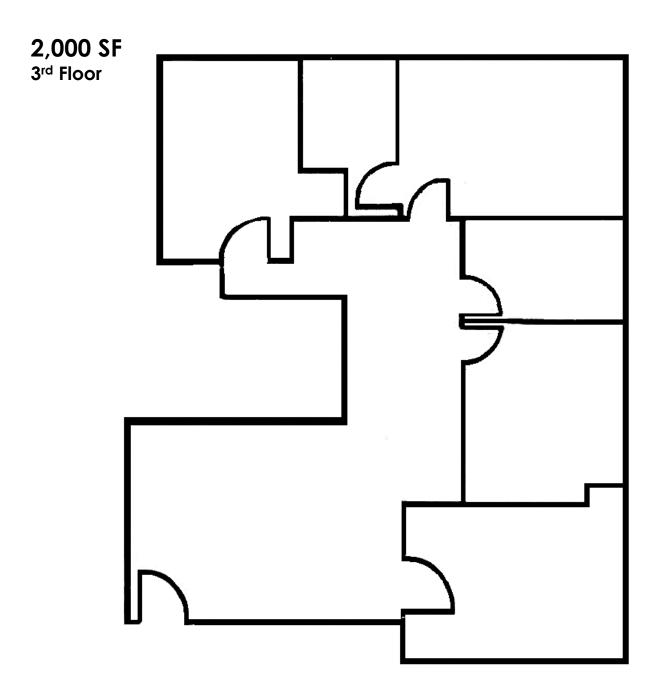

### 30,000 + SF Office Building

- 1,685 SF, 1,890 SF, (3,575sf combined) & 2,000 SF available
- Easy access to Route 9 & The Mass Pike
- Walking distance to many amenities including Panera, 5 Guys, Anthony's Coal Fired Pizza & Chipotle
- · On-site property management