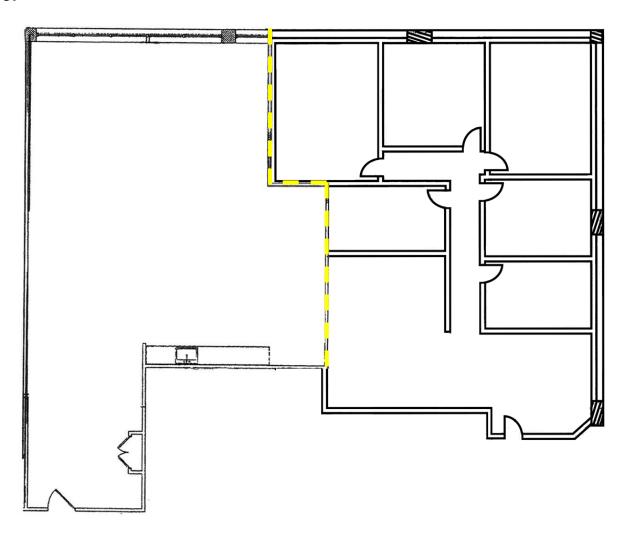

# 190 North Main Street | Natick, Massachusetts

1,685 SF & 1,890 SF (3,575 SF Combined)
1st Floor