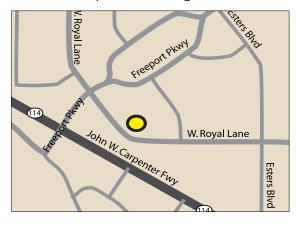

### **5005 ROYAL LANE**

5005 Royal Lane Irving, TX 75063 214.651.RENT (7368)

Leasing@BoxerProperty.com
www.BoxerProperty.com

BOXER PROPERTY

#### **AREA AMENITIES**

- Dallas / Fort Worth International Airport
- Hwy. 114 (John Carpenter Fwy.)
- The Westin Dallas / Fort Worth
- Sheraton Grand Hotel
- Starbucks
- Baylor Medical Center at Irving
- Chili's Bar & Grill
- Fry's Electronics