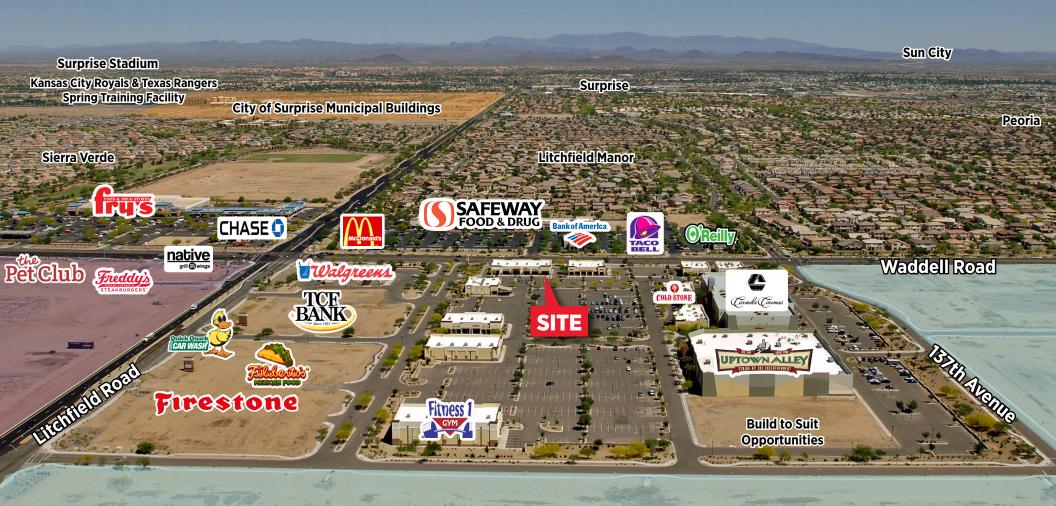

cushmanwakefield.com

SEC of Waddell Road & Litchfield Road | Surprise, Arizona

Aerial View Facing North

Foreign Trade Zone (FTZ) No 277 ±290 Acres - Surprise Pointe Commercial Business Park

CUSHMAN & WAKEFIELD