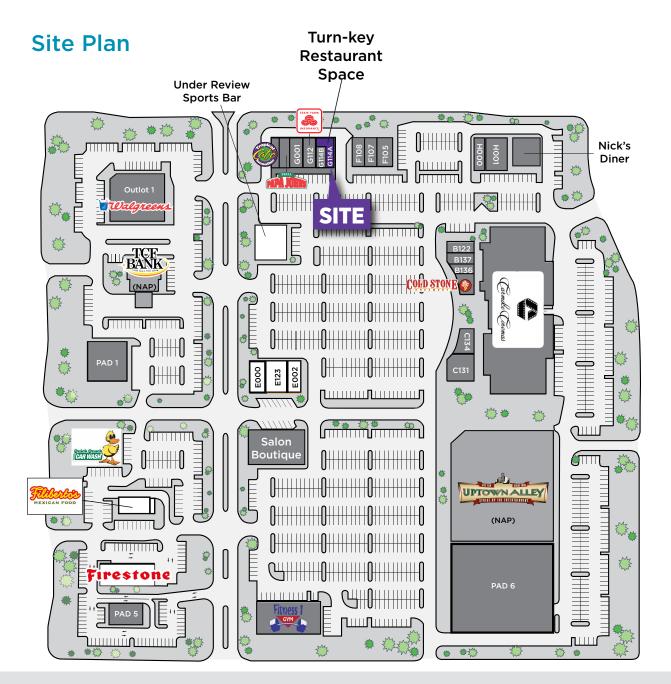

|                | _                              |           |
|----------------|--------------------------------|-----------|
| Suite          | Tenant                         | Size      |
| PAD 1          | Vacant                         | ±1.38 AC  |
| PAD 2          | Quick Quack Car Wash           | ±1.194 AC |
| PAD 4          | Firestone                      | ±0.825 AC |
| PAD 5          | Vacant                         | ±1.43 AC  |
| PAD 6          | Vacant                         | ±3.35AC   |
| E-000          | Jabz Boxing                    | 1,945 SF  |
| PAD 3          | Filiberto's                    | -         |
| D-001          | Salon Boutique                 | 10,015 SF |
| E-002          | Maximus Nutrition              | 1,627 SF  |
| E-123          | T.E.A.M. For Kids              | 4,362 SF  |
| N-001          | Under Review Sports Bar        | 5,529 SF  |
| Antenna        | New Cingular Wireless          | -         |
| A-000 (NAP)    | Carmike Cinemas                | 55,000 SF |
| B-122 (NAP)    | Rocket Fizz                    | 2,000 SF  |
| B-135 (NAP)    | Cold Stone Creamery            | 1,200 SF  |
| B-136 (NAP)    | Sugar and Spice                | 1,559 SF  |
| B-137 (NAP)    | Tax Saver                      | 1,658 SF  |
| C-131 (NAP)    | La Fuentes Mexican Grill & Bar | 3,900 SF  |
| C-134 (NAP)    | CG Martial Arts Academy        | 2,607 SF  |
| F-105 (NAP)    | Urgent Care                    | 2,250 SF  |
| F-107 (NAP)    | Sports Clips                   | 1,352 SF  |
| F-108 (NAP)    | Dentist                        | 2,485 SF  |
| G-000A         | Tropical Smoothie Cafe         | 1,782 SF  |
| G-000B         | Papa John's                    | 1,418 SF  |
| G-001          | New Look Hair & Nail           | 1,688 SF  |
| G-112          | State Farm                     | 1,000 SF  |
| G-114A         | AVAILABLE                      | 2,738 SF  |
| G-114B         | Available                      | 1,100 SF  |
| H-000 (NAP)    | Sold                           | 1,802 SF  |
| H-001 (NAP)    | Sold                           | 3,074 SF  |
| H-002 (NAP)    | Nick's Diner                   | 4,857 SF  |
| M-001 (NAP)    | Fitness 1 Gym                  | 10,012 SF |
| Outlot 1 (NAP) | Walgreens                      | 14,820 SF |