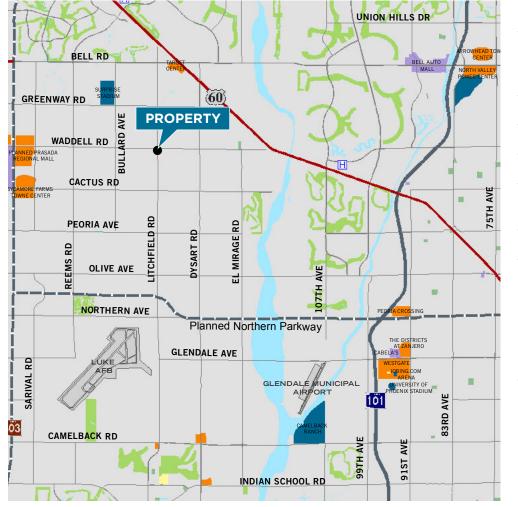

cushmanwakefield.com

SWC of Waddell Road & Litchfield Road | Surprise, Arizona

SEC of Waddell Road & Litchfield Road | Surprise, Arizona

### **Property Data**

| Address:           | 13749 N. Litchfield Road<br>Surprise, AZ 85379                                                                                                                     |                                               |                                           |  |
|--------------------|--------------------------------------------------------------------------------------------------------------------------------------------------------------------|-----------------------------------------------|-------------------------------------------|--|
| Property Size:     | ±2,738 SF                                                                                                                                                          |                                               |                                           |  |
| Land Size:         | ±1.89 Acres                                                                                                                                                        |                                               |                                           |  |
| Build Out:         | Turn-key Vietnamese - Restaurant                                                                                                                                   |                                               |                                           |  |
| Access/Egress:     | Eight ingress/egress points allowing convenient access throughout the site                                                                                         |                                               |                                           |  |
| Zoning:            | PAD, City of Surprise                                                                                                                                              |                                               |                                           |  |
| Demographics: *    | Total Population<br>1 mile<br>12,422<br>Average Hous<br>1 mile<br>\$78,426                                                                                         | 3 miles<br>103,538<br>ehold Income<br>3 miles | 5 miles<br>194,597<br>5 miles<br>\$61,919 |  |
| Traffic Counts: ** | North of Waddell on Litchfield: 14,608<br>South of Waddell on Litchfield: 17,456<br>East of Litchfield on Waddell: 12,807<br>West of Litchfield on Waddell: 13,930 |                                               |                                           |  |