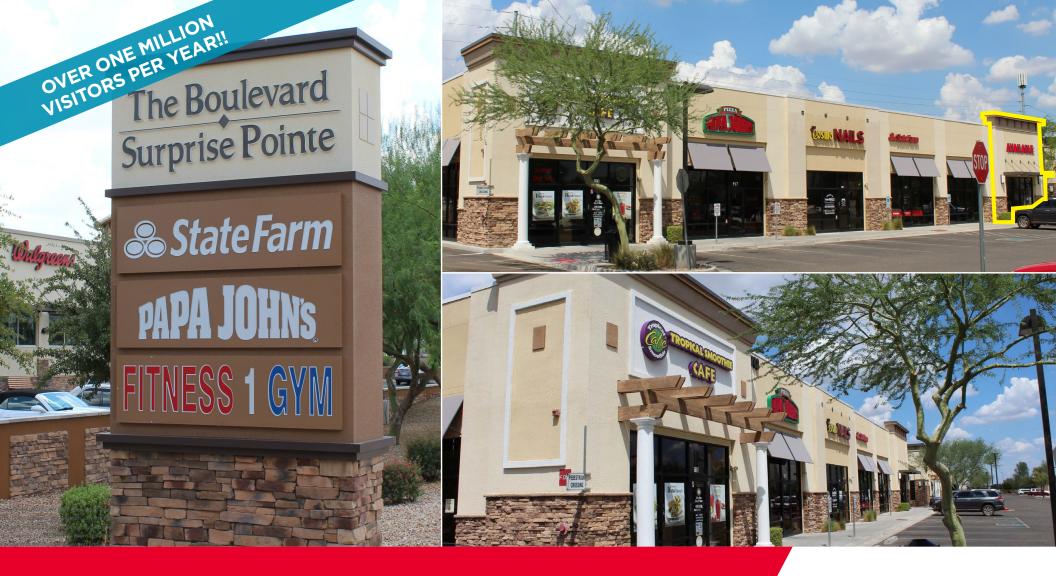

### **Property Data**

| Address:           | 13749 N. Litchfield Road<br>Surprise, AZ 85379                                                                                                                     |                                               |                                           |  |
|--------------------|--------------------------------------------------------------------------------------------------------------------------------------------------------------------|-----------------------------------------------|-------------------------------------------|--|
| Property Size:     | ±2,738 SF                                                                                                                                                          |                                               |                                           |  |
| Land Size:         | ±1.89 Acres                                                                                                                                                        |                                               |                                           |  |
| Build Out:         | Turn-key Vietnamese - Restaurant                                                                                                                                   |                                               |                                           |  |
| Access/Egress:     | Eight ingress/egress points allowing convenient access throughout the site                                                                                         |                                               |                                           |  |
| Zoning:            | PAD, City of Surprise                                                                                                                                              |                                               |                                           |  |
| Demographics: *    | Total Population<br>1 mile<br>12,422<br>Average Hous<br>1 mile<br>\$78,426                                                                                         | 3 miles<br>103,538<br>ehold Income<br>3 miles | 5 miles<br>194,597<br>5 miles<br>\$61,919 |  |
| Traffic Counts: ** | North of Waddell on Litchfield: 14,608<br>South of Waddell on Litchfield: 17,456<br>East of Litchfield on Waddell: 12,807<br>West of Litchfield on Waddell: 13,930 |                                               |                                           |  |