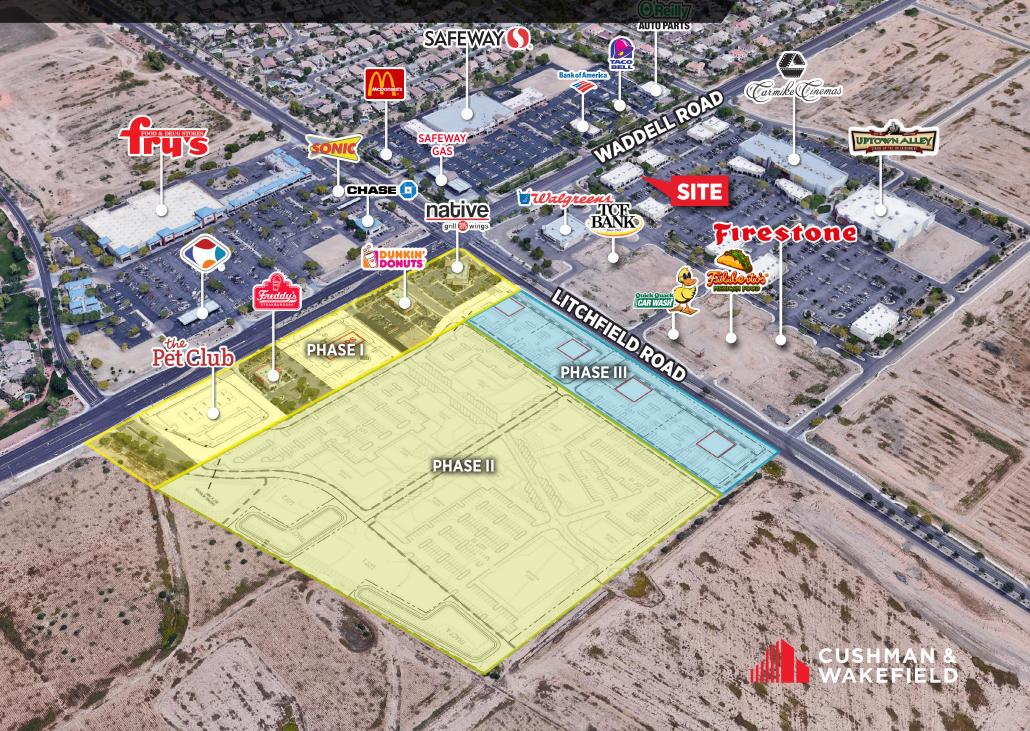

| 2,738 SF  |
| G-114B         | Available                      | 1,100 SF  |
| H-000 (NAP)    | Sold                           | 1,802 SF  |
| H-001 (NAP)    | Sold                           | 3,074 SF  |
| H-002 (NAP)    | Nick's Diner                   | 4,857 SF  |
| M-001 (NAP)    | Fitness 1 Gym                  | 10,012 SF |
| Outlot 1 (NAP) | Walgreens                      | 14,820 SF |

For more information, please contact:

#### **Shane Carter**

Associate +1 602 224 4442 shane.carter@cushwake.com **Chris Hollenbeck** Executive Director +1 602 224 4475 chris.hollenbeck@cushwake.com 2555 E. Camelback Rd, Suite 400 Phoenix, Arizona 85016 ph: +1 602 954 9000 fx: +1 602 253 0528



cushmanwakefield.com

SWC of Waddell Road & Litchfield Road | Surprise, Arizona



SEC of Waddell Road & Litchfield Road | Surprise, Arizona





### **Property Data**

| Address:           | 13749 N. Litchfield Road<br>Surprise, AZ 85379                                                                                                                     |                                               |                                           |  |
|--------------------|--------------------------------------------------------------------------------------------------------------------------------------------------------------------|-----------------------------------------------|-------------------------------------------|--|
| Property Size:     | ±2,738 SF