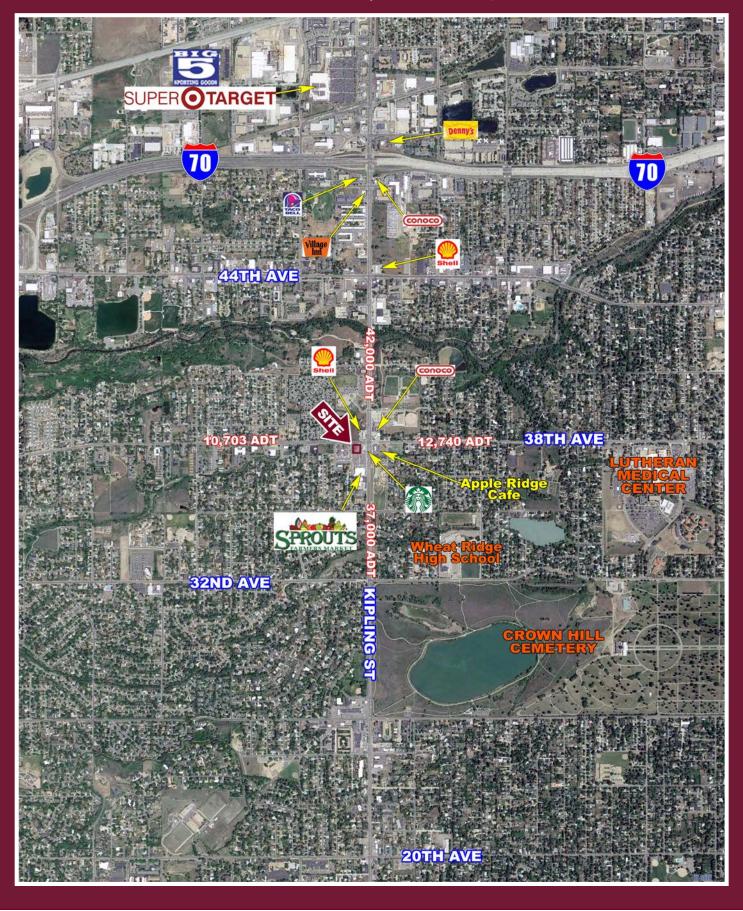

TRAFFIC COUNTS Source: DRCOG 2011, 12013, 2CDOT 2017

| On 38th Ave. east of Kipling St.  | 12,740 cars/day  |
|-----------------------------------|------------------|
| On 38th Ave. west of Kipling St.  | 10,703 cars/day¹ |
| On Kipling St. north of 38th Ave. | 42,000 cars/day² |
| On Kipling St. north of 32nd Ave. | 37.000 cars/day² |