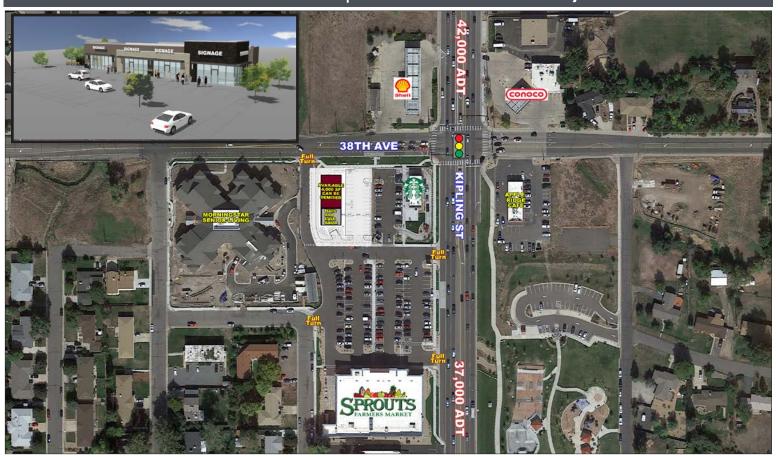

## **INFORMATION**

- 4,000 SF of new retail shops planned in front of Sprouts available for lease
- Limited retail opportunities in the trade area
- Strong residential densities and high traffic
- Great visibility to Sprouts customers
- New 64-unit Morning Star Assisted Living Facility

TRAFFIC COUNTS Source: DRCOG 2011, 12013, 2CDOT 2017

| On 38th Ave. east of Kipling St.  | 12,740 cars/day  |
|-----------------------------------|------------------|
| On 38th Ave. west of Kipling St.  | 10,703 cars/day¹ |
| On Kipling St. north of 38th Ave. | 42,000 cars/day² |
| On Kipling St. north of 32nd Ave. | 37.000 cars/day² |