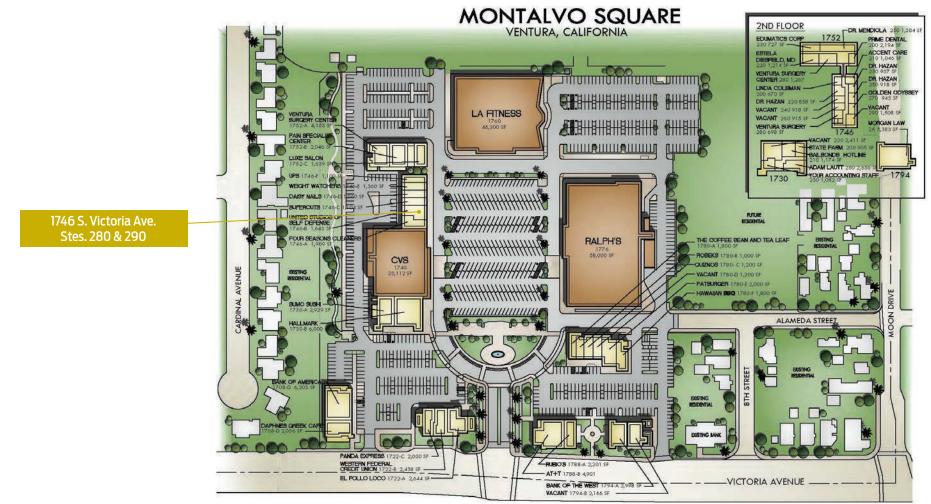

#### FLOORPLAN

10'-8 Suite 280 ±698 SF CEILING HT = 9'-0" AFF 14'-1" Suite 290 ±1,508 SF Not to scale

The information provided bere bas been obtained from the owner of the property or from other sources deemed reliable. We have no reason to doubt its accuracy, but we do not guarantee it.