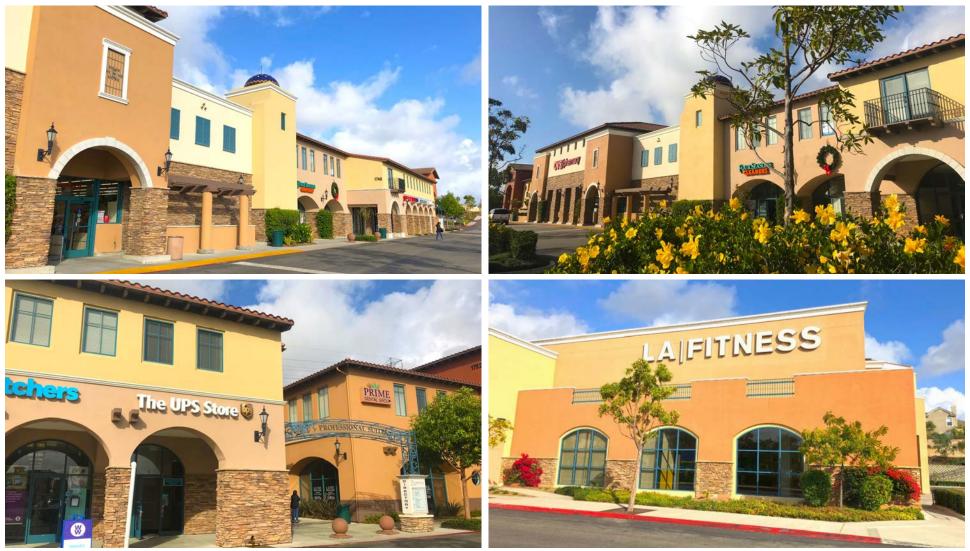

#### PROPERTY OVERVIEW

Premium second story office spaces above Ventura's prime retail shopping. Major tenants include CVS, Ralphs, LA Fitness, and Coffee Bean& Tea Leaf. High traffic counts with added waterscaped patio areas and beautiful walkways. Close to 101 and 126 freeway access points.

#### Highlights

- Premier Mixed-Use/Office Retail complex.
- Located in the heart of Ventura's Commercial/Government Center corridor.
- Self-contained business area close to a variety of everyday amenities.
- Outdoor seating, picnic areas and meandering walkways just outside the offices.
- Elevator served with ample parking.
- Well maintained grounds with lush landscaping and waterscape features.
- Montalvo Hill Park is located behind the square and features a large open field, basketball court and playground equipment.
- Modern ceiling fans.
- Easy access to the 101 and 126 freeways.