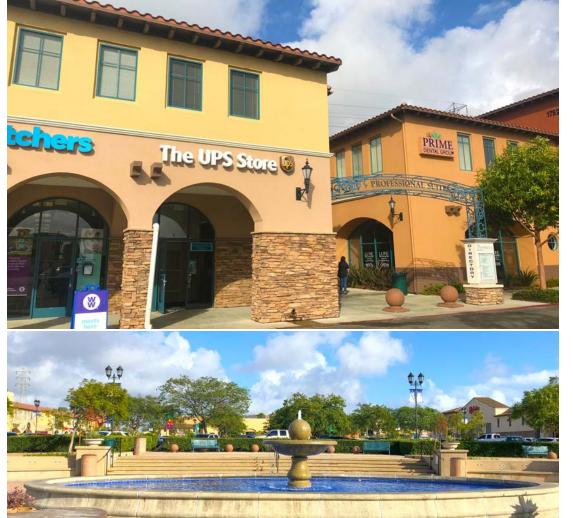

#### PROPERTY OVERVIEW

Premium second story office spaces above Ventura's prime retail shopping. Major tenants include CVS, Ralphs, LA Fitness, and Coffee Bean& Tea Leaf. High traffic counts with added waterscaped patio areas and beautiful walkways. Close to 101 and 126 freeway access points.

#### Highlights

- Premier Mixed-Use/Office Retail complex.
- Located in the heart of Ventura's Commercial/Government Center corridor.
- Self-contained business area close to a variety of everyday amenities.
- Outdoor seating, picnic areas and meandering walkways just outside the offices.
- Elevator served with ample parking.
- Well maintained grounds with lush landscaping and waterscape features.
- Montalvo Hill Park is located behind the square and features a large open field, basketball court and playground equipment.
- Modern ceiling fans.
- Easy access to the 101 and 126 freeways.