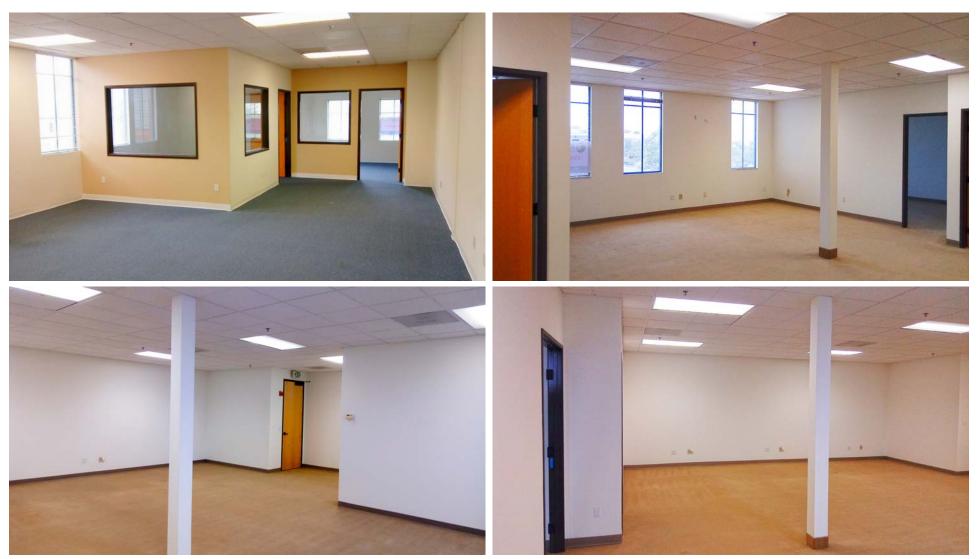

#### PROPERTY OVERVIEW

Premium second story office spaces above Ventura's prime retail shopping. Major tenants include CVS, Ralphs, LA Fitness, and Coffee Bean& Tea Leaf. High traffic counts with added waterscaped patio areas and beautiful walkways. Close to 101 and 126 freeway access points.

#### Highlights

- Premier Mixed-Use/Office Retail complex.
- Located in the heart of Ventura's Commercial/Government Center corridor.
- Self-contained business area close to a variety of everyday amenities.
- Outdoor seating, picnic areas and meandering walkways just outside the offices.
- Elevator served with ample parking.
- Well maintained grounds with lush landscaping and waterscape features.
- Montalvo Hill Park is located behind the square and features a large open field, basketball court and playground equipment.
- Modern ceiling fans.
- Easy access to the 101 and 126 freeways.