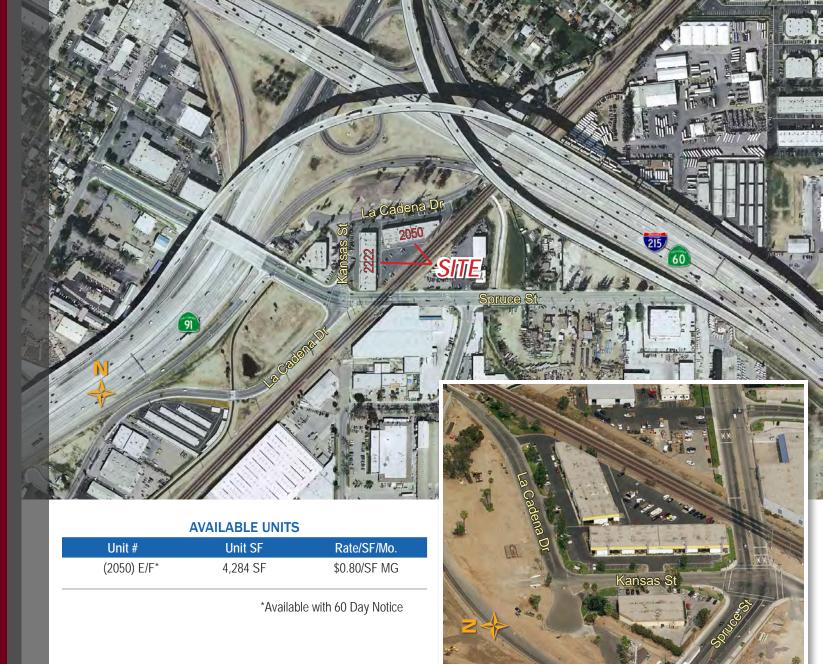

# FEATURES

- Multi-Tenant Business Park
- ±4,284 SF Unit Available
- Ground Level Loading Doors
- M2 Zoning
- 3/1,000 SF Parking Ratio
- Conveniently Located at the 91/60/I-215 Freeway Junction with Immediate Freeway Access