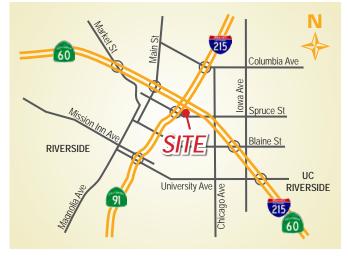

## FREEWAY BUSINESS CENTER

2222 Kansas Avenue & 2050 E. La Cadena Drive | Riverside, CA 92507

# AVAILABLE FLEX/INDUSTRIAL SPACE

FREEWAY BUSINESS CENTER

2222 Kansas Avenue & 2050 E. La Cadena Drive | Riverside, CA 92507