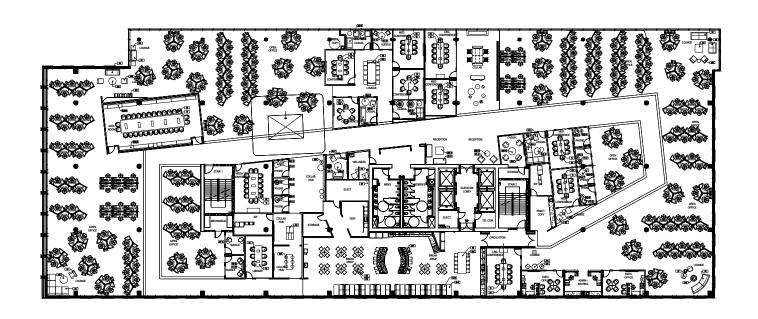

# 3rd Floor

±42,360 SF (approx. 270 workstations)

| Executive Offices       | 2  |
|-------------------------|----|
| X-Large Conference Room | 1  |
| _arge Conference Rooms  | 1  |
| Medium Conference Rooms | 5  |
| Small Conference Rooms  | 4  |
| Casual/Huddle Rooms     | 14 |
| Phone Rooms             | 3  |
| _ibrary                 | 1  |
| Server/IDF              | 2  |

## **ACTUAL** FLOOR PLAN