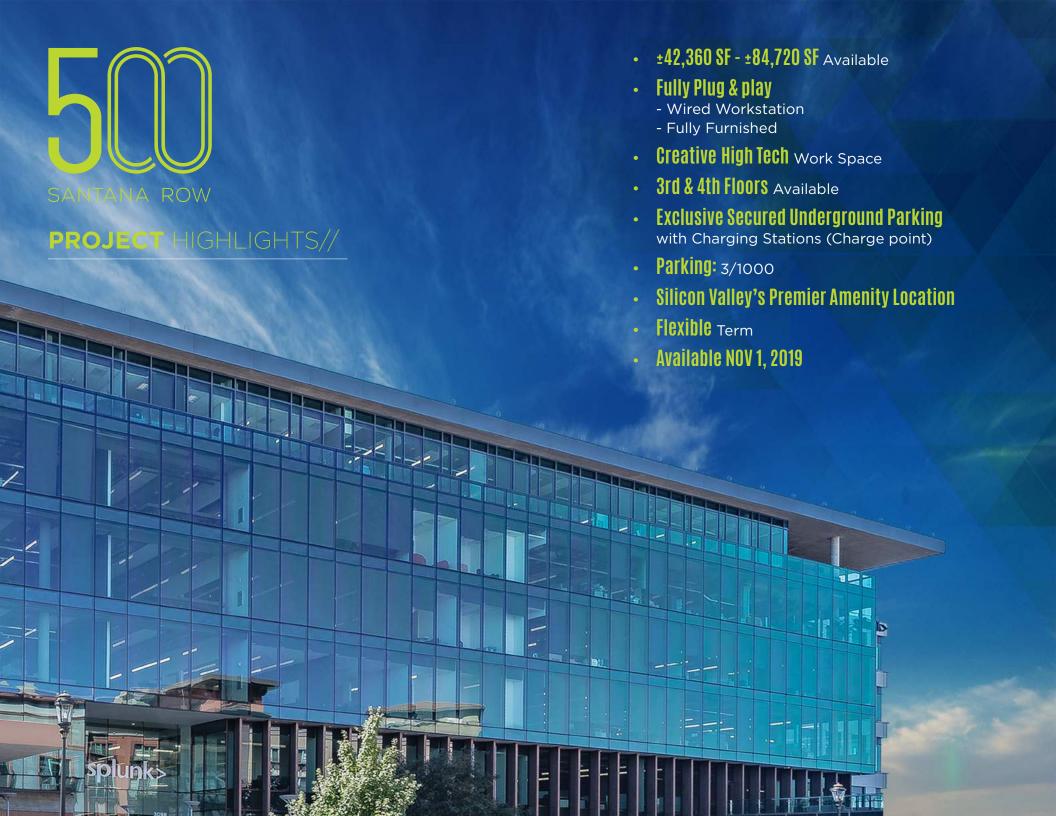

# 3rd Floor

±42,360 SF (approx. 270 workstations)

| Executive Offices       | 2  |
|-------------------------|----|
| X-Large Conference Room | 1  |
| _arge Conference Rooms  | 1  |
| Medium Conference Rooms | 5  |
| Small Conference Rooms  | 4  |
| Casual/Huddle Rooms     | 14 |
| Phone Rooms             | 3  |
| _ibrary                 | 1  |
| Server/IDF              | 2  |

## ±42,360 SF (approx. 250 workstations)

| Executive Offices       | 2 |
|-------------------------|---|
| Board Room              |   |
| Large Conference Room   | 3 |
| Medium Conference Rooms | 6 |
| Small Conference Rooms  | 2 |
| Casual/Huddle Rooms     | Ć |
| Phone Rooms             | 7 |
| Server/IDF              |   |