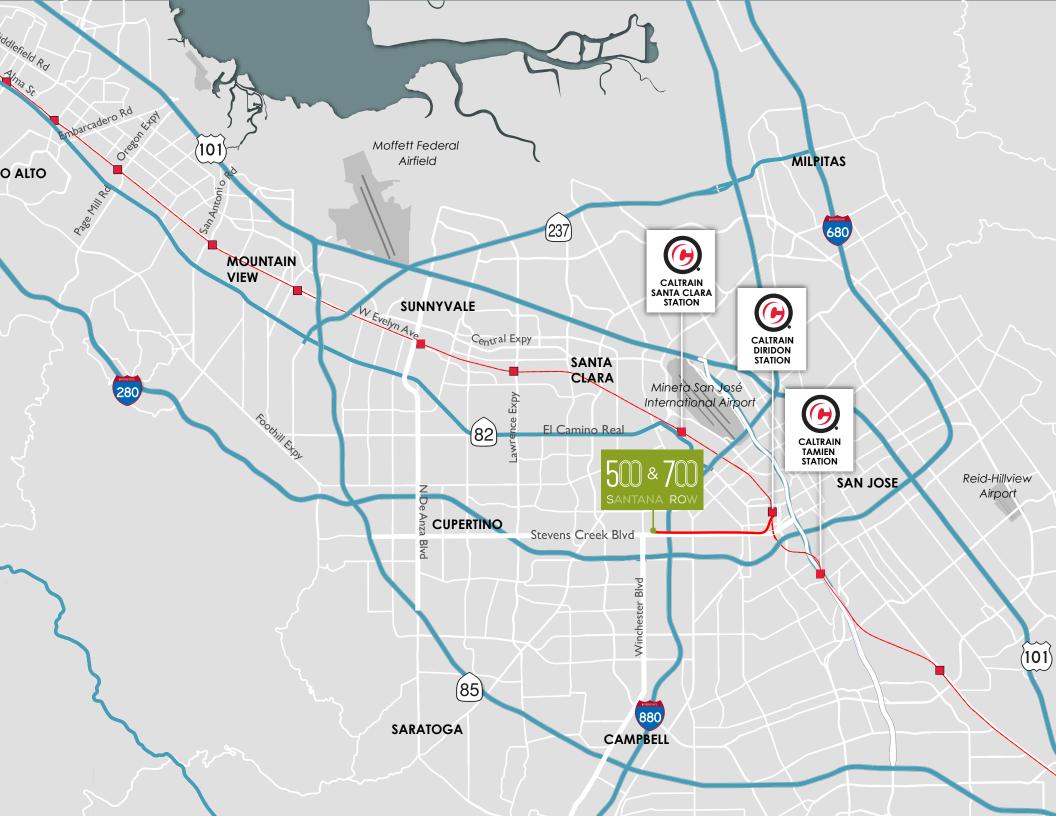

## THE OFFICES AT SANTANA ROW

Hatton Street

Lot 12 260 Future Rental Homes

PARKING

900