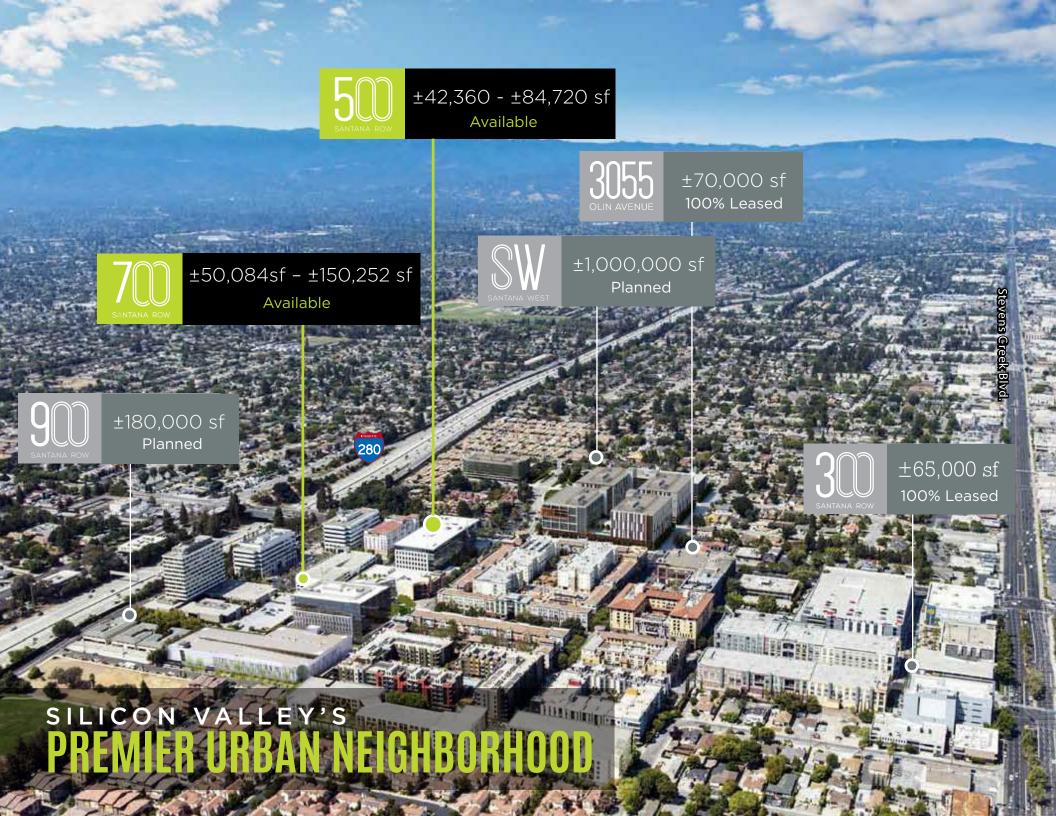

## THE OFFICES AT SANTANA ROW

Hatton Street

Lot 12 260 Future Rental Homes

PARKING

900