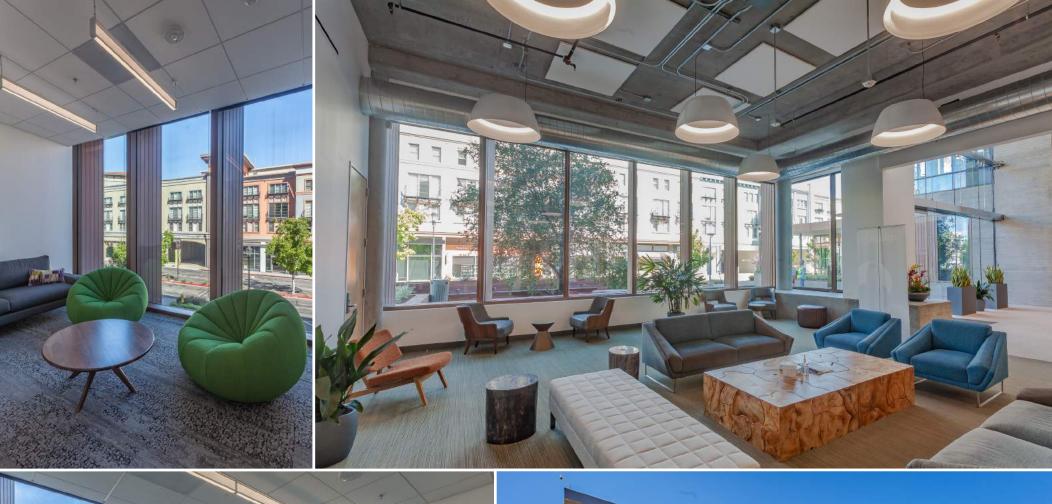

| 1  |









### **ACTUAL** FLOOR PLAN





# 3rd Floor

±42,360 SF (approx. 270 workstations)

| Executive Offices       | 2  |
|-------------------------|----|
| X-Large Conference Room | 1  |
| _arge Conference Rooms  | 1  |
| Medium Conference Rooms | 5  |
| Small Conference Rooms  | 4  |
| Casual/Huddle Rooms     | 14 |
| Phone Rooms             | 3  |
| _ibrary                 | 1  |
| Server/IDF              | 2  |



## **ACTUAL** FLOOR PLAN





## ±42,360 SF (approx. 250 workstations)

| Executive Offices       | 2 |
|-------------------------|---|
| Board Room              |   |
| Large Conference Room   | 3 |
| Medium Conference Rooms | 6 |
| Small Conference Rooms  | 2 |
| Casual/Huddle Rooms     | Ć |
| Phone Rooms             | 7 |
| Server/IDF              |   |















## THE OFFICES AT SANTANA ROW



Hatton Street

Lot 12 260 Future Rental Homes

PARKING

900



#### **ARMAND TIANO**

408.987.4146 atiano@ngkf.com CA RE License #01758955

#### **LUKE ALLARD**

408.982.8492 lallard@ngkf.com CA RE License #01910058



Unmatched **Outdoor Collaborative**Areas

Richest **Mixed-Use Neighborhood** 

Theater with CONFERENCING CAPABILITIES



Santana Row is the Perfect Full Service Neighborhood for Living, Working, and Dining in Silicon Valley

#### **Hotel Valencia**

Full-Service Conference Center with 8 Indoor and Outdoor Conference Spaces



## 28 DIFFERENT FOOD OPTIONS

Amber India
The Counter Burger
LB Steak
Left Bank Brasserie
Peet's Coffee & Tea
Pizza Antica
Pluto's
Sino
Starbucks
Straits
Veggie Grill
Yardhouse









The distributor of this