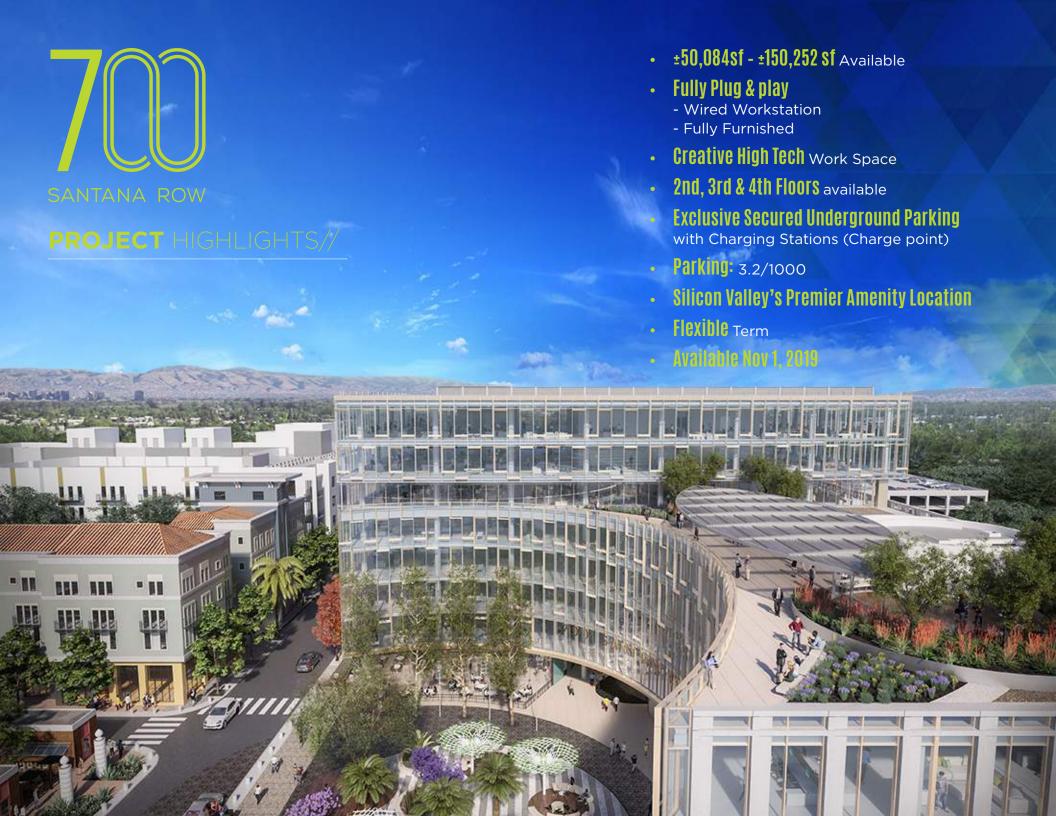

# $2_{\text{nd}}, 3_{\text{rd}\,\&}\,4_{\text{th}\,\text{Floor}}$

## ±50,270 SF (Each Floor) (264 workstations)

| Executive Offices          | 2  |
|----------------------------|----|
| Giga Conference            | 1  |
| Mega Conference            | 1  |
| Large Conference           | 2  |
| Medium Conference          | 4  |
| Small Conference           | 5  |
| Casual Rooms/ Huddle Rooms | 16 |
| Phone Rooms                | 3  |
| Sarvar/IDE                 | 1  |