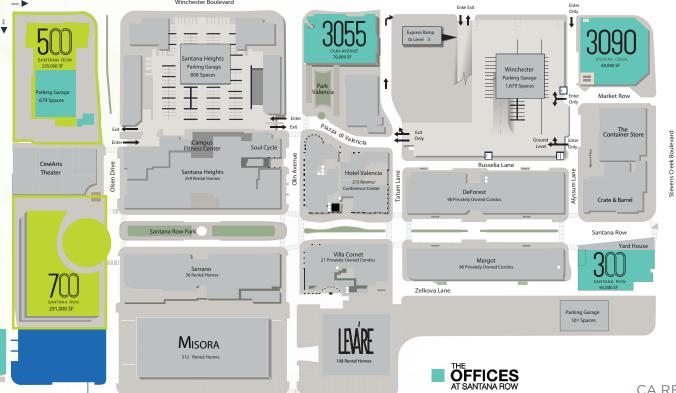

#### **Hotel Valencia**

Full-Service Conference Center with 8 Indoor and Outdoor Conference Spaces

## 28 DIFFERENT FOOD OPTIONS

Amber India
The Counter Burger
LB Steak
Left Bank Brasserie
Peet's Coffee & Tea
Pizza Antica
Pluto's
Sino
Starbucks
Straits
Veggie Grill
Yardhouse

The distributor of this communication is performing acts for which a real estate license is required. The information contained herein has been obtained from sources deemed reliable but has not been verified and no guarantee, warranty or representation, either express or implied, is made with respect to such information. Terms of sale or lease and availability are subject to change or withdrawal without notice. 16-0342.10/18