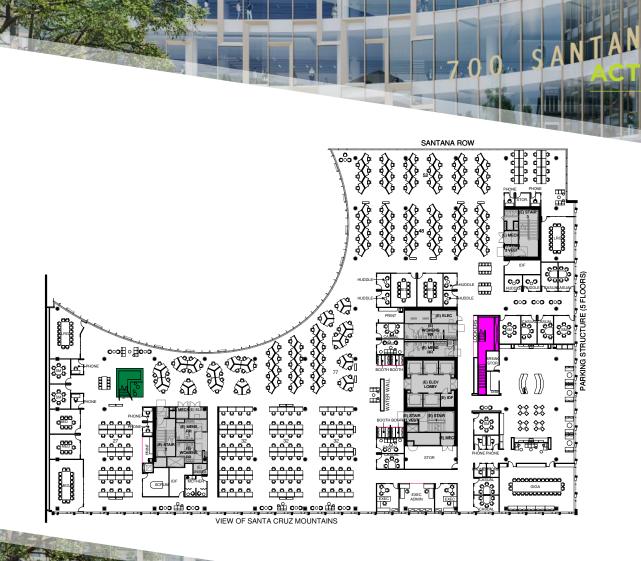

### **ACTUAL** FLOOR PLAN

# 3rd Floor

±42,360 SF (approx. 270 workstations)

| Executive Offices       | 2  |
|-------------------------|----|
| X-Large Conference Room | 1  |
| _arge Conference Rooms  | 1  |
| Medium Conference Rooms | 5  |
| Small Conference Rooms  | 4  |
| Casual/Huddle Rooms     | 14 |
| Phone Rooms             | 3  |
| _ibrary                 | 1  |
| Server/IDF              | 2  |