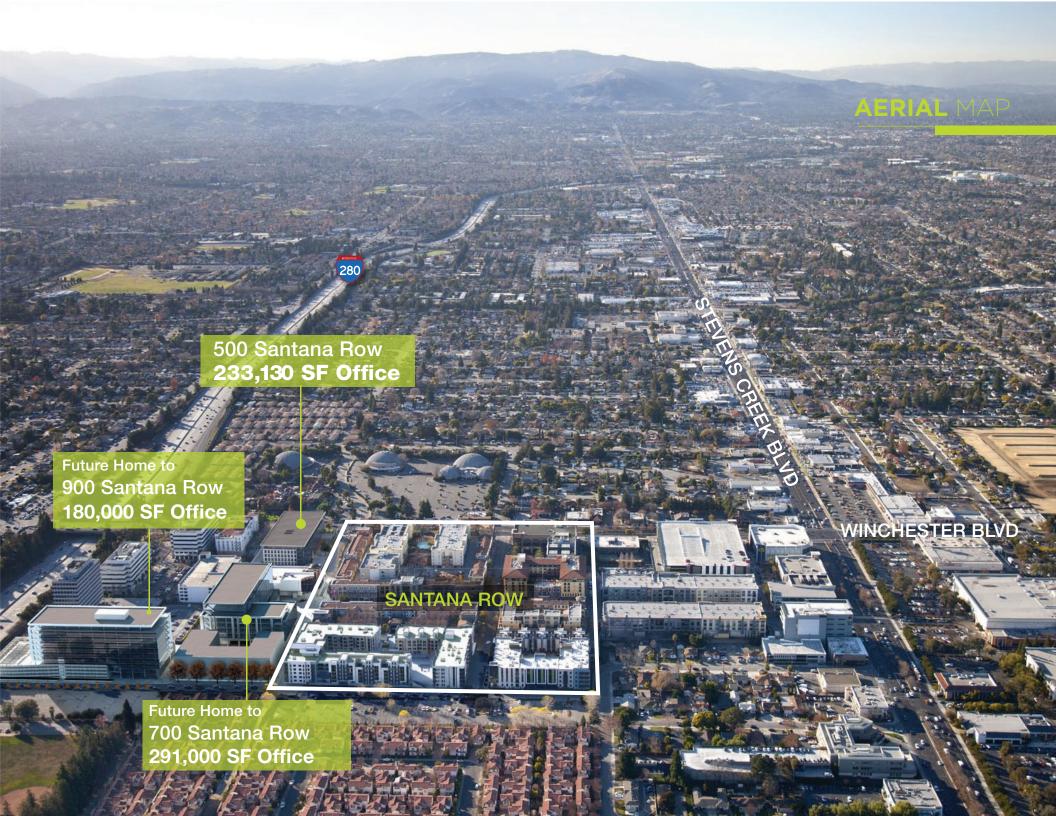

## THE OFFICES AT SANTANA ROW

Hatton Street

Lot 12 260 Future Rental Homes

PARKING

900