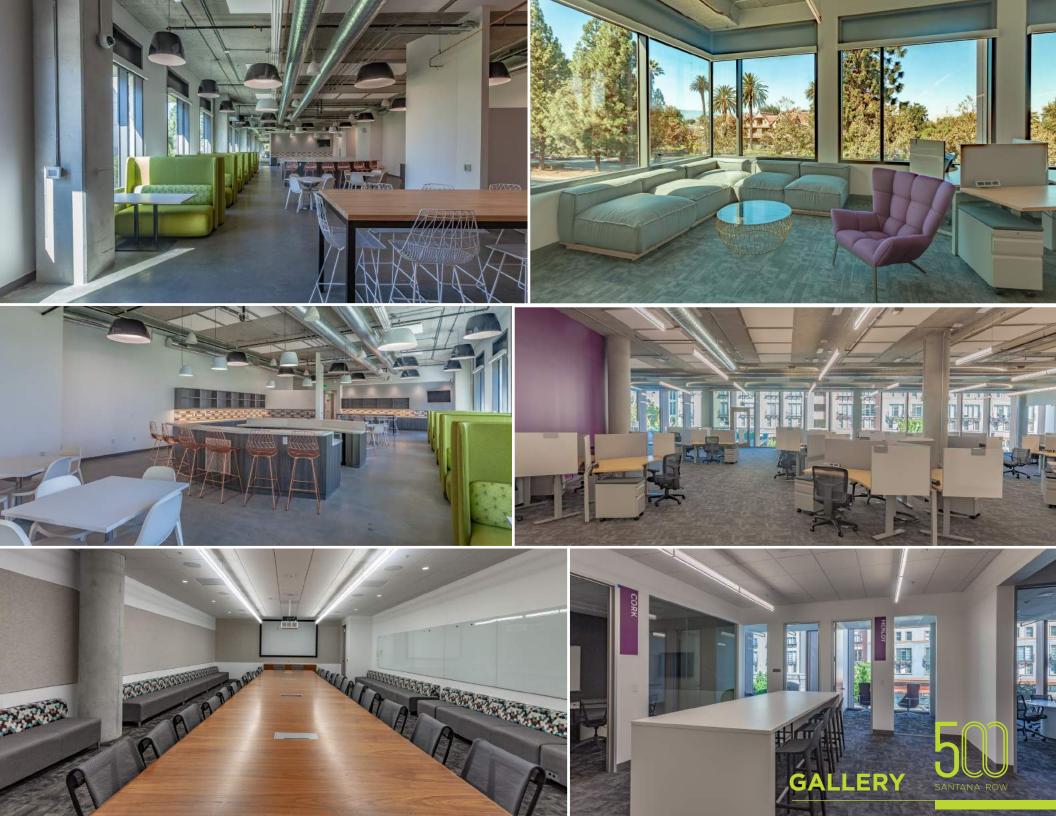

| 1  |









### **ACTUAL** FLOOR PLAN





# 3rd Floor

±42,360 SF (approx. 270 workstations)

| Executive Offices       | 2  |
|-------------------------|----|
| X-Large Conference Room | 1  |
| _arge Conference Rooms  | 1  |
| Medium Conference Rooms | 5  |
| Small Conference Rooms  | 4  |
| Casual/Huddle Rooms     | 14 |
| Phone Rooms             | 3  |
| _ibrary                 | 1  |
| Server/IDF              | 2  |



## **ACTUAL** FLOOR PLAN





## ±42,360 SF (approx. 250 workstations)

| Executive Offices       | 2 |
|-------------------------|---|
| Board Room              |   |
| Large Conference Room   | 3 |
| Medium Conference Rooms | 6 |
| Small Conference Rooms  | 2 |
| Casual/Huddle Rooms     | Ć |
| Phone Rooms             | 7 |
| Server/IDF              |   |















## THE OFFICES AT SANTANA ROW



Hatton Street

Lot 12 260 Future Rental Homes

PARKING

900



#### **ARMAND TIANO**

408.987.4146 atiano@ngkf.com CA RE License #01758955

#### **LUKE ALLARD**

408.982.8492 lallard@ngkf.com CA RE License #01910058



Unmatched **Outdoor Collaborative**Areas

Richest **Mixed-Use Neighborhood** 

Theater with CONFERENCING CAPABILITIES



Santana Row is the Perfect Full Service Neighborhood for Living, Working, and Dining in Silicon Valley

#### **Hotel Valencia**

Full-Service Conference Center with 8 Indoor and Outdoor Conference Spaces



## 28 DIFFERENT FOOD OPTIONS

Amber India
The Counter Burger
LB Steak
Left Bank Brasserie
Peet's Coffee & Tea
Pizza Antica
Pluto's
Sino
Starbucks
Straits
Veggie Grill
Yardhouse









The distributor of thi