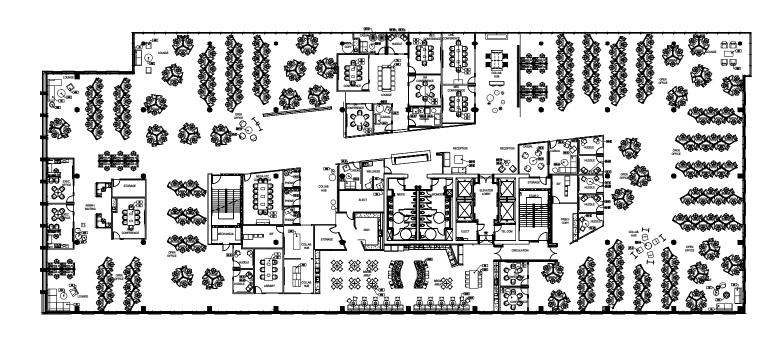

# $2_{\text{nd}}, 3_{\text{rd}\,\&}\,4_{\text{th}\,\text{Floor}}$

## ±50,270 SF (Each Floor) (264 workstations)

| Executive Offices          | 2  |
|----------------------------|----|
| Giga Conference            | 1  |
| Mega Conference            | 1  |
| Large Conference           | 2  |
| Medium Conference          | 4  |
| Small Conference           | 5  |
| Casual Rooms/ Huddle Rooms | 16 |
| Phone Rooms                | 3  |
| Sarvar/IDE                 | 1  |

### **ACTUAL** FLOOR PLAN