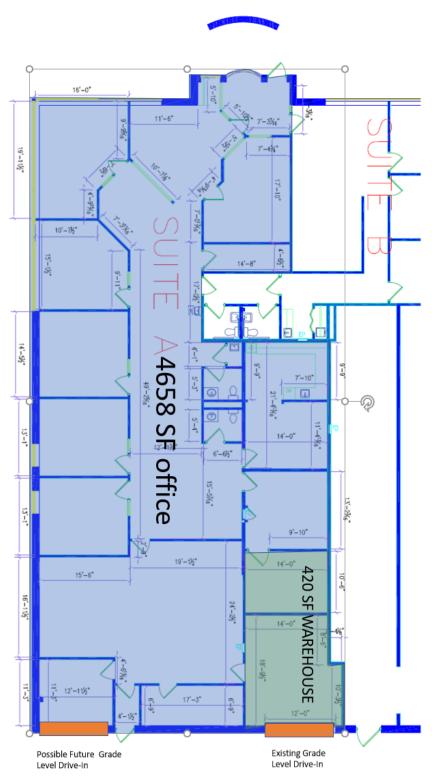

## Floor Plan

#### **OFFERING SUMMARY**

| Office Lease Rate    | S9.75                   |
|----------------------|-------------------------|
| Warehouse Lease Rate | \$5.00                  |
| Building Size:       | 73,399 SF               |
| Office Area:         | 4658 SF                 |
| Warehouse            | 420 SF                  |
| Drive In Doors       | 1                       |
| Year Built:          | 1986                    |
| 2019 Cam & Taxes     | Cam \$2.80 Taxes \$2.17 |
| Parking:             | Ample                   |