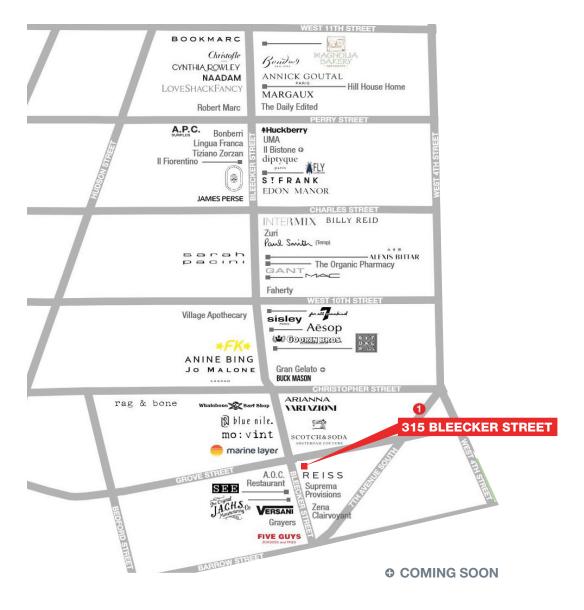

## AREA NEIGHBORS

### AREA RETAIL

#### **NEIGHBORS**

rag & bone, Reiss, Marine Layer, Buck Mason, SEE Eyewear and Whalebone