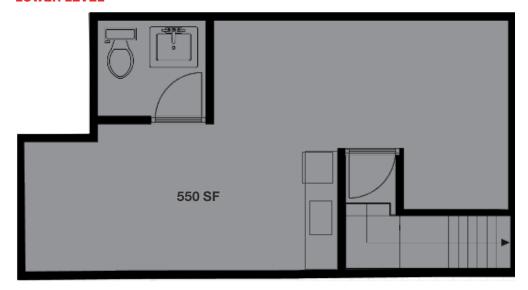

#### **APPROXIMATE SIZE**

Ground Floor 650 SF Lower Level 550 SF

#### **LOWER LEVEL**