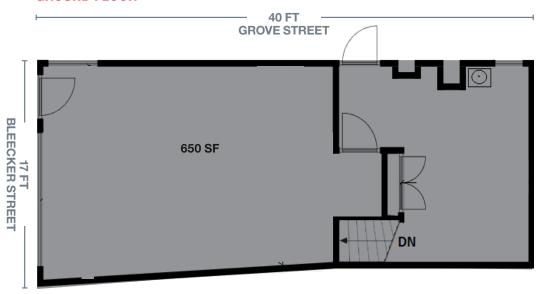

#### **APPROXIMATE SIZE**

Ground Floor 650 SF Lower Level 550 SF

#### **FRONTAGE**

17 FT on Bleecker Street40 FT on Grove Street

#### **GROUND FLOOR**