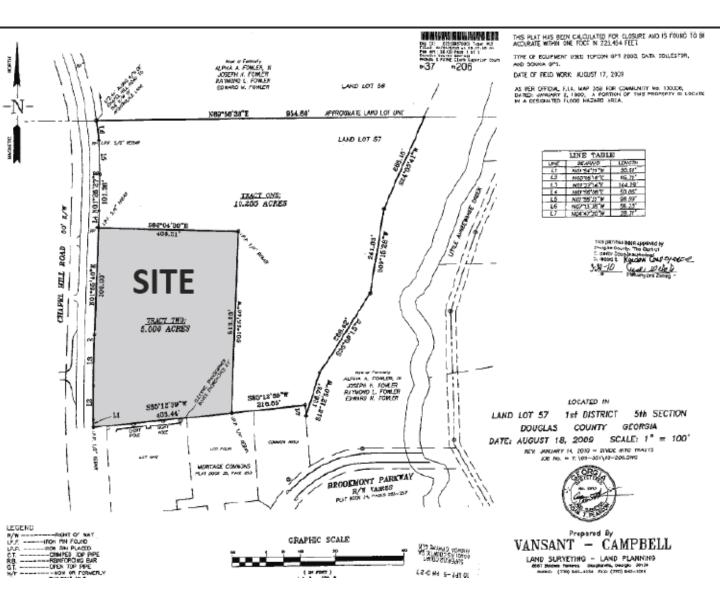

#### **Property Details:**

- Approximately 5 acres willing to subdivide
- Designated "Community Village Center" by Douglas County future land use plan
- Approximately 18,960 cars per day on Chapel Hill Road
- All utilities available to site
- Median household income: \$108,531.00
- Approximately 565 feet of frontage on Chapel Hill Road
- Approximately two miles south of Chapel Hill Road exit at I-20
- Two miles south of Arbor Place Mall
- Purchase Price \$985,000.00 (\$197,000.00 per acre)