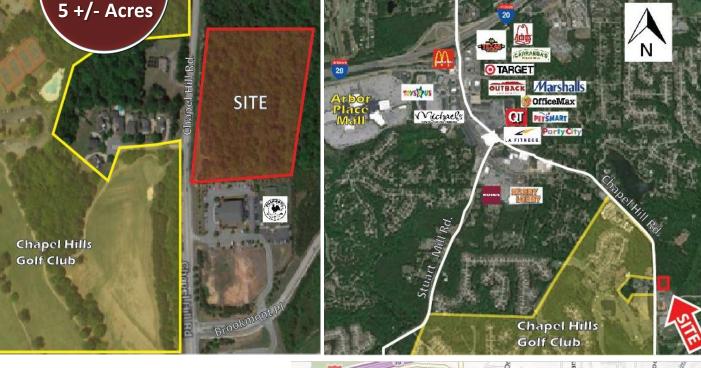

#### **Property Details:**

- Approximately 5 acres willing to subdivide
- Designated "Community Village Center" by Douglas County future land use plan
- Approximately 18,960 cars per day on Chapel Hill Road
- All utilities available to site
- Median household income: \$108,531.00
- Approximately 565 feet of frontage on Chapel Hill Road
- Approximately two miles south of Chapel Hill Road exit at I-20
- Two miles south of Arbor Place Mall
- Purchase Price \$985,000.00 (\$197,000.00 per acre)