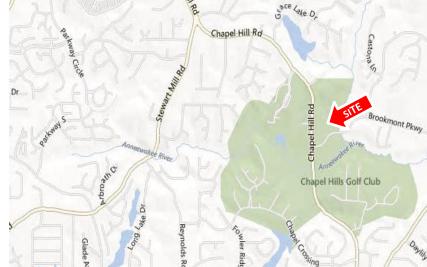

#### **Property Details:**

- Approximately 5 acres willing to subdivide
- Designated "Community Village Center" by Douglas County future land use plan
- Approximately 18,960 cars per day on Chapel Hill Road
- All utilities available to site
- Median household income: \$108,531.00
- Approximately 565 feet of frontage on Chapel Hill Road
- Approximately two miles south of Chapel Hill Road exit at I-20
- Two miles south of Arbor Place Mall
- Purchase Price \$985,000.00 (\$197,000.00 per acre)