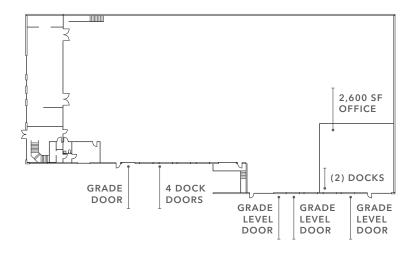

## 27,000 FIRST FLOOR SQUARE FEET

24' clear height

6 dock doors

5 grade level doors

3-phase power

Rent \$0.60/0.90/NNN

Sale Price: \$4,700,000

CLIFF FINNELL, SIOR 503.221.2295 cliff.finnell@kidder.com

## FOR SALE OR LEASE Avery Court Warehouse Building

20360 SW AVERY COURT, TUALATIN, OR

WAREHOUSE FLOOR 27,000 SF

SECOND FLOOR OFFICE SPACE 5,000 SF

NOT TO SCALE