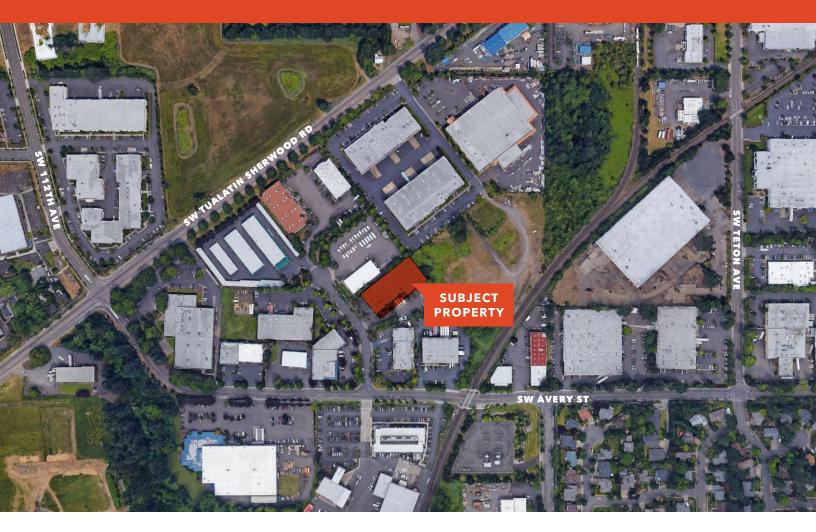

# Avery Court Warehouse Building

20360 SW AVERY COURT, TUALATIN, OR

## FOR SALE OR LEASE Avery Court Warehouse Building

20360 SW AVERY COURT, TUALATIN, OR

WAREHOUSE FLOOR 27,000 SF

SECOND FLOOR OFFICE SPACE 5,000 SF

NOT TO SCALE