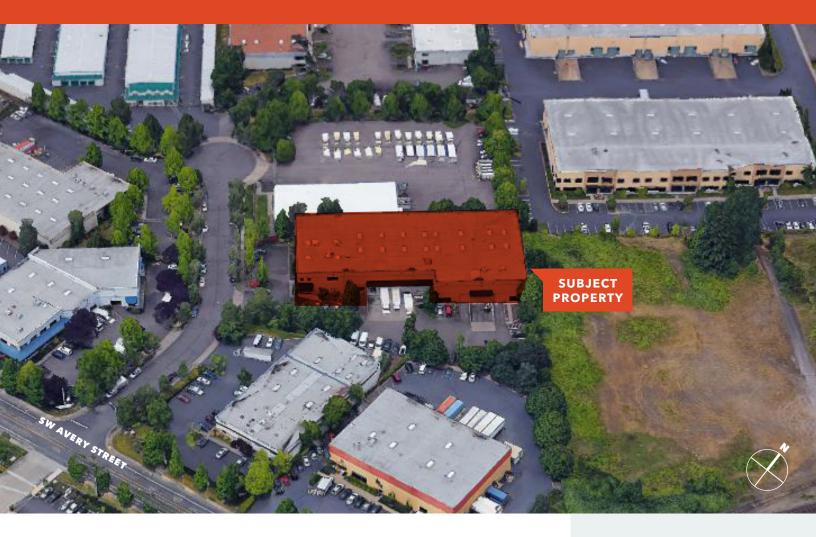

# Avery Court Warehouse Building

20360 SW AVERY COURT, TUALATIN, OR

## 27,000 FIRST FLOOR SQUARE FEET

24' clear height

6 dock doors

5 grade level doors

3-phase power

Rent \$0.60/0.90/NNN

Sale Price: \$4,700,000

CLIFF FINNELL, SIOR 503.221.2295 cliff.finnell@kidder.com