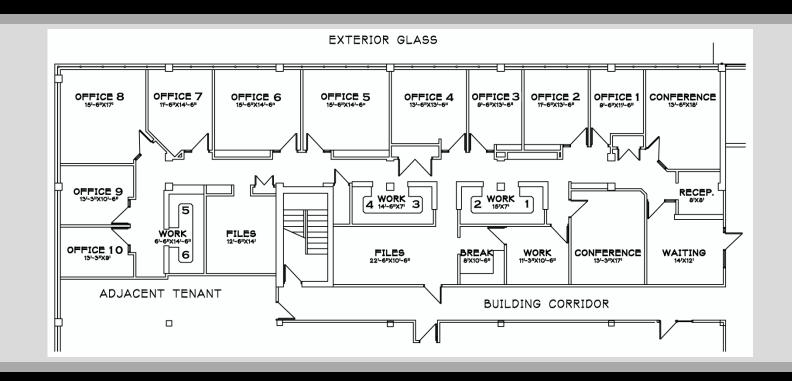

## SUITE 3000 | SHARED LAW OFFICE BLOOMFIELD HILLS, MICHIGAN

## **AVAILABLE:**

Office 1: \$1,042/Month Office 6: \$1,444/Month 109 Square Feet 225 Square Feet

Office 2: \$1,202/Month Office 7: \$1,243/Month 155 Square Feet 167 Square Feet

Office 3: \$1,108/Month Office 8: \$1,579/Month 128 Square Feet 264 Square Feet

Office 4: \$1,295/Month Office 9: \$1,146/Month 182 Square Feet 139 Square Feet

Office 5:\$1,444/MonthOffice 10:\$1,077/Month225 Square Feet119 Square Feet

Lower Long
Lake

Road D

Shallow Brook Dr. Lake Rd