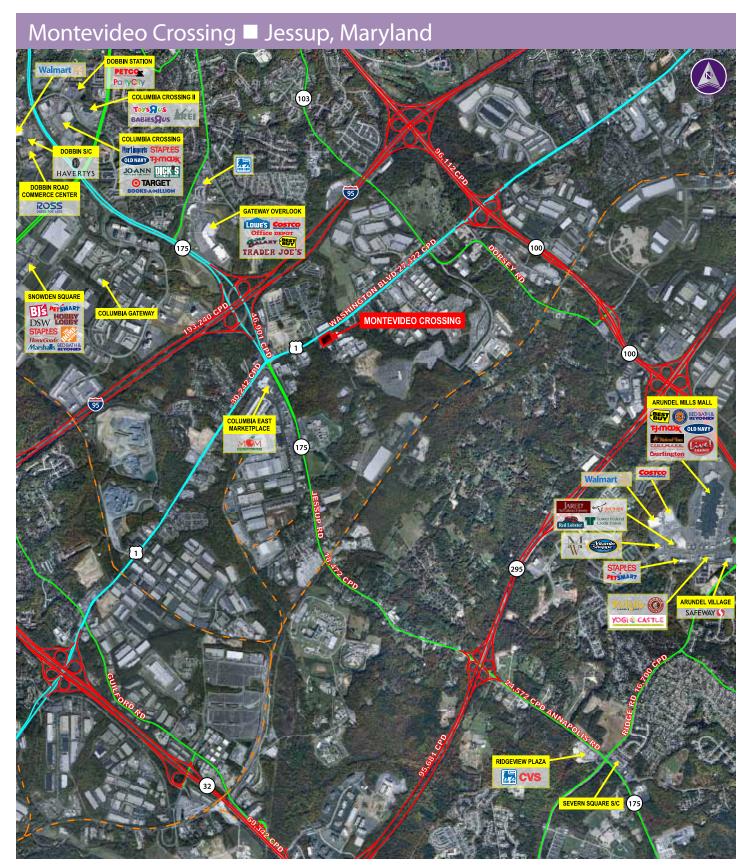

### **Property Highlights**

- Land Size: 4.04 acres
- Proposed Zoning: B-1
- High visibility on Washington Boulevard (U.S. Route 1) where over 30,000 cars pass per day
- There are seven residential developments within ½ mile of project with over 3,000 residential units completed or under construction.