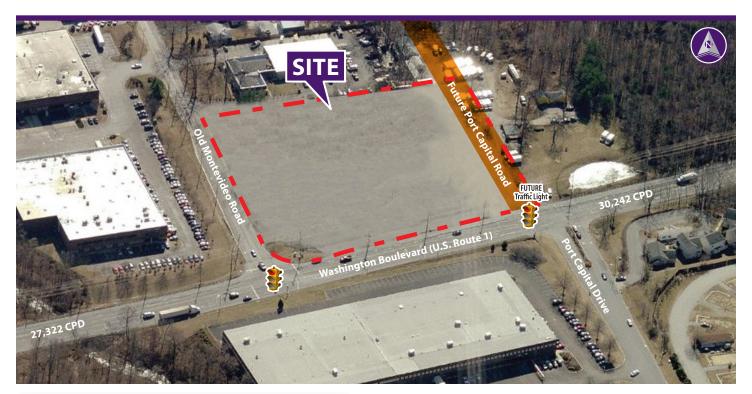

### **Property Highlights**

- Land Size: 4.04 acres
- Proposed Zoning: B-1
- High visibility on Washington Boulevard (U.S. Route 1) where over 30,000 cars pass per day
- There are seven residential developments within ½ mile of project with over 3,000 residential units completed or under construction.