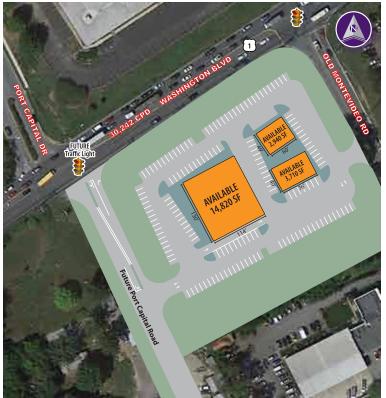

### **Property Highlights**

- Land Size: 4.04 acres
- Proposed Zoning: B-1
- High visibility on Washington Boulevard (U.S. Route 1) where over 30,000 cars pass per day
- There are seven residential developments within ½ mile of project with over 3,000 residential units completed or under construction.