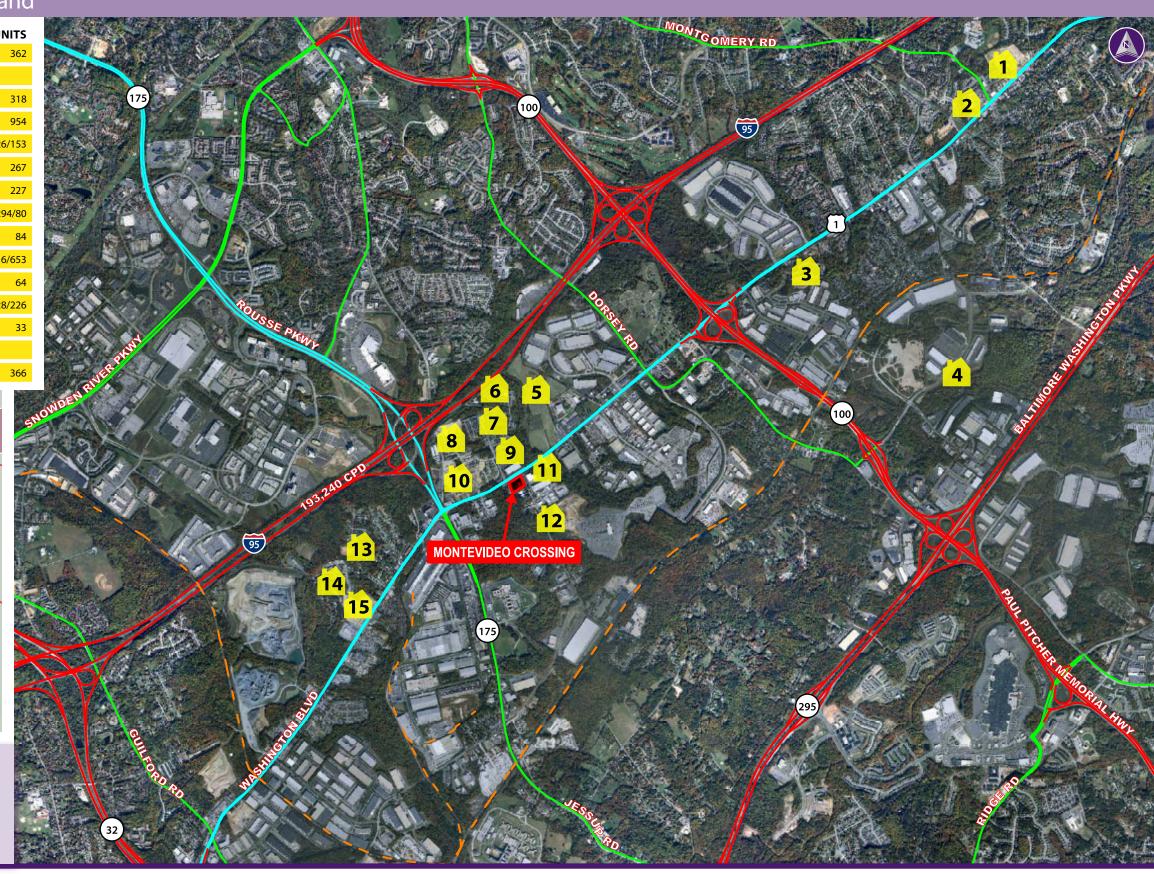

### **Property Highlights**

- Land Size: 4.04 acres
- Proposed Zoning: B-1
- High visibility on Washington Boulevard (U.S. Route 1) where over 30,000 cars pass per day
- There are seven residential developments within ½ mile of project with over 3,000 residential units completed or under construction.

## Montevideo Crossing ■ Jessup, Maryland

| #  | DEVELOPMENTS                 | PROJECT TYPE              | RESIDENTIAL UNITS |
|----|------------------------------|---------------------------|-------------------|
| 1  | Elkridge Crossing            | Town Homes/Apartments     | 362               |
| 2  | Brompton House               | Apartments                |                   |
| 3  | Belmont Station              | Apartments                | 318               |
| 4  | Oxford Square                | Town Homes/Apartments     | 954               |
| 5  | Dorset Garden at Blue Stream | Town Homes/Apartments     | 226/153           |
| 6  | Oaks at Waters Edge          | Town Homes                | 267               |
| 7  | New Colony Village           | Single Family Homes       | 227               |
| 8  | Village Towns                | Town Homes/Apartments     | 294/80            |
| 9  | Port Capitol Village         | Apartments                | 84                |
| 10 | Howard Square                | Town Homes/Apartments     | 416/653           |
| 11 | Lorien Extended Care         | Room Skilled Car Facility | 64                |
| 12 | Grosvenor House Apartments   | Town Homes/Apartments     | 28/226            |
| 13 | Pleasant Chase               | Town Homes/Apartments     | 33                |
| 14 | Gabriels Courtyard           | Town Homes/Apartments     |                   |
| 15 | Mission Place Apartments     | Apartments                | 366               |