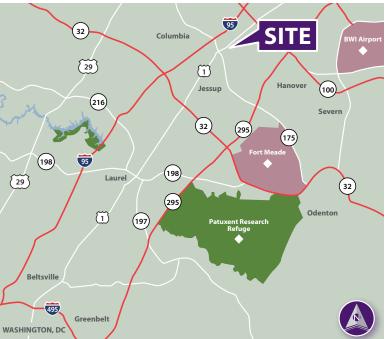

| 267               |
| 7  | New Colony Village           | Single Family Homes       | 227               |
| 8  | Village Towns                | Town Homes/Apartments     | 294/80            |
| 9  | Port Capitol Village         | Apartments                | 84                |
| 10 | Howard Square                | Town Homes/Apartments     | 416/653           |
| 11 | Lorien Extended Care         | Room Skilled Car Facility | 64                |
| 12 | Grosvenor House Apartments   | Town Homes/Apartments     | 28/226            |
| 13 | Pleasant Chase               | Town Homes/Apartments     | 33                |
| 14 | Gabriels Courtyard           | Town Homes/Apartments     |                   |
| 15 | Mission Place Apartments     | Apartments                | 366               |



### Demographics (2013 Estimated)

|                     | 1 Mile    | 3 Mile    | 5 Mile    |
|---------------------|-----------|-----------|-----------|
| Population          | 4,758     | 50,103    | 163,018   |
| Average HH Income   | \$105,549 | \$107,548 | \$107,965 |
| Number of Employees | 5,544     | 51,947    | 109,208   |