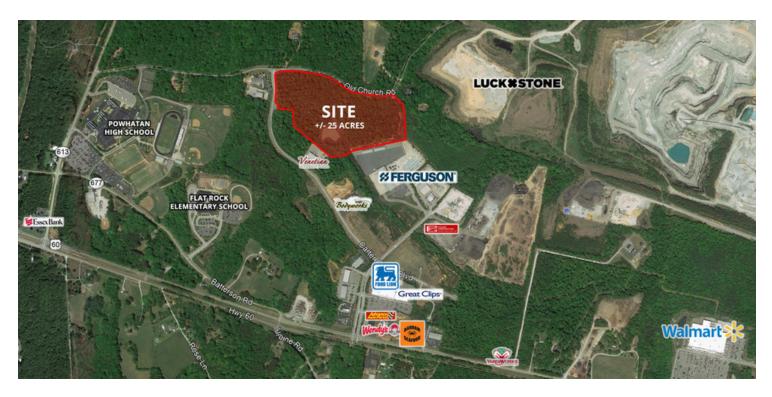

#### **PROPERTY OVERVIEW**

Located in the heart of Powhatan behind the South Creek development containing 25 acres located off of Old Church Road and Carter Gallier Blvd.

### **PROPERTY HIGHLIGHTS**

- · Water and utility lines on site
- · Zoned for industrial users
- · Opportunity to develop and own building
- 10 min drive to US-60 / 288 Interchange

| DEMOGRAPHICS       | 1 Mile   | 5 Miles  | 10 Miles  |
|--------------------|----------|----------|-----------|
| Total Households:  | 148      | 4,185    | 20,933    |
| Total Population:  | 344      | 10,380   | 63,277    |
| Average HH Income: | \$96,569 | \$92,924 | \$112,422 |