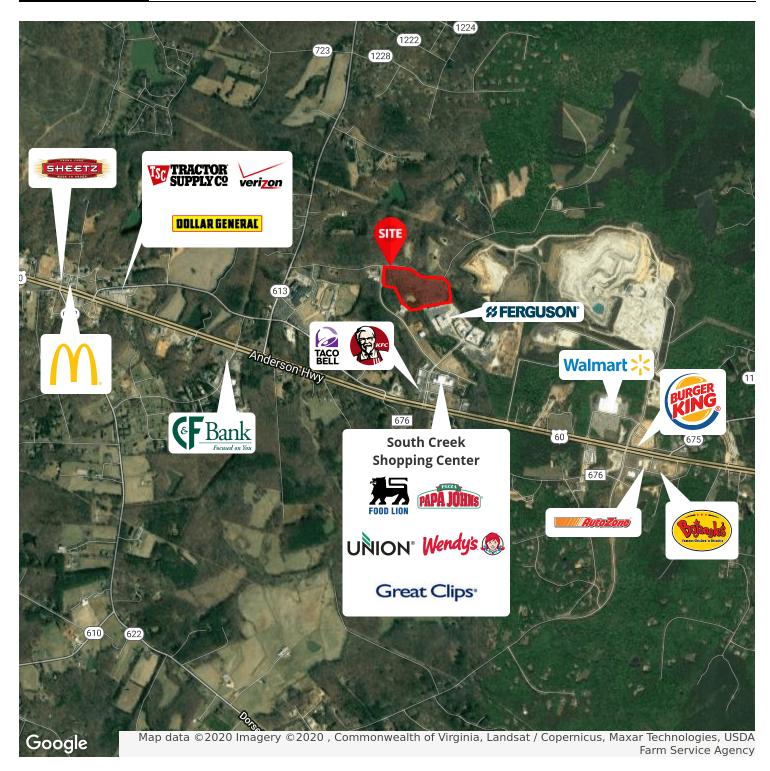

## RETAILER MAP

DIVARIS REAL ESTATE INC // 200 SOUTH 10TH STREET, SUITE 1010, RICHMOND, VA 23219 // DIVARIS.COM

RETAILER MAP // 3

POWHATAN, VA 23139