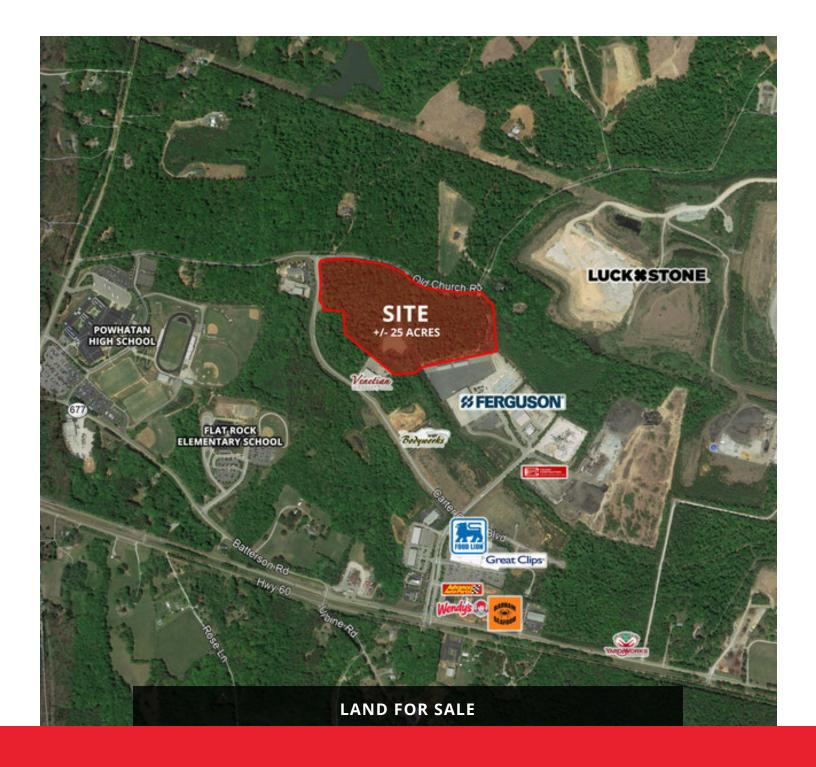

#### **PROPERTY OVERVIEW**

Located in the heart of Powhatan behind the South Creek development containing 25 acres located off of Old Church Road and Carter Gallier Blvd.

### **PROPERTY HIGHLIGHTS**

- · Water and utility lines on site
- · Zoned for industrial users
- · Opportunity to develop and own building
- 10 min drive to US-60 / 288 Interchange

| DEMOGRAPHICS       | 1 Mile   | 5 Miles  | 10 Miles  |
|--------------------|----------|----------|-----------|
| Total Households:  | 148      | 4,185    | 20,933    |
| Total Population:  | 344      | 10,380   | 63,277    |
| Average HH Income: | \$96,569 | \$92,924 | \$112,422 |