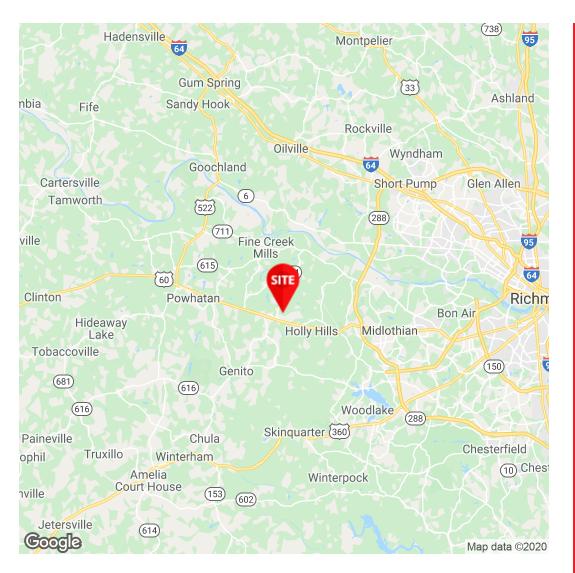

#### **PROPERTY OVERVIEW**

Located in the heart of Powhatan behind the South Creek development containing 25 acres located off of Old Church Road and Carter Gallier Blvd.