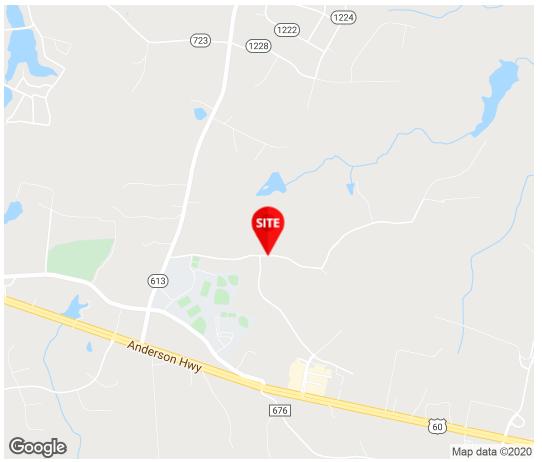

#### **PROPERTY OVERVIEW**

Located in the heart of Powhatan behind the South Creek development containing 25 acres located off of Old Church Road and Carter Gallier Blvd.