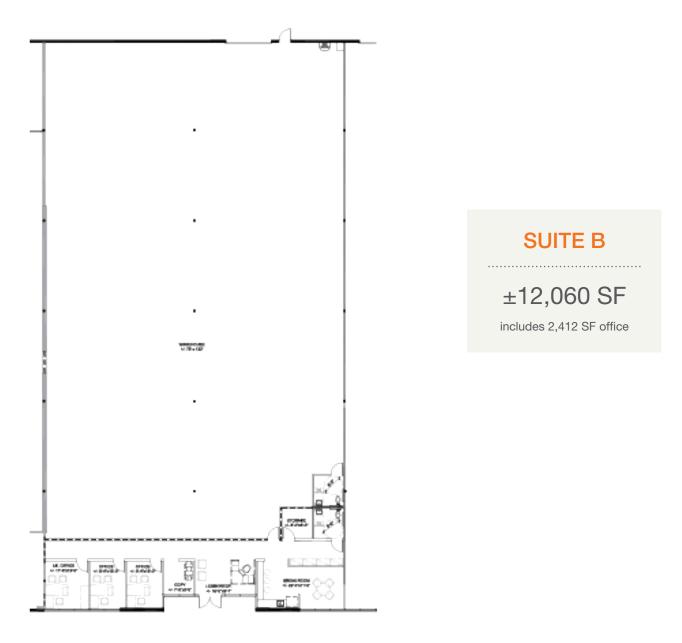

#### WAREHOUSE SPACE

12,060 sf

including 2,412 sf of office space

## **Floor Plan**

Leasing Information Jeffrey Crocker 858.369.3042 jcrocker@kiddermathews.com LIC #01457097

kiddermathews.com

This information supplied herein is from sources we deem reliable. It is provided without any representation, warranty or guarantee, expressed or implied as to its accuracy. Prospective Buyer or Tenant should conduct an independent investigation and verification of all matters deemed to be material, including, but not limited to, statements of income and expenses. Consult your attorney, accountant, or other professional advisor.