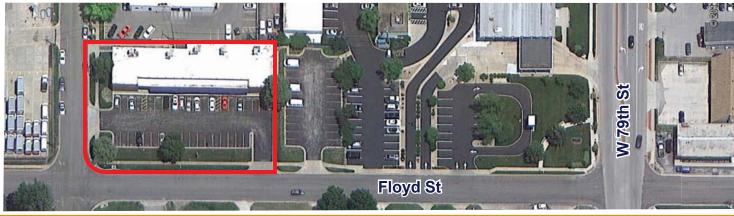

# **BUILDING FEATURES**

- Freestanding 8,118± RSF building located in Downtown Overland Park
- 44 high-end workstations in place and 75% included
- Signage available
- Abundant amount of parking
- Completely refurbished in 2007
- Zoning-DFD General Urban (Downtown Form-Based Code which includes CP-2 zoning for office, retail, and general commercial uses)
- Parcel Size: 0.63 Acres
- 2018 Taxes: \$2.02/per SF