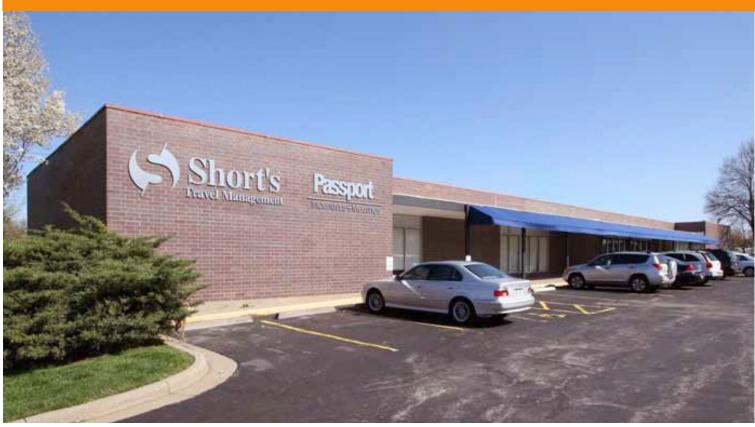

# **7815 FLOYD**

Overland Park, Kansas 66204

**OFFICE FOR SALE OR LEASE** | 8,118± RSF

# **BUILDING FEATURES**

- Freestanding 8,118± RSF building located in Downtown Overland Park
- 44 high-end workstations in place and 75% included
- Signage available
- Abundant amount of parking
- Completely refurbished in 2007
- Zoning-DFD General Urban (Downtown Form-Based Code which includes CP-2 zoning for office, retail, and general commercial uses)
- Parcel Size: 0.63 Acres
- 2018 Taxes: \$2.02/per SF