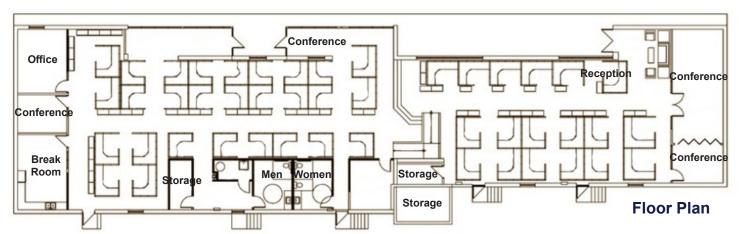

# **BUILDING FEATURES**

- Freestanding 8,118± RSF building located in Downtown Overland Park
- 44 high-end workstations in place and 75% included
- Signage available
- Abundant amount of parking
- Completely refurbished in 2007
- Zoning-DFD General Urban (Downtown Form-Based Code which includes CP-2 zoning for office, retail, and general commercial uses)
- Parcel Size: 0.63 Acres
- 2018 Taxes: \$2.02/per SF