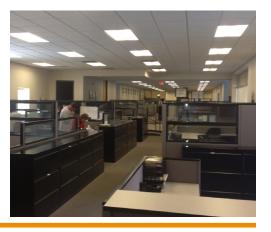

# **BUILDING FEATURES**

- Freestanding 8,118± RSF building located in Downtown Overland Park
- 44 high-end workstations in place and 75% included
- Signage available
- Abundant amount of parking
- Completely refurbished in 2007
- Zoning-DFD General Urban (Downtown Form-Based Code which includes CP-2 zoning for office, retail, and general commercial uses)
- Parcel Size: 0.63 Acres
- 2018 Taxes: \$2.02/per SF