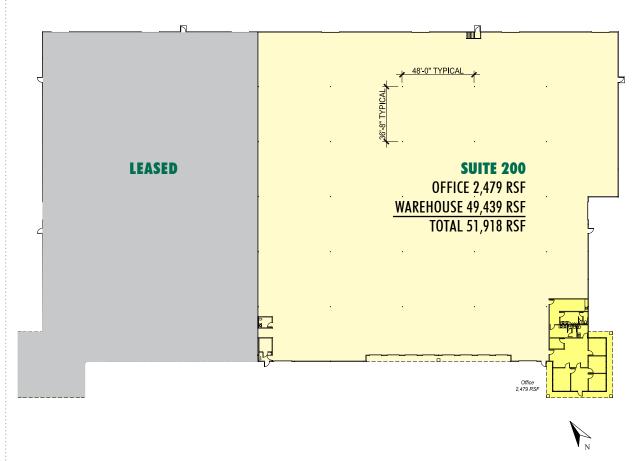

# WILSONVILLE ESS CENTER - BUILDING 2

9740 SW HILLMAN COURT :: WILSONVILLE, OR 97070

**BUILDING TOTAL** 85,032 RSF **AVAILABLE SPACE SUITE 200** 