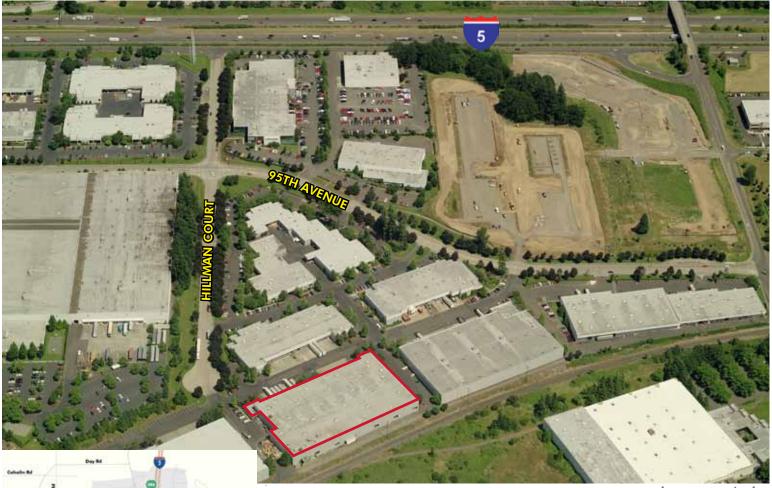

# FOR WILSONVILLE **BUSINESS CENTER**

9740 SW HILLMAN COURT :: WILSONVILLE, OR 97070

www.cbre.com/wbc

#### **FEATURES**

WILSONVILLE

Transit Center 📑

- 51,918 SF total
- 2,479 SF office space
- 8 dock doors, 3 grade doors
- 26' clear height

- Column spacing 48'x36'8"
- Parking ratio: 0.7/1,000 SF
- $\pm 1,400$  amps, 277/480 volt power
- Sprinklers: 0.38 Density GPM @ 2,000 SF