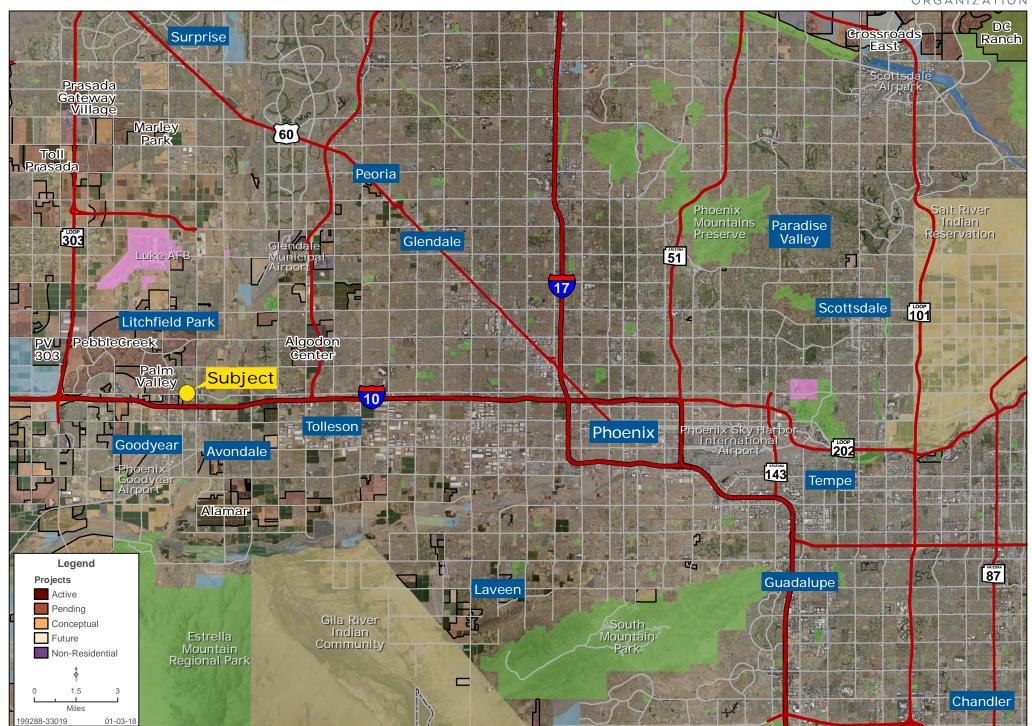

ardiac Technologies, Cardiopulmonary and Rehabilitation Care, Radiology and Medical Imaging, and Surgical and Procedural Care. (www.abrazohealth.com)
- Property is also located just to the north of the new Adelante Health Center (±45,000 SF) offering Family and Internal Medicine, OB/GYN, Family Dental, Behavioral Health, with an on-site Laboratory and Pharmacy. (www.adelantehealthcare.com)
- Property is located just to the north of the planned ±129 acre Wellspring Park (www.wellspringpark.com)
- Property is adjacent to the  $\pm 6,635$  SF Wellness Center offering Yoga & Fitness, Mama Tribe, Holistic Therapies and Traditional Therapies. (www.thewellnesscenter.org)

## **PROPERTY DETAIL MAP**





## **RETAIL USER MAP**





#### **SURROUNDING DEVELOPMENT MAP**





### **REGIONAL MAP**





# **COMMERCIAL RETAIL PADS** | DYSART & MCDOWELL 1 PALM VALLEY CORNERSTONE POWER CENTER





# **COMMERCIAL RETAIL PADS** | DYSART & MCDOWELL 2 PALM VALLEY CORNERSTONE POWER CENTER