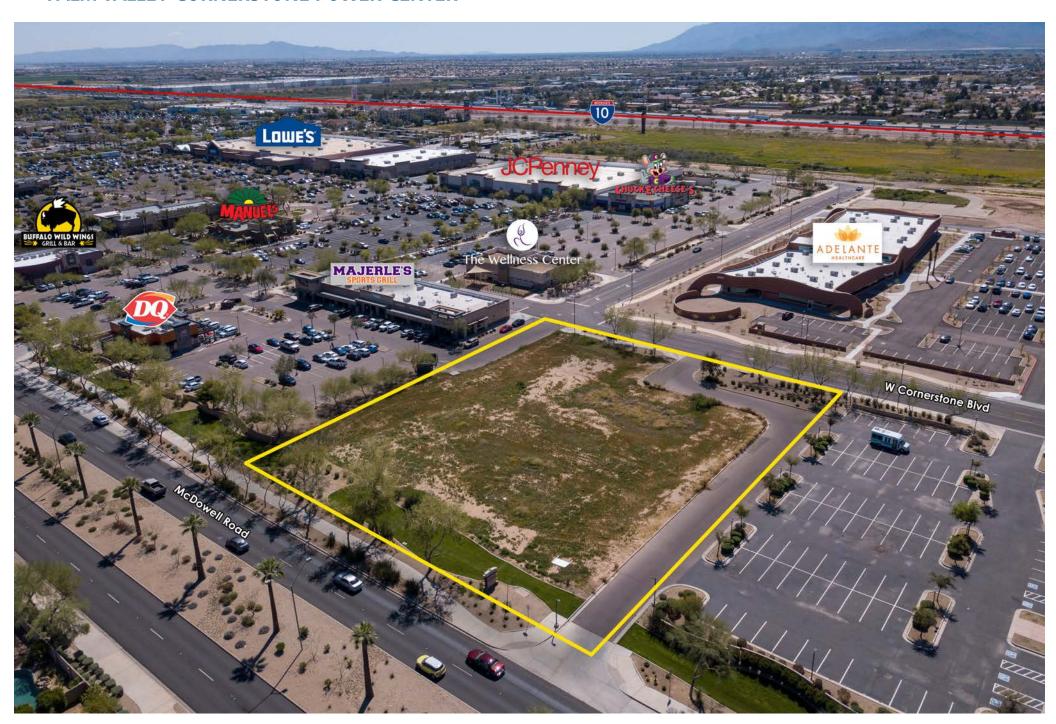

#### **COMMENTS**

- Last remaining pad with frontage on McDowell Road (±250 feet of frontage) between Dysart and McDowell Roads
- Property is improved. Partial on-sites. All off-sites including: curb, sidewalk, gutter, landscaping, etc.
- Property is well positioned in the heart of the Goodyear retail corridor along McDowell Road surrounded by retailers which include: Lowe's, JC Penny, Fry's, Walmart, PetSmart, OfficeMax, Kohls, Big 5, Jo-Ann, LA Fitness, Sprouts, Target, Michaels, Ross, Famous Footwear, Total Wine and Best Buy
- Property is located within close proximity of Interstate 10, with full interchanges at both Dysart and Litchfield Roads
- Property is located just to the west of Abrazo West Campus (188 beds and ±1,027 employees), which is a Level 1 Trauma Center offering Heart and Vascular Care, Cardiac Technologies, Cardiopulmonary and Rehabilitation Care, Radiology and Medical Imaging, and Surgical and Procedural Care. (www.abrazohealth.com)
- Property is also located just to the north of the new Adelante Health Center (±45,000 SF) offering Family and Internal Medicine, OB/GYN, Family Dental, Behavioral Health, with an on-site Laboratory and Pharmacy. (www.adelantehealthcare.com)
- Property is located just to the north of the planned ±129 acre Wellspring Park (www.wellspringpark.com)
- Property is adjacent to the  $\pm 6,635$  SF Wellness Center offering Yoga & Fitness, Mama Tribe, Holistic Therapies and Traditional Therapies. (www.thewellnesscenter.org)

## **PROPERTY DETAIL MAP**