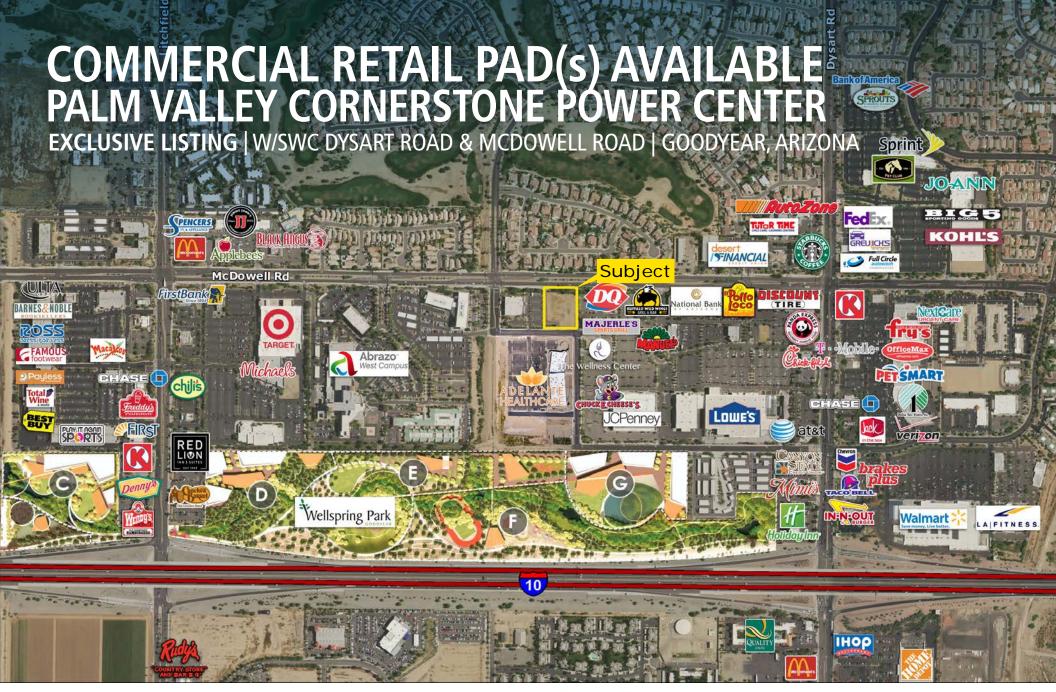

#### **COMMENTS**

- Last remaining pad with frontage on McDowell Road (±250 feet of frontage) between Dysart and McDowell Roads
- Property is improved. Partial on-sites. All off-sites including: curb, sidewalk, gutter, landscaping, etc.
- Property is well positioned in the heart of the Goodyear retail corridor along McDowell Road surrounded by retailers which include: Lowe's, JC Penny, Fry's, Walmart, PetSmart, OfficeMax, Kohls, Big 5, Jo-Ann, LA Fitness, Sprouts, Target, Michaels, Ross, Famous Footwear, Total Wine and Best Buy
- Property is located within close proximity of Interstate 10, with full interchanges at both Dysart and Litchfield Roads
- Property is located just to the west of Abrazo West Campus (188 beds and ±1,027 employees), which is a Level 1 Trauma Center offering Heart and Vascular Care, Cardiac Technologies, Cardiopulmonary and Rehabilitation Care, Radiology and Medical Imaging, and Surgical and Procedural Care. (www.abrazohealth.com)
- Property is also located just to the north of the new Adelante Health Center (±45,000 SF) offering Family and Internal Medicine, OB/GYN, Family Dental, Behavioral Health, with an on-site Laboratory and Pharmacy. (www.adelantehealthcare.com)
- Property is located just to the north of the planned ±129 acre Wellspring Park (www.wellspringpark.com)
- Property is adjacent to the  $\pm 6,635$  SF Wellness Center offering Yoga & Fitness, Mama Tribe, Holistic Therapies and Traditional Therapies. (www.thewellnesscenter.org)

## **RETAIL USER MAP**