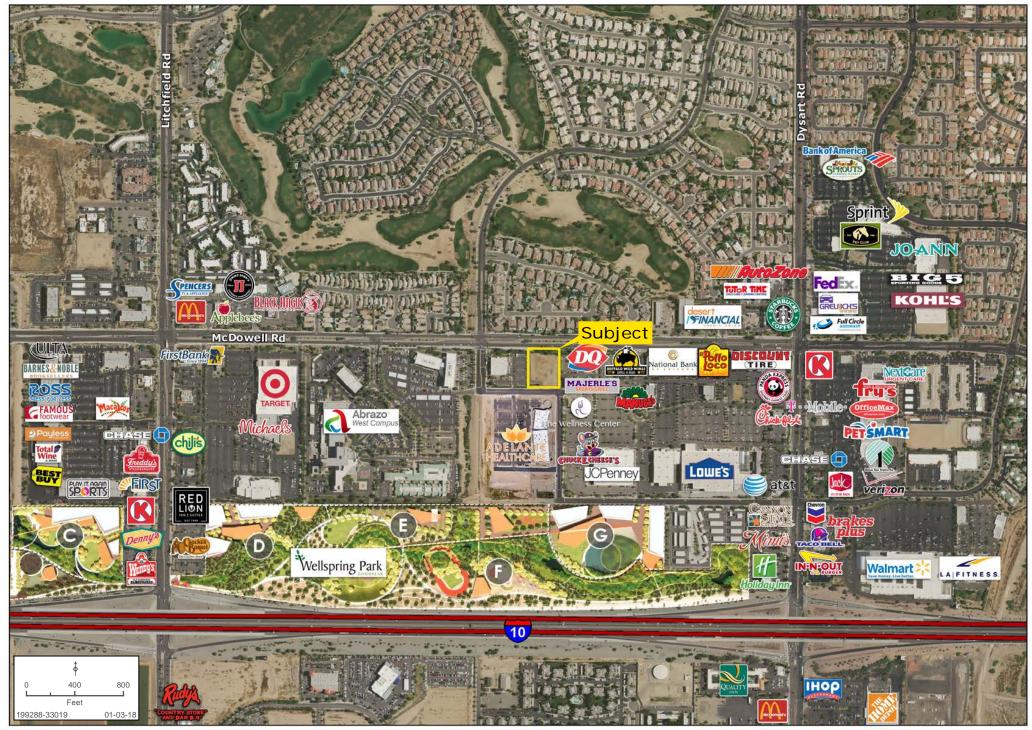

## **RETAIL USER MAP**

#### **COMMENTS**

- Last remaining pad with frontage on McDowell Road (±250 feet of frontage) between Dysart and McDowell Roads
- Property is improved. Partial on-sites. All off-sites including: curb, sidewalk, gutter, landscaping, etc.
- Property is well positioned in the heart of the Goodyear retail corridor along McDowell Road surrounded by retailers which include: Lowe's, JC Penny, Fry's, Walmart, PetSmart, OfficeMax, Kohls, Big 5, Jo-Ann, LA Fitness, Sprouts, Target, Michaels, Ross, Famous Footwear, Total Wine and Best Buy
- Property is located within close proximity of Interstate 10, with full interchanges at both Dysart and Litchfield Roads
- Property is located just to the west of Abrazo West Campus (188 beds and ±1,027 employees), which is a Level 1 Trauma Center offering Heart and Vascular Care, Cardiac Technologies, Cardiopulmonary and Rehabilitation Care, Radiology and Medical Imaging, and Surgical and Procedural Care. (www.abrazohealth.com)
- Property is also located just to the north of the new Adelante Health Center (±45,000 SF) offering Family and Internal Medicine, OB/GYN, Family Dental, Behavioral Health, with an on-site Laboratory and Pharmacy. (www.adelantehealthcare.com)
- Property is located just to the north of the planned ±129 acre Wellspring Park (www.wellspringpark.com)
- Property is adjacent to the  $\pm 6,635$  SF Wellness Center offering Yoga & Fitness, Mama Tribe, Holistic Therapies and Traditional Therapies. (www.thewellnesscenter.org)