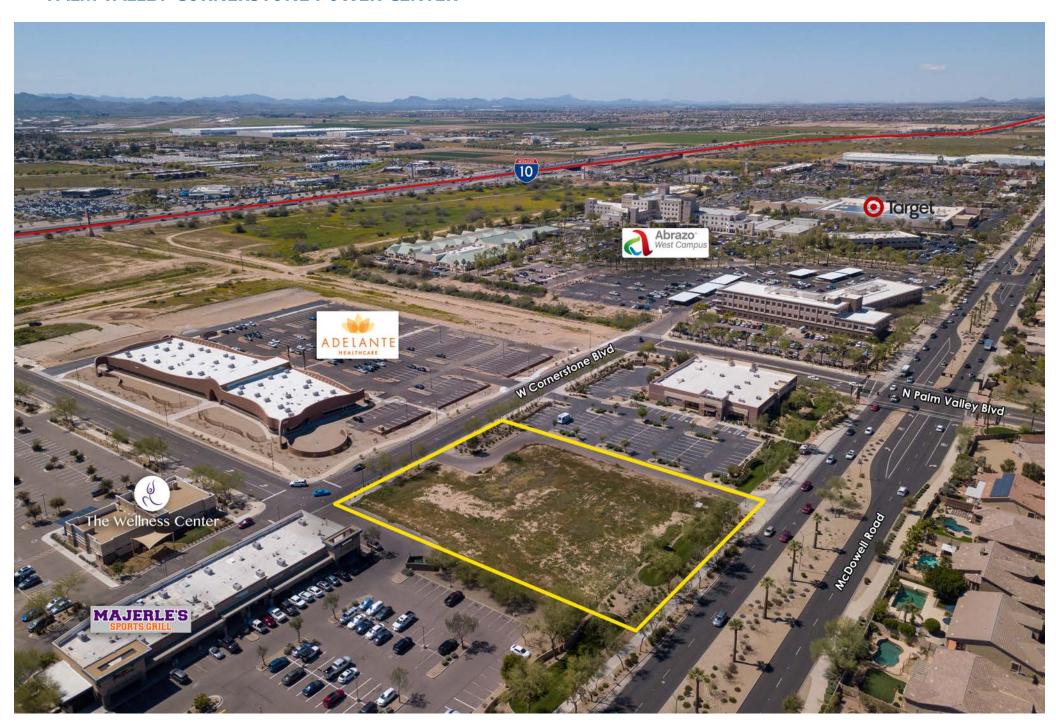

## **PROPERTY DETAIL MAP**

#### **COMMENTS**

- Last remaining pad with frontage on McDowell Road (±250 feet of frontage) between Dysart and McDowell Roads
- Property is improved. Partial on-sites. All off-sites including: curb, sidewalk, gutter, landscaping, etc.
- Property is well positioned in the heart of the Goodyear retail corridor along McDowell Road surrounded by retailers which include: Lowe's, JC Penny, Fry's, Walmart, PetSmart, OfficeMax, Kohls, Big 5, Jo-Ann, LA Fitness, Sprouts, Target, Michaels, Ross, Famous Footwear, Total Wine and Best Buy
- Property is located within close proximity of Interstate 10, with full interchanges at both Dysart and Litchfield Roads
- Property is located just to the west of Abrazo West Campus (188 beds and ±1,027 employees), which is a Level 1 Trauma Center offering Heart and Vascular Care, Cardiac Technologies, Cardiopulmonary and Rehabilitation Care, Radiology and Medical Imaging, and Surgical and Procedural Care. (www.abrazohealth.com)
- Property is also located just to the north of the new Adelante Health Center (±45,000 SF) offering Family and Internal Medicine, OB/GYN, Family Dental, Behavioral Health, with an on-site Laboratory and Pharmacy. (www.adelantehealthcare.com)
- Property is located just to the north of the planned ±129 acre Wellspring Park (www.wellspringpark.com)
- Property is adjacent to the  $\pm 6,635$  SF Wellness Center offering Yoga & Fitness, Mama Tribe, Holistic Therapies and Traditional Therapies. (www.thewellnesscenter.org)