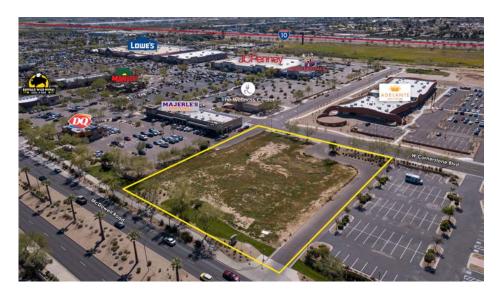

E. Stetson Drive, Suite 400, Scottsdale, Arizona 85251 ph. 602.553.4128 | www.hogangroupaz.com

## **COMMERCIAL RETAIL PADS** | EXECUTIVE SUMMARY PALM VALLEY CORNERSTONE POWER CENTER





LOCATION W/SWC Dysart Road & McDowell Road | Goodyear, Arizona

**PRICE** Ground Lease or BTS

**PARCEL** 500-03-488

**SIZE** ±1.88 acres (Can be configured for a single user or two separate users)

**ZONING** PAD, City of Goodyear

#### **TRAFFIC COUNTS**

Dysart Road: North/South ±36,900 VPD

McDowell Road: East/West ± 28,782 VPD

#### **DEMOGRAPHICS**

|                      | 1 Mile   | 3 Miles  | 5 Miles  |
|----------------------|----------|----------|----------|
| 2018 Est. Population | ±10,446  | ±92,810  | ±204,103 |
| 2018 Avg. HH Income  | \$81,370 | \$81,433 | \$81,073 |

Source: Esri, 2018



#### **COMMENTS**

- Last remaining pad with frontage on McDowell Road (±250 feet of frontage) between Dysart and McDowell Roads
- Property is improved. Partial on-sites. All off-sites including: curb, sidewalk, gutter, landscaping, etc.
- Property is well positioned in the heart of the Goodyear retail corridor along McDowell Road surrounded by retailers which include: Lowe's, JC Penny, Fry's, Walmart, PetSmart, OfficeMax, Kohls, Big 5, Jo-Ann, LA Fitness, Sprouts, Target, Michaels, Ross, Famous Footwear, Total Wine and Best Buy
- Property is located within close proximity of Interstate 10, with full interchanges at both Dysart and Litchfield Roads
- Property is located just to the west of Abrazo West Campus (188 beds and ±1,027 employees), which is a Level 1 Trauma Center offering Heart