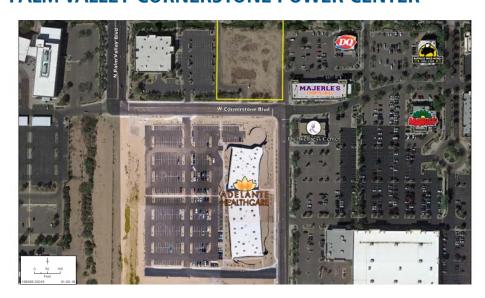

**Chad T. Russell, P.C.** crussell@landadvisors.com 4900 North Scottsdale Road, Suite 3000, Scottsdale, Arizona 85251 ph. 480.483.8100 | www.landadvisors.com



Matthew A. Lyons, PLLC | mlyons@hogangroupaz.com 7114 E. Stetson Drive, Suite 400, Scottsdale, Arizona 85251 ph. 602.553.4128 | www.hogangroupaz.com

## **COMMERCIAL RETAIL PADS** | EXECUTIVE SUMMARY PALM VALLEY CORNERSTONE POWER CENTER





LOCATION W/SWC Dysart Road & McDowell Road | Goodyear, Arizona

**PRICE** Ground Lease or BTS

**PARCEL** 500-03-488

**SIZE** ±1.88 acres (Can be configured for a single user or two separate users)

**ZONING** PAD, City of Goodyear

#### **TRAFFIC COUNTS**

Dysart Road: North/South ±36,900 VPD

McDowell Road: East/West ± 28,782 VPD

#### **DEMOGRAPHICS**

|                      | 1 Mile   | 3 Miles  | 5 Miles  |
|----------------------|----------|----------|----------|
| 2018 Est. Population | ±10,446  | ±92,810  | ±204,103 |
| 2018 Avg. HH Income  | \$81,370 | \$81,433 | \$81,073 |

Source: Esri, 2018



#### **COMMENTS**

- Last remaining pad with frontage on McDowell Road (±250 feet of frontage) between Dysart and McDowell Roads
- Property is improved. Partial on-sites. All off-sites