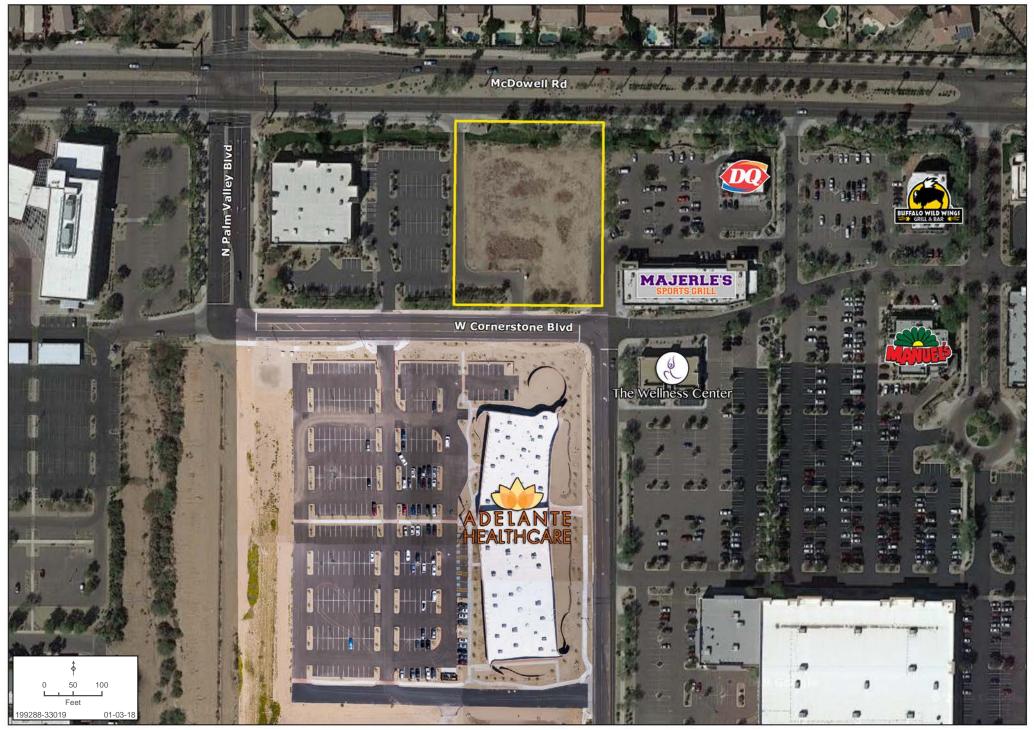

#### **COMMENTS**

- Last remaining pad with frontage on McDowell Road (±250 feet of frontage) between Dysart and McDowell Roads
- Property is improved. Partial on-sites. All off-sites including: curb, sidewalk, gutter, landscaping, etc.
- Property is well positioned in the heart of the Goodyear retail corridor along McDowell Road surrounded by retailers which include: Lowe's, JC Penny, Fry's, Walmart, PetSmart, OfficeMax, Kohls, Big 5, Jo-Ann, LA Fitness, Sprouts, Target, Michaels, Ross, Famous Footwear, Total Wine and Best Buy
- Property is located within close proximity of Interstate 10, with full interchanges at both Dysart and Litchfield Roads
- Property is located just to the west of Abrazo West Campus (188 beds and ±1,027 employees), which is a Level 1 Trauma Center offering Heart and Vascular Care, Cardiac Technologies, Cardiopulmonary and Rehabilitation Care, Radiology and Medical Imaging, and Surgical and Procedural Care. (www.abrazohealth.com)
- Property is also located just to the north of the new Adelante Health Center (±45,000 SF) offering Family and Internal Medicine, OB/GYN, Family Dental, Behavioral Health, with an on-site Laboratory and Pharmacy. (www.adelantehealthcare.com)
- Property is located just to the north of the planned ±129 acre Wellspring Park (www.wellspringpark.com)
- Property is adjacent to the  $\pm 6,635$  SF Wellness Center offering Yoga & Fitness, Mama Tribe, Holistic Therapies and Traditional Therapies. (www.thewellnesscenter.org)

## **PROPERTY DETAIL MAP**