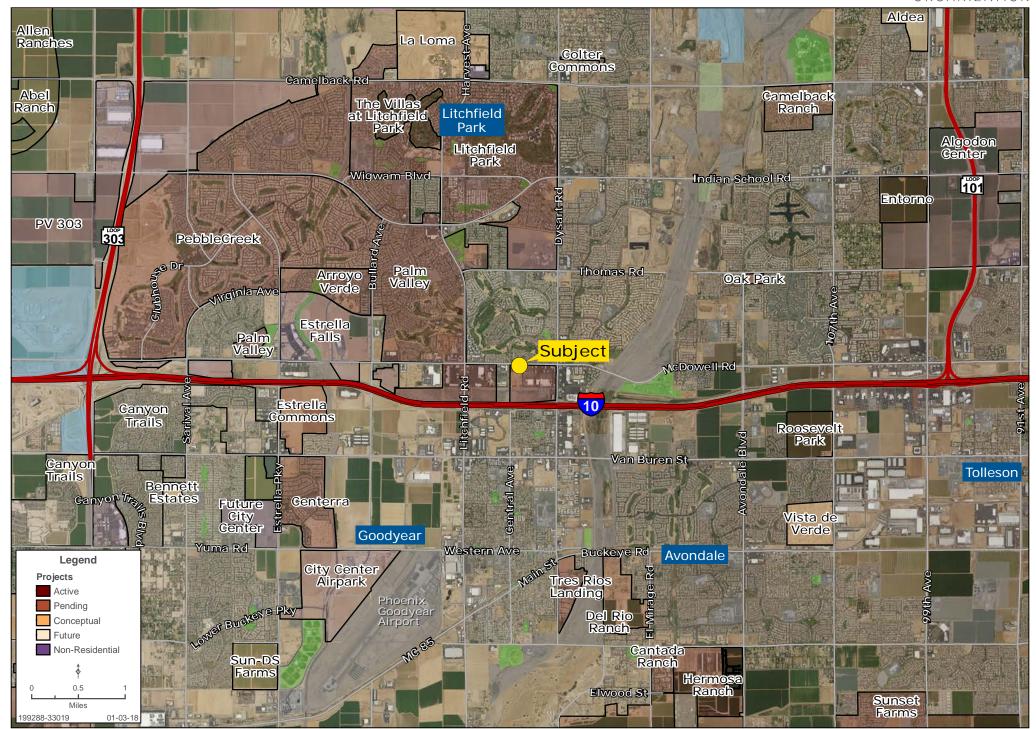

Heart and Vascular Care, Cardiac Technologies, Cardiopulmonary and Rehabilitation Care, Radiology and Medical Imaging, and Surgical and Procedural Care. (www.abrazohealth.com)
- Property is also located just to the north of the new Adelante Health Center (±45,000 SF) offering Family and Internal Medicine, OB/GYN, Family Dental, Behavioral Health, with an on-site Laboratory and Pharmacy. (www.adelantehealthcare.com)
- Property is located just to the north of the planned ±129 acre Wellspring Park (www.wellspringpark.com)
- Property is adjacent to the  $\pm 6,635$  SF Wellness Center offering Yoga & Fitness, Mama Tribe, Holistic Therapies and Traditional Therapies. (www.thewellnesscenter.org)

## **PROPERTY DETAIL MAP**





## **RETAIL USER MAP**





#### **SURROUNDING DEVELOPMENT MAP**





### **REGIONAL MAP**





# **COMMERCIAL RETAIL PADS** | DYSART & MCDOWELL 1 PALM VALLEY CORNERSTONE POWER CENTER





# **COMMERCIAL RETAIL PADS** | DYSART & MCDOWELL 2 PALM VALLEY CORNERSTONE POWER CENTER