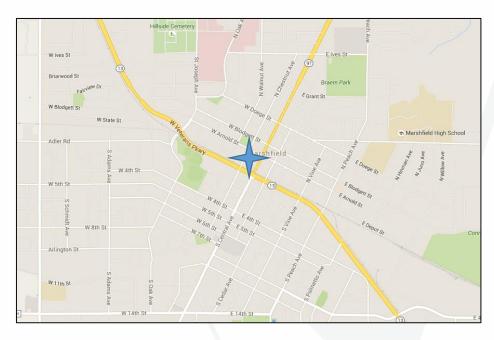

### Location

Founder's Square has great linkages to major roadways in the area. Hwy 13/E Veterans Pkwy, which runs directly past the property, intersects with Hwy 29, which runs between Minneapolis and Wausau. Head south on Hwy 13 to meet Hwy 39, which connects Madison and Wausau. The site is within walking distance of the residential neighborhoods, retail and restaurant destinations, schools, churches, and parks. Marshfield Municipal Airport is located just 2.5 miles south of the site.