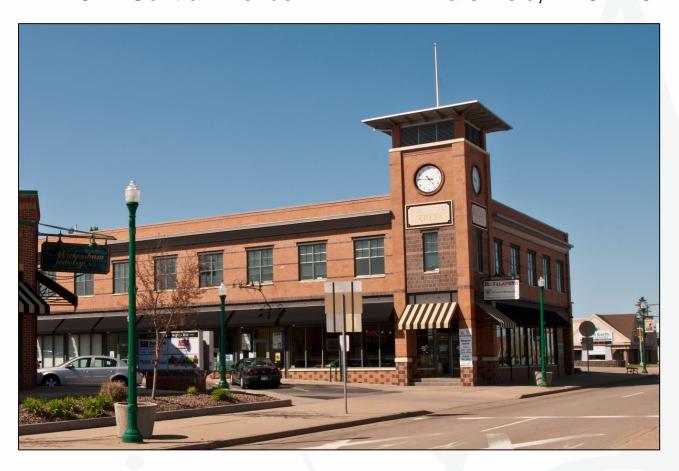

# FOUNDER'S SQUARE

12-146 N. Central Avenue

Marshfield, WI 54449



## **Available for Lease**

Office and Retail Space

#### Inside:

- Property Summary
- Unit Floor Plans
- Location Maps
- Aerial Photograph



## **Property Summary**

Located in Marshfield just off Highway 13 in the heart of Marshfield's Business District, Founder's Square offers premier retail and office space with great visibility and ample on-site parking.

**Building Description:** Three building, multi-tenanted shopping and office complex

**Space Availability:** Suite III-12 6,353 SF

Suite II-126 1,810 SF

**Lease Rate:** \$12.00-\$18.00/SF/YR NNN

Occupancy: Immediate

Improvements: Negotiable

**Parking:** Ample surface spaces on site

Amenities:

- Located in downtown Marshfield, business district
- Building signage available
- Beautiful landscaping with decorative lighting a