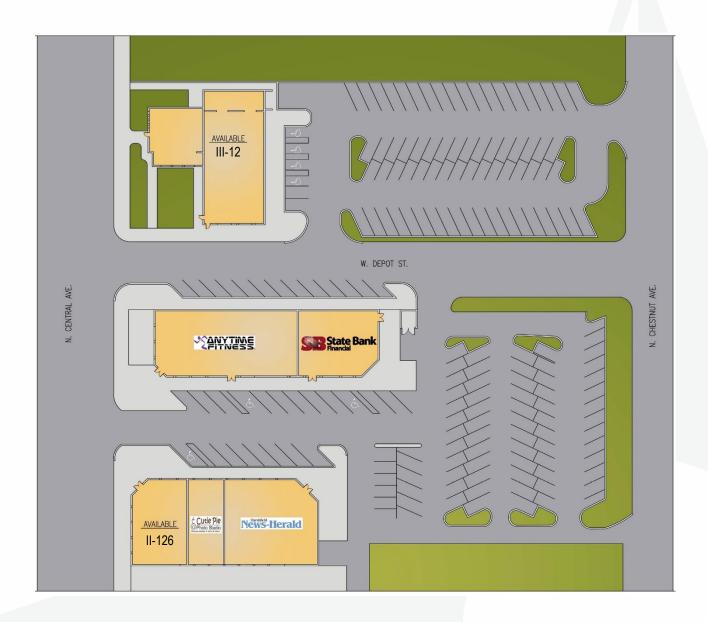

## **Floor Plans**

#### **Available First Floor Suites**

**Building Description:** Three building, multi-tenanted shopping and office complex

**Space Availability:** Suite III-12 6,353 SF

Suite II-126 1,810 SF

**Lease Rate:** \$12.00-\$18.00/SF/YR NNN

Occupancy: Immediate