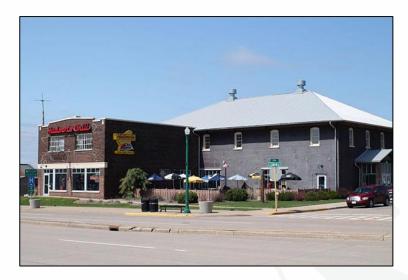

quare offers premier retail and office space with great visibility and ample on-site parking.

**Building Description:** Three building, multi-tenanted shopping and office complex

**Space Availability:** Suite III-12 6,353 SF

Suite II-126 1,810 SF

**Lease Rate:** \$12.00-\$18.00/SF/YR NNN

Occupancy: Immediate

Improvements: Negotiable

**Parking:** Ample surface spaces on site

Amenities:

- Located in downtown Marshfield, business district
- Building signage available
- Beautiful landscaping with decorative lighting and outdoor patio space
- Walk Score: 76 (Very Walkable)
- Diverse tenant roster including Anytime Fitness, State Bank
  Marshfield, Cutie Pie Photo Studio, Q Nails, and Marshfield
  News Herald
- Professionally managed by Compass Properties



# **Property Photographs**











## **2015 Demographics**

| <b>Total Population</b> |        | Households |        | Average Household Income |          |
|-------------------------|--------|------------|--------|--------------------------|----------|
| 1 Mile                  | 9,334  | 1 Mile     | 4,460  | 1 Mile                   | \$59,521 |
| 3 Miles                 | 20,700 | 3 Miles    | 9,433  | 3 Miles                  | \$65,911 |
| 5 Miles                 | 24,593 | 5 Miles    | 10,867 | 5 Miles                  | \$70,673 |
| 10 Miles                | 33,864 | 10 Miles   | 14,237 | 10 Miles                 | \$70,671 |



www.compassproperties.com

## **Floor Plans**

#### **Available First Floor Suites**





### Location

Founder's Square has great linkages to major roadways in the area. Hwy 13/E