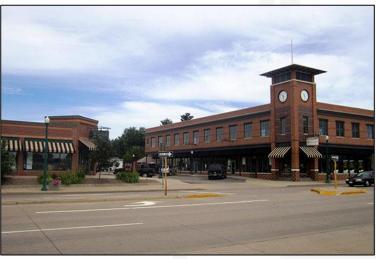

are offers premier retail and office space with great visibility and ample on-site parking.

**Building Description:** Three building, multi-tenanted shopping and office complex

**Space Availability:** Suite III-12 6,353 SF

Suite II-126 1,810 SF

**Lease Rate:** \$12.00-\$18.00/SF/YR NNN

Occupancy: Immediate

Improvements: Negotiable

**Parking:** Ample surface spaces on site

Amenities:

- Located in downtown Marshfield, business district
- Building signage available
- Beautiful landscaping with decorative lighting and outdoor patio space
- Walk Score: 76 (Very Walkable)
- Diverse tenant roster including Anytime Fitness, State Bank
  Marshfield, Cutie Pie Photo Studio, Q Nails, and Marshfield
  News Herald
- Professionally managed by Compass Properties



# **Property Photographs**











## **2015 Demographics**

| <b>Total Population</b> |        | Households |        | Average Household Income |          |
|-------------------------|--------|------------|--------|--------------------------|----------|
| 1 Mile                  | 9,334  | 1 Mile     | 4,460  | 1 Mile                   | \$59,521 |
| 3 Miles                 | 20,700 | 3 Miles    | 9,433  | 3 Miles                  | \$65,911 |
| 5 Miles                 | 24,593 | 5 Miles    | 10,867 | 5 Miles                  | \$70,673 |
| 10 Miles                | 33,864 | 10 Miles   | 14,237 | 10 Miles                 | \$70,671 |



www.compassproperties.com

## **Floor Plans**

#### **Available First Floor Suites**





### Location

Founder's Square has great linkages to major roadways in the area. Hwy 13/E V