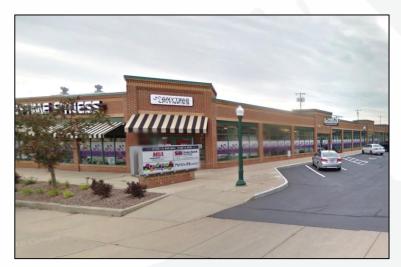

e offers premier retail and office space with great visibility and ample on-site parking.

**Building Description:** Three building, multi-tenanted shopping and office complex

**Space Availability:** Suite III-12 6,353 SF

Suite II-126 1,810 SF

**Lease Rate:** \$12.00-\$18.00/SF/YR NNN

Occupancy: Immediate

Improvements: Negotiable

**Parking:** Ample surface spaces on site

Amenities:

- Located in downtown Marshfield, business district
- Building signage available
- Beautiful landscaping with decorative lighting and outdoor patio space
- Walk Score: 76 (Very Walkable)
- Diverse tenant roster including Anytime Fitness, State Bank
  Marshfield, Cutie Pie Photo Studio, Q Nails, and Marshfield
  News Herald
- Professionally managed by Compass Properties



# **Property Photographs**











## **2015 Demographics**

| <b>Total Population</b> |        | Households |        | Average Household Income |          |
|-------------------------|--------|------------|--------|--------------------------|----------|
| 1 Mile                  | 9,334  | 1 Mile     | 4,460  | 1 Mile                   | \$59,521 |
| 3 Miles                 | 20,700 | 3 Miles    | 9,433  | 3 Miles                  | \$65,911 |
| 5 Miles                 | 24,593 | 5 Miles    | 10,867 | 5 Miles                  | \$70,673 |
| 10 Miles                | 33,864 | 10 Miles   | 14,237 | 10 Miles                 | \$70,671 |



www.compassproperties.com

## **Floor Plans**

#### **Available First Floor Suites**





### Location

Founder's Square has great linkages to major roadways in the area. Hwy 13/E Vet