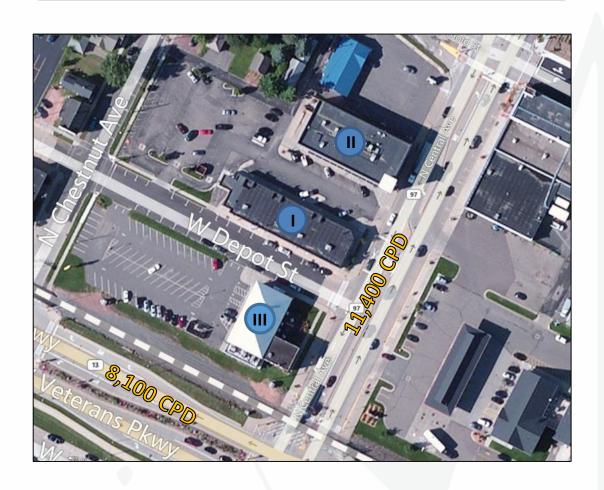

### Location

Founder's Square has great linkages to major roadways in the area. Hwy 13/E Veterans Pkwy, which runs directly past the property, intersects with Hwy 29, which runs between Minneapolis and Wausau. Head south on Hwy 13 to meet Hwy 39, which connects Madison and Wausau. The site is within walking distance of the residential neighborhoods, retail and restaurant destinations, schools, churches, and parks. Marshfield Municipal Airport is located just 2.5 miles south of the site.