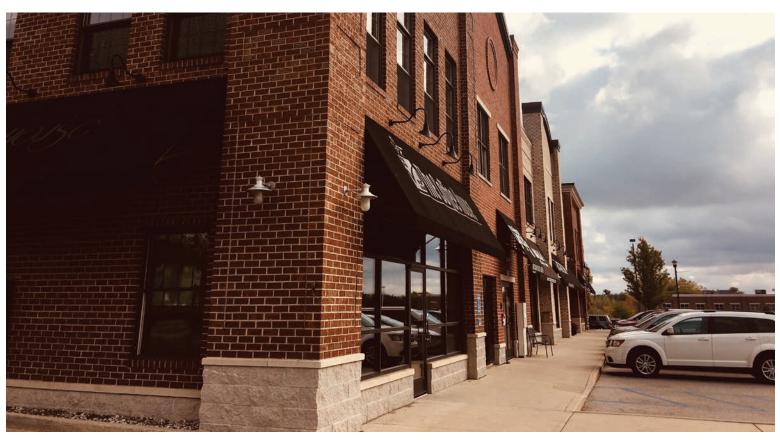

### NORTON SHORES END CAP W/DRIVE-THRU & PATIO

DRIVE-THRU UNIT AVAILABLE AT SEAWAY & SEMINOLE/BUS. 31

- 2,500 SF \$13-14/SF MODIFIED GROSS •
- CIRCULAR DRIVE-THRU CHARMING PRIVATE PATIO INCLUDED AMPLE ON-SITE PARKING COMPETITIVE RATE FULLY-LEASED, TWO-STORY CENTER •

#### **WELL-APPOINTED PROPERTY**

Units like this are hard to come by in any neighborhood, but you'll find 255 Seminole to offer everything a retailer seeks: Visibility on major thoroughfare, easy access off busy Seaway, gorgeous setting with private patio for clients to enjoy, a quality mix of neighbors in the fully-leased center, and good ceiling heights.

Nab this end cap with a drive-thru window facing Seminole Road below market rate in Norton Shores' most charming two-story brick neighborhood center!