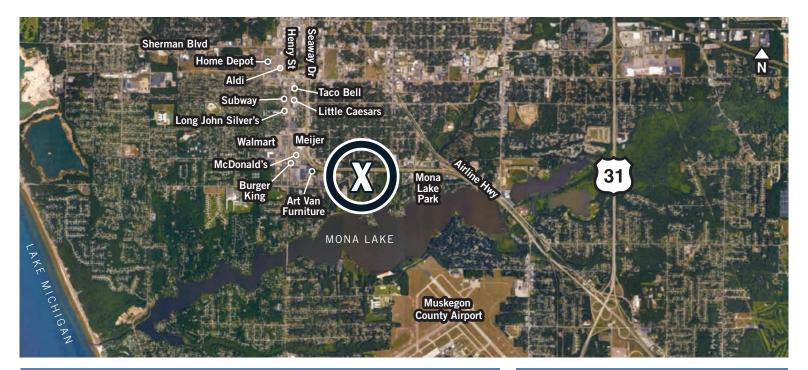

#### AREA STATISTICS (3-MILE RADIUS)

• **POPULATION: 56,500** 

• MEDIAN AGE: 38

• RESIDENTS: 34,200

• WORKERS: 27,900

• BUSINESSES: 1,900+

• TRAFFIC COUNTS: 28,500/DAY ON

**BUSINESS 31** 