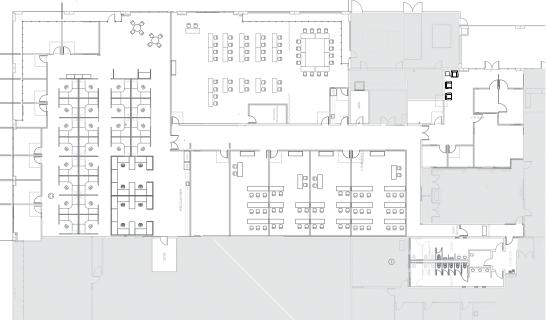

# ±17,554 SF office space now available

- Newly Refurbished Office Space
- Fully Furnished Throughout
- Excellent Freeway Access & Visibility
- 6 per 1,000 Parking Ratio
- Located Adjacent to the 350,000 SF Green
- Valley Crossings Retail Center, Which Includes Numerous Retail Shops, Restaurants and Other Retail Services.
- Available Immediately