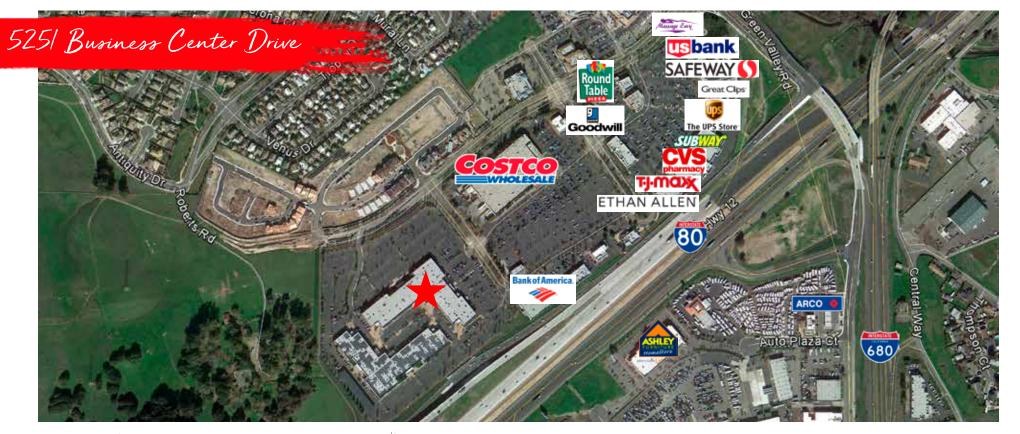

# ±17,554 SF office space now available

- Newly Refurbished Office Space
- Fully Furnished Throughout
- Excellent Freeway Access & Visibility
- 6 per 1,000 Parking Ratio
- Located Adjacent to the 350,000 SF Green
- Valley Crossings Retail Center, Which Includes Numerous Retail Shops, Restaurants and Other Retail Services.
- Available Immediately