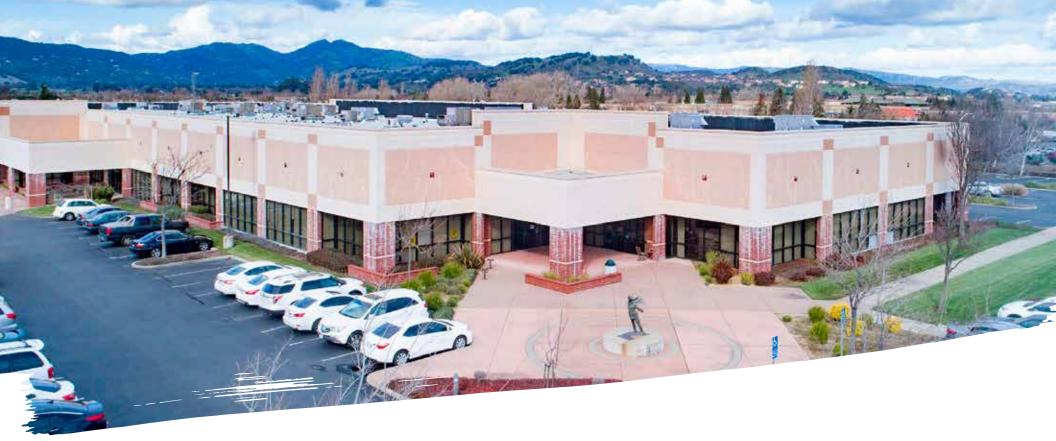

# ±17,554 SF office space now available

- Newly Refurbished Office Space
- Fully Furnished Throughout
- Excellent Freeway Access & Visibility
- 6 per 1,000 Parking Ratio
- Located Adjacent to the 350,000 SF Green
- Valley Crossings Retail Center, Which Includes Numerous Retail Shops, Restaurants and Other Retail Services.
- Available Immediately