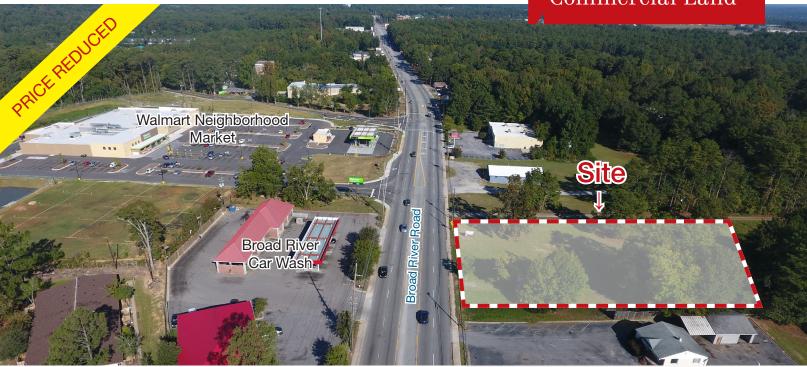

## **Property Features**

- ±2.08 acres of commercial land featuring ±200' of frontage along Broad River Road
- Land is located across the street from the brand new Walmart Neighborhood Market
- Location allows for easy access to I-20, I-26, and downtown Columbia
- Ideal site for a restaurant or convenience store
- Utilities available on-site
- Zoning: GC (General Commercial) Richland County
- 2016 Traffic Counts:
  - 21,000 VPD (Station 179)
  - 18,100 VPD (Station 487)
  - 38,800 VPD (Station 181)
- Sales Price: \$629,697 \$624,697 \$619,697 \$609,697 \$565,760

## Aerial Map

3530 Broad River Rd. - Columbia, South Carolina