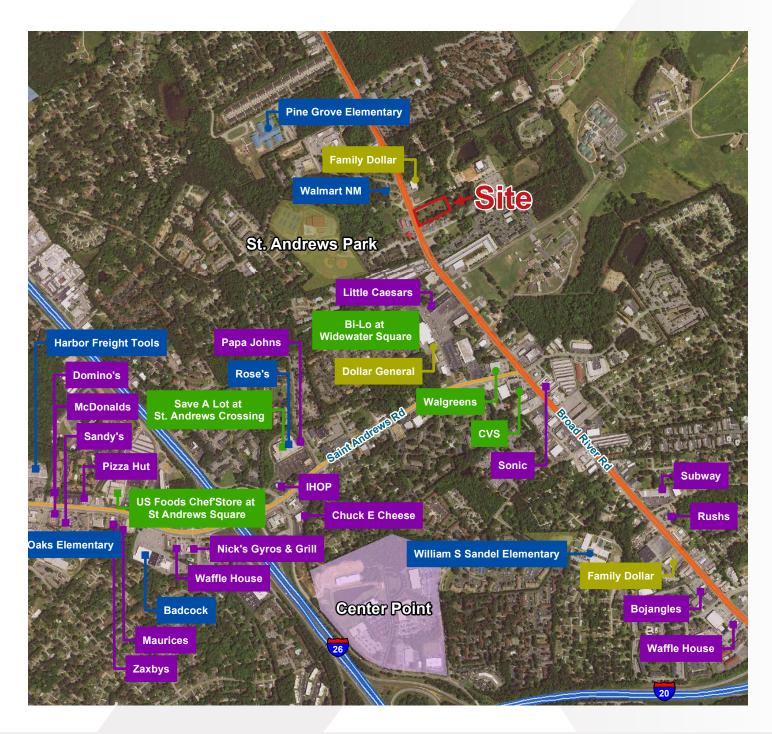

## **Property Features**

- ±2.08 acres of commercial land featuring ±200' of frontage along Broad River Road
- Land is located across the street from the brand new Walmart Neighborhood Market
- Location allows for easy access to I-20, I-26, and downtown Columbia
- Ideal site for a restaurant or convenience store
- Utilities available on-site
- Zoning: GC (General Commercial) Richland County
- 2016 Traffic Counts:
  - 21,000 VPD (Station 179)
  - 18,100 VPD (Station 487)
  - 38,800 VPD (Station 181)
- Sales Price: \$629,697 \$624,697 \$619,697 \$609,697 \$565,760

## Aerial Map

3530 Broad River Rd. - Columbia, South Carolina