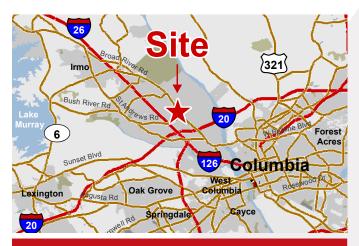

## **Property Features**

- ±2.08 acres of commercial land featuring ±200' of frontage along Broad River Road
- Land is located across the street from the brand new Walmart Neighborhood Market
- Location allows for easy access to I-20, I-26, and downtown Columbia
- Ideal site for a restaurant or convenience store
- Utilities available on-site
- Zoning: GC (General Commercial) Richland County
- 2016 Traffic Counts:
  - 21,000 VPD (Station 179)
  - 18,100 VPD (Station 487)
  - 38,800 VPD (Station 181)
- Sales Price: \$629,697 \$624,697 \$619,697 \$609,697 \$565,760

## Aerial Map

3530 Broad River Rd. - Columbia, South Carolina