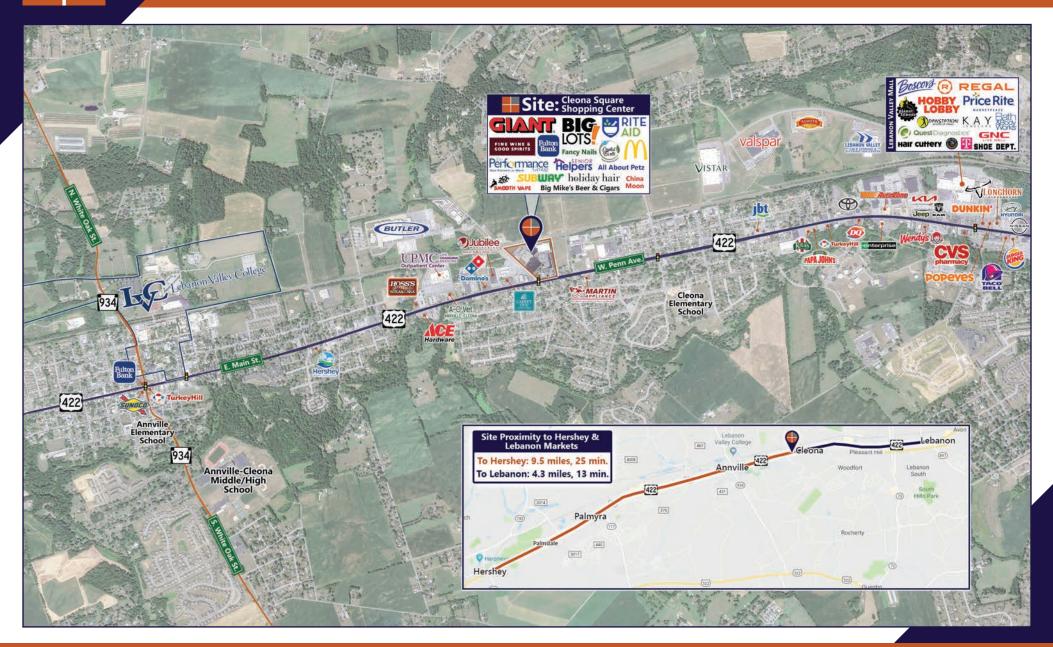

# ESTABLISHED REGIONAL AREA MAP

#### PROPERTY & MARKET OVERVIEW

Join this neighborhood shopping center anchored by a 38,382 SF well-established and successful Giant Food Store. The shopping center is located along Route 422, the primary East/ West corridor between Hershey and Lebanon with good proximity to the residential population, other retail and services, and Lebanon Valley College. In October 2021, The Hershey Co. spent more than \$178 million on a new project opening a new fulfillment center, a 810,000 SF building in Lebanon County, to employ 270 people, as its first fully digitally enabled fulfillment center.

Featuring a strong mix of national and regional retailers including Big Lots, Rite Aid, McDonald's Subway, Fine Wine & Good Spirits, Fulton Bank, and more. This center is an ideal opportunity for food users, medical, health/wellness, and service oriented businesses.