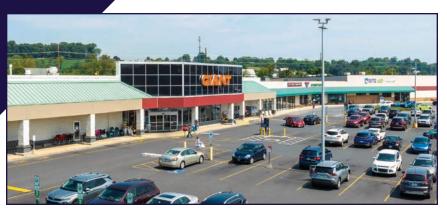

## **AERIAL PHOTOS & BUILDING PHOTOS**

#### PROPERTY & MARKET OVERVIEW

Join this neighborhood shopping center anchored by a 38,382 SF well-established and successful Giant Food Store. The shopping center is located along Route 422, the primary East/ West corridor between Hershey and Lebanon with good proximity to the residential population, other retail and services, and Lebanon Valley College. In October 2021, The Hershey Co. spent more than \$178 million on a new project opening a new fulfillment center, a 810,000 SF building in Lebanon County, to employ 270 people, as its first fully digitally enabled fulfillment center.

Featuring a strong mix of national and regional retailers including Big Lots, Rite Aid, McDonald's Subway, Fine Wine & Good Spirits, Fulton Bank, and more. This center is an ideal opportunity for food users, medical, health/wellness, and service oriented businesses.