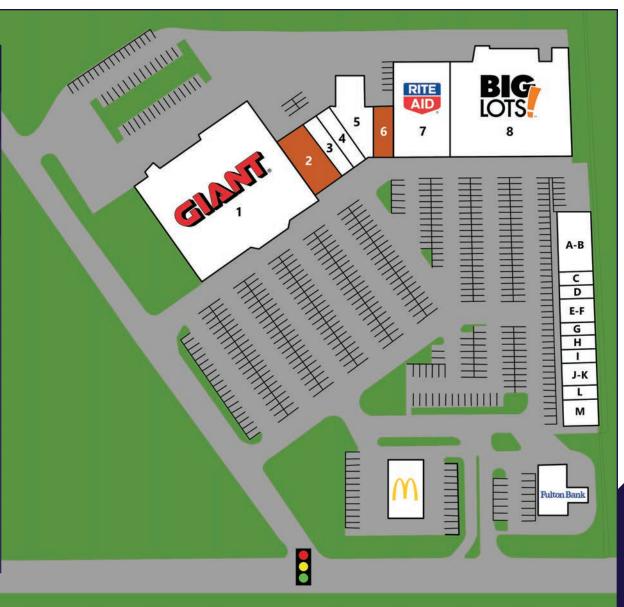

# **CLEONA SQUARE - SITE PLAN**

| Tenants & Availabilities |         |                          |         |  |
|--------------------------|---------|--------------------------|---------|--|
| Key Code                 | Suite # | Tenant                   | Sq. Ft. |  |
| 1                        |         | Giant Food Store         | 38,382  |  |
| 2                        | 477-479 | AVAILABLE                | 4,635   |  |
| 3                        | 475 A   | Fine Wine & Good Spirits | 3,400   |  |
| 4                        | 475 B   | All About Petz           | 1,800   |  |
| 5                        | 473     | Crystal Earth Gift Shop  | 5,456   |  |
| 6                        | 471     | AVAILABLE                | 1,872   |  |
| 7                        | 469     | Rite Aid                 | 10,800  |  |
| 8                        | 467     | Big Lots                 | 31,500  |  |
| A-B                      | 459-463 | Big Mike's Beer & Cigars | 4,000   |  |
| С                        | 457     | China Moon               | 1,000   |  |
| D                        | 455     | Holiday Hair             | 1,000   |  |
| E-F                      | 451-453 | Smooth Vape              | 2,000   |  |
| G                        | 447     | Wag in Style             | 1,000   |  |
| Н                        | 449     | Senior Helpers           | 1,000   |  |
| I                        | 445     | Cindy's Spa              | 1,000   |  |
| J-K                      | 441-443 | Subway                   | 2,000   |  |
| L                        | 439     | Fancy Nails              | 1,000   |  |
| М                        | 435-437 | The Performance Group    | 2,000   |  |
| Pad                      | Site 1  | McDonald's               |         |  |
| Pad                      | Site 2  | Fulton Bank              |         |  |