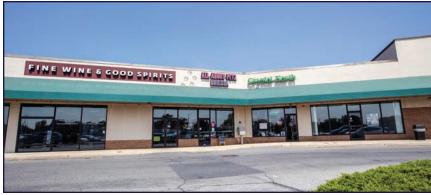

## **AERIAL PHOTOS & BUILDING PHOTOS**

# **CLEONA SQUARE - SITE PLAN**

| Tenants & Availabilities |         |                          |         |  |
|--------------------------|---------|--------------------------|---------|--|
| Key Code                 | Suite # | Tenant                   | Sq. Ft. |  |
| 1                        |         | Giant Food Store         | 38,382  |  |
| 2                        | 477-479 | AVAILABLE                | 4,635   |  |
| 3                        | 475 A   | Fine Wine & Good Spirits | 3,400   |  |
| 4                        | 475 B   | All About Petz           | 1,800   |  |
| 5                        | 473     | Crystal Earth Gift Shop  | 5,456   |  |
| 6                        | 471     | AVAILABLE                | 1,872   |  |
| 7                        | 469     | Rite Aid                 | 10,800  |  |
| 8                        | 467     | Big Lots                 | 31,500  |  |
| A-B                      | 459-463 | Big Mike's Beer & Cigars | 4,000   |  |
| С                        | 457     | China Moon               | 1,000   |  |
| D                        | 455     | Holiday Hair             | 1,000   |  |
| E-F                      | 451-453 | Smooth Vape              | 2,000   |  |
| G                        | 447     | Wag in Style             | 1,000   |  |
| Н                        | 449     | Senior Helpers           | 1,000   |  |
| I                        | 445     | Cindy's Spa              | 1,000   |  |
| J-K                      | 441-443 | Subway                   | 2,000   |  |
| L                        | 439     | Fancy Nails              | 1,000   |  |
| М                        | 435-437 | The Performance Group    | 2,000   |  |
| Pad                      | Site 1  | McDonald's               |         |  |
| Pad                      | Site 2  | Fulton Bank              |         |  |