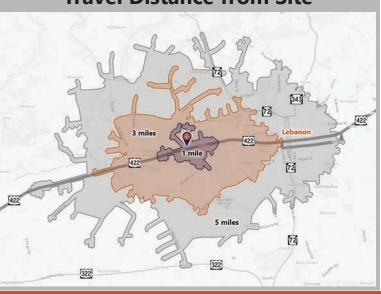

### **DEMOGRAPHICS**

| Variable                              | Cleona Square Shopping Center<br>435 West Penn Ave. Cleona, PA 17042 |               |                 |
|---------------------------------------|----------------------------------------------------------------------|---------------|-----------------|
| Travel Distance from Site             | 1 mile                                                               | 3 miles       | 5 miles         |
| Total Population                      | 2,708                                                                | 15,051        | 51,466          |
| Population Density (Pop per Sq. Mile) | 2,369.7                                                              | 1,280.3       | 1,505.8         |
| Total Daytime Population              | 2,023                                                                | 14,619        | 50,387          |
| Total Households                      | 1,133                                                                | 5,616         | 20,007          |
| Per Capita Income                     | \$39,455                                                             | \$32,882      | \$28,320        |
| Average Household Income              | \$93,778                                                             | \$87,474      | \$72,964        |
| Average Disposable Income             | \$73,604                                                             | \$68,447      | \$57,771        |
| Aggregate Disposable Income           | \$83,392,948                                                         | \$384,399,981 | \$1,155,832,058 |
| Total (SIC01-99) Businesses           | 74                                                                   | 539           | 1,744           |
| Total (SIC01-99) Employees            | 891                                                                  | 6,693         | 21,115          |
| Total (SIC01-99) Sales (\$000)        | \$321,534                                                            | \$1,240,158   | \$3,037,420     |
| Annual Budget Expenditures            | \$90,957,722                                                         | \$422,003,126 | \$1,264,288,903 |
| Retail Goods                          | \$27,773,138                                                         | \$127,933,956 | \$384,963,095   |

### **Travel Distance from Site**