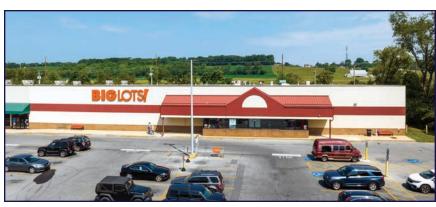

## **AERIAL PHOTOS & BUILDING PHOTOS**

# **CLEONA SQUARE - SITE PLAN**

| Tenants & Availabilities |         |                          |         |  |
|--------------------------|---------|--------------------------|---------|--|
| Key Code                 | Suite # | Tenant                   | Sq. Ft. |  |
| 1                        |         | Giant Food Store         | 38,382  |  |
| 2                        | 477-479 | AVAILABLE                | 4,635   |  |
| 3                        | 475 A   | Fine Wine & Good Spirits | 3,400   |  |
| 4                        | 475 B   | All About Petz           | 1,800   |  |
| 5                        | 473     | Crystal Earth Gift Shop  | 5,456   |  |
| 6                        | 471     | AVAILABLE                | 1,872   |  |
| 7                        | 469     | Rite Aid                 | 10,800  |  |
| 8                        | 467     | Big Lots                 | 31,500  |  |
| A-B                      | 459-463 | Big Mike's Beer & Cigars | 4,000   |  |
| С                        | 457     | China Moon               | 1,000   |  |
| D                        | 455     | Holiday Hair             | 1,000   |  |
| E-F                      | 451-453 | Smooth Vape              | 2,000   |  |
| G                        | 447     | Wag in Style             | 1,000   |  |
| Н                        | 449     | Senior Helpers           | 1,000   |  |
| I                        | 445     | Cindy's Spa              | 1,000   |  |
| J-K                      | 441-443 | Subway                   | 2,000   |  |
| L                        | 439     | Fancy Nails              | 1,000   |  |
| М                        | 435-437 | The Performance Group    | 2,000   |  |
| Pad                      | Site 1  | McDonald's               |         |  |
| Pad                      | Site 2  | Fulton Bank              |         |  |