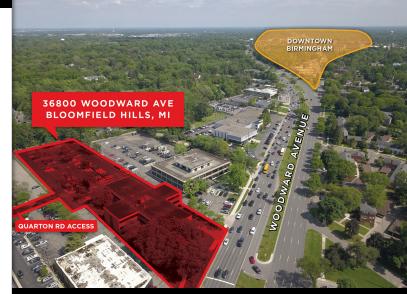

## **FOR LEASE**

36800 WOODWARD AVENUE BLOOMFIELD HILLS, MI 48304

## **PROPERTY FEATURES:**

- · Prestigious Bloomfield Hills office building
- Suites available from 1,500 to 8,000 SF
- · Office and medical uses
- Updated common areas designed by Neumann Smith architects
- Located on Woodward Avenue between Quarton and Maple Road, minutes from downtown Birmingham
- Direct access drive from Woodward Avenue and Quarton Road
- Suites provide windows on 3 sides
- Full operational generator
- 180 car parking spaces