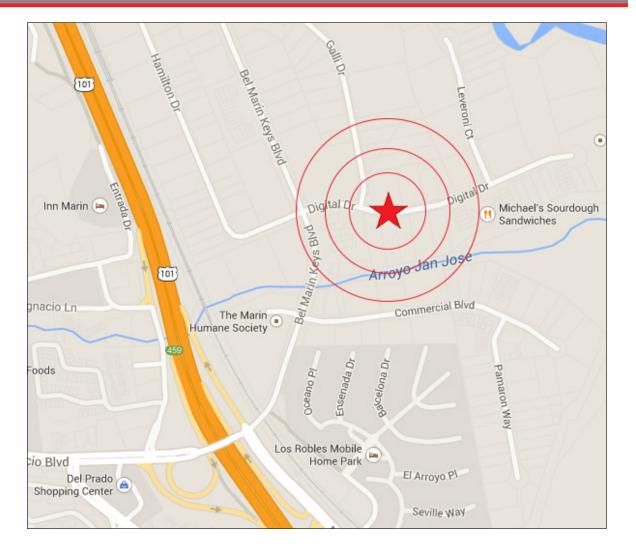

### **DESCRIPTION OF LOCATION - AREA:**

Bel Marin Keys in southern Novato is a prominent Marin business park between San Rafael and Novato. Great location near freeway with shopping centers, restaurants and other amenities within minutes.