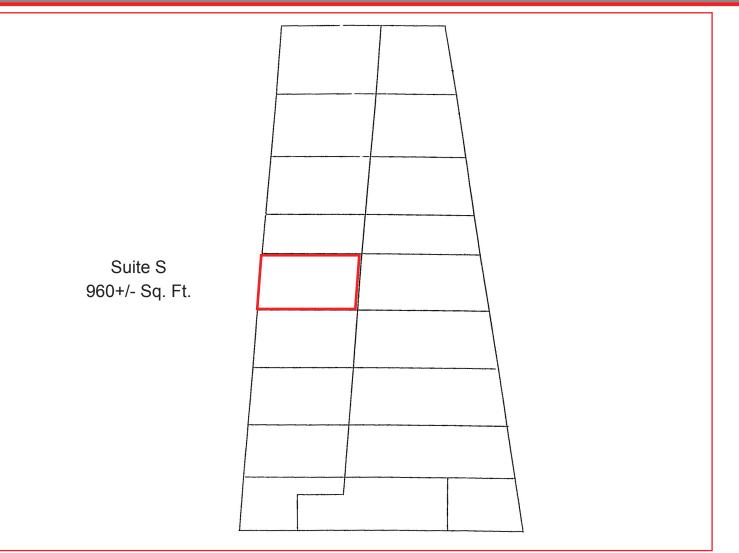

#### RENTABLE SPACE:

+/-960 Square Feet <u>RENT PSF</u>: \$1.25 psf, NNN

### **DESCRIPTION OF PREMISES - FEATURES:**

Clean warehouse and light industrial space.

| Suite | SIZE      | DESCRIPTION                                 |
|-------|-----------|---------------------------------------------|
| S     | +/-960 SF | Turn-key incubator warehouse with restroom. |