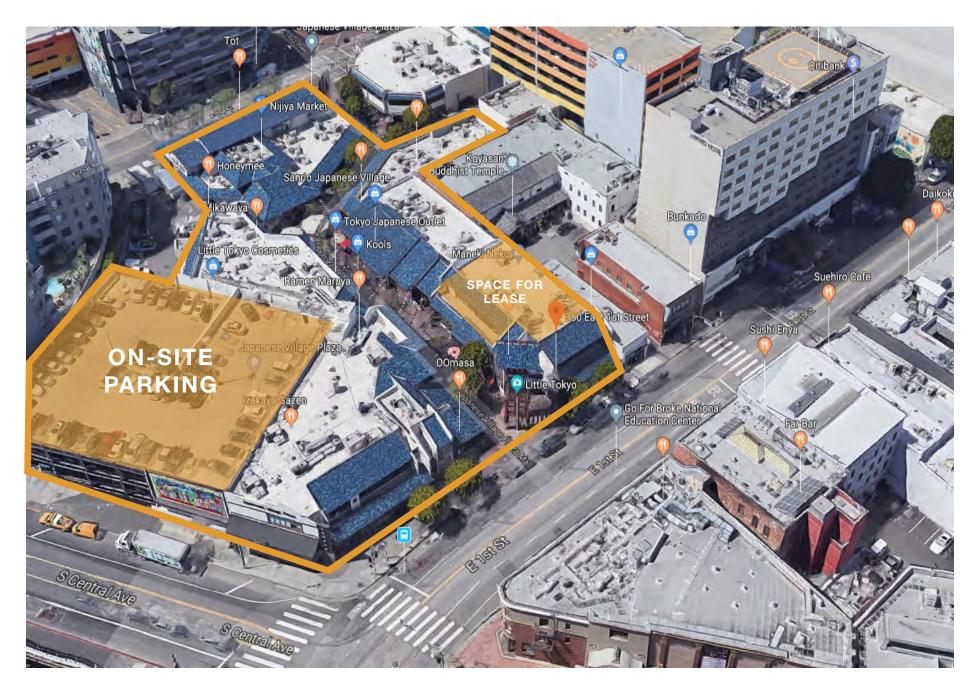

# **PARKING**

LARGE ONSITE
PARKING
STRUCTURE

(14 SPACES @ \$125/SPACE)

- . LOCATED DIRECTLY ACROSS THE STREET FROM THE NEW METRO STATION
- . NEWLY BUILT MODERN/CREATIVE SPACE WITH SEVERAL OFFICES, CONFERENCE ROOMS, KITCHEN, RESTROOMS, AND OUTDOOR PATIO
- . DEDICATED GROUND FLOOR ENTRANCE WITH PRIVATE ELEVATOR AND STAIRCASE
- . SITUATED IN THE HEART OF LITTLE TOKYO/DOWNTOWN LOS ANGELES
- . STEPS FROM THE ENDLESS RESTAURANTS WITHIN THE PLAZA & GREATER LITTLE TOKYO
- . ABUNDANT PARKING FOR GUESTS
- . BELOW MARKET LOAD FACTOR

EXISTING SPACE PLAN

ADDITIONAL PHOTOS

ADDITIONAL PHOTOS

AERIAL