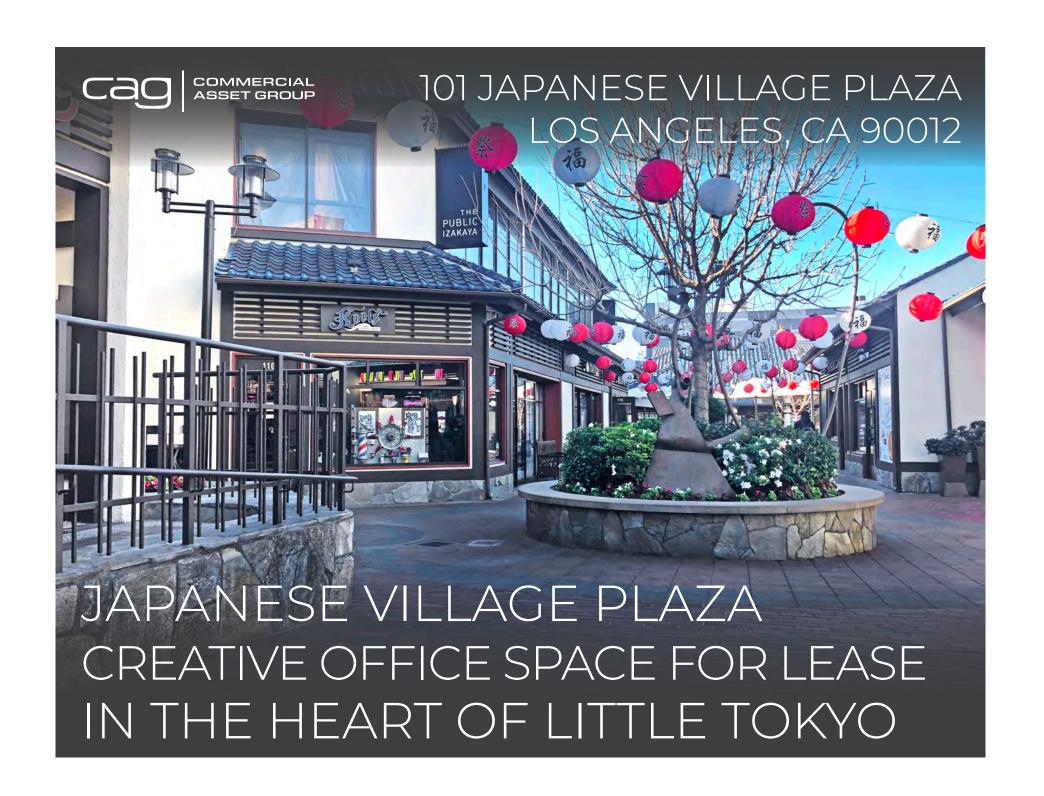

# **PARKING**

LARGE ONSITE
PARKING
STRUCTURE

(14 SPACES @ \$125/SPACE)

- . LOCATED DIRECTLY ACROSS THE STREET FROM THE NEW METRO STATION
- . NEWLY BUILT MODERN/CREATIVE SPACE WITH SEVERAL OFFICES, CONFERENCE ROOMS, KITCHEN, RESTROOMS, AND OUTDOOR PATIO
- . DEDICATED GROUND FLOOR ENTRANCE WITH PRIVATE ELEVATOR AND STAIRCASE
- . SITUATED IN THE HEART OF LITTLE TOKYO/DOWNTOWN LOS ANGELES
- . STEPS FROM THE ENDLESS RESTAURANTS WITHIN THE PLAZA & GREATER LITTLE TOKYO
- . ABUNDANT PARKING FOR GUESTS
- . BELOW MARKET LOAD FACTOR