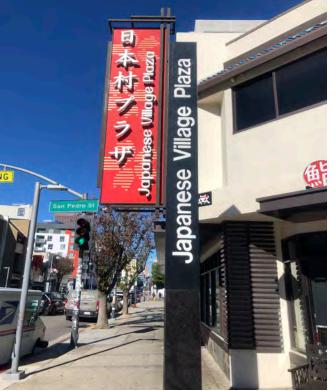

# **PARKING**

LARGE ONSITE
PARKING
STRUCTURE

(14 SPACES @ \$125/SPACE)

- . LOCATED DIRECTLY ACROSS THE STREET FROM THE NEW METRO STATION
- . NEWLY BUILT MODERN/CREATIVE SPACE WITH SEVERAL OFFICES, CONFERENCE ROOMS, KITCHEN, RESTROOMS, AND OUTDOOR PATIO
- . DEDICATED GROUND FLOOR ENTRANCE WITH PRIVATE ELEVATOR AND STAIRCASE
- . SITUATED IN THE HEART OF LITTLE TOKYO/DOWNTOWN LOS ANGELES
- . STEPS FROM THE ENDLESS RESTAURANTS WITHIN THE PLAZA & GREATER LITTLE TOKYO
- . ABUNDANT PARKING FOR GUESTS
- . BELOW MARKET LOAD FACTOR