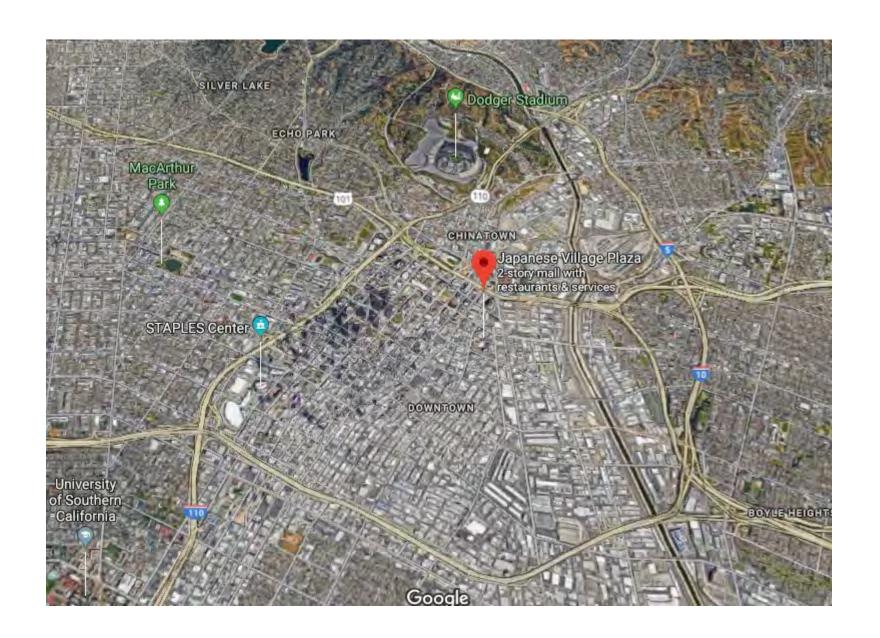

# **PARKING**

LARGE ONSITE
PARKING
STRUCTURE

(14 SPACES @ \$125/SPACE)

- . LOCATED DIRECTLY ACROSS THE STREET FROM THE NEW METRO STATION
- . NEWLY BUILT MODERN/CREATIVE SPACE WITH SEVERAL OFFICES, CONFERENCE ROOMS, KITCHEN, RESTROOMS, AND OUTDOOR PATIO
- . DEDICATED GROUND FLOOR ENTRANCE WITH PRIVATE ELEVATOR AND STAIRCASE
- . SITUATED IN THE HEART OF LITTLE TOKYO/DOWNTOWN LOS ANGELES
- . STEPS FROM THE ENDLESS RESTAURANTS WITHIN THE PLAZA & GREATER LITTLE TOKYO
- . ABUNDANT PARKING FOR GUESTS
- . BELOW MARKET LOAD FACTOR