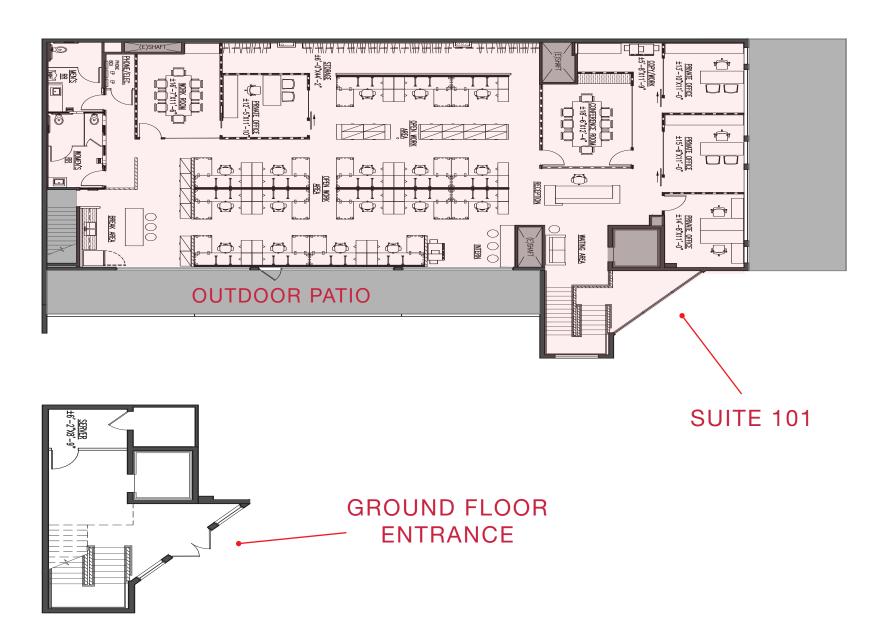

TIMING IMMEDIATELY

## **RENTAL RATE**

\$2.70 PSF MODIFIED GROSS

# **PARKING**

LARGE ONSITE
PARKING
STRUCTURE

(14 SPACES @ \$125/SPACE)



- . LOCATED DIRECTLY ACROSS THE STREET FROM THE NEW METRO STATION
- . NEWLY BUILT MODERN/CREATIVE SPACE WITH SEVERAL OFFICES, CONFERENCE ROOMS, KITCHEN, RESTROOMS, AND OUTDOOR PATIO
- . DEDICATED GROUND FLOOR ENTRANCE WITH PRIVATE ELEVATOR AND STAIRCASE
- . SITUATED IN THE HEART OF LITTLE TOKYO/DOWNTOWN LOS ANGELES
- . STEPS FROM THE ENDLESS RESTAURANTS WITHIN THE PLAZA & GREATER LITTLE TOKYO
- . ABUNDANT PARKING FOR GUESTS
- . BELOW MARKET LOAD FACTOR



EXISTING SPACE PLAN









ADDITIONAL PHOTOS











ADDITIONAL PHOTOS



AERIAL



#### **DAVID ICKOVICS**

PRINCIPAL
P 310.272.7380
E DJI@CAG-RE.COM
LIC. 01315424

### **DAVID ASCHKENASY**

EXECUTIVE VICE PRESIDENT
P 310.272.7381
E DAVIDA@CAG-RE.COM
LIC. 01714442

#### **JEREMY WINTNER**

DIRECTOR
P 310.272.7390
E JEREMY@CAG-RE.COM
LIC. 02062054

## **COMMERCIAL ASSET GROUP**

1801 CENTURY PARK EAST, STE 1550 LOS ANGELES, CA 90067 P 310.275.8222 F 818.385.1470 WWW.CAG-RE.COM LIC. 01876070