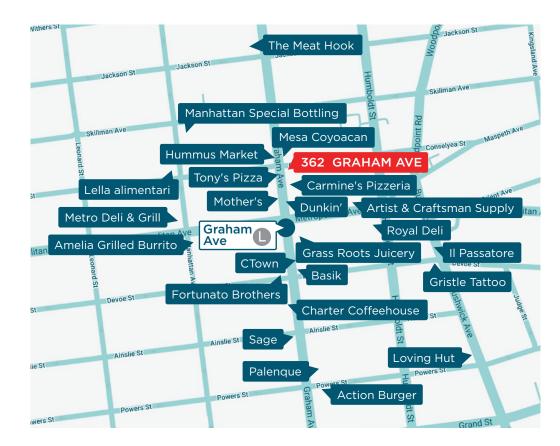

#### **NEIGHBORHOOD & TRANSPORTATION**

#### NEIGHBORHOOD TENANTS

Carmine's Pizzeria Dunkin'

Artist & Craftsman Supply

Royal Deli

Grass Roots Juicery

**CTown Supermarkets** 

Basik

Mother's

Tony's Pizza

Charter Coffeehouse

Sage

Mesa Coyoacan

Hummus Market

Amelia Grilled Burrito

Lella alimentari

Metro Deli & Grill

The Meat Hook

Manhattan Special Bottling

**II** Passatore

Palenque

**Gristle Tattoo** 

Loving Hut

**Action Burger** 

Fortunato Brothers

#### TRANSPORTATION

- 1 Min Walk at Graham Avenue (0.0 mi)
- 6 Min Walk at Lorimer Street (0.3 mi)
- 8 Min Walk at Grand Street (0.4 mi)
- 10 Min Walk at Metropolitan Avenue (0.5 mi)
- 14 Min Walk at Montrose Avenue (0.7 mi)