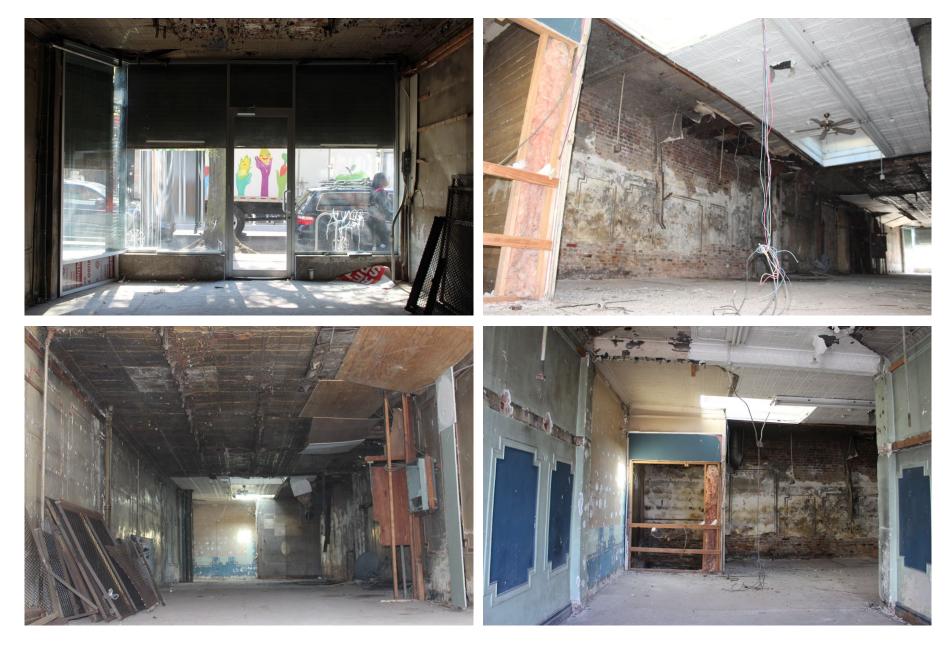

| SPACE                 | <b>CEILING HEIGHT</b> | FRONTAGE     |
|----------------------------------------------|-----------------------|-----------------------|--------------|
| Between Conselyea St<br>and Metropolitan Ave | Ground Floor 1,686 SF | 12 FT                 | 13 FT        |
| DIMENSIONS                                   | ZONING                | OCCUPANCY             | ASKING RENT  |
| 60 FT x 28 FT                                | R6A                   | Immediate             | Upon Request |

#### HIGHLIGHTS

- Two Entrances
- Large Unique-Shaped Space (L)
- High Ceilings
- Skylight
- Security (roll) Door
- Basement / Storage
- High Traffic Commercial Street
- Proximity to Subway (Next Door)



## **362 GRAHAM AVENUE**

#### **EXISTING CONDITION**



## **362 GRAHAM AVENUE**

#### **EXISTING CONDITION**



### **362 GRAHAM AVENUE**

#### **NEIGHBORHOOD DEMOGRAPHICS**





POPULATION WITHIN 1-MILE RADIUS



AVERAGE POPULATION AGE



POPULATION GROWTH SINCE 2010



\$107,027

AVERAGE HHI WITHIN 1-MILE RADIUS



4,713

TOTAL BUSINESSES WITHIN 1-MILE RADIUS



## **362 GRAHAM AVENUE**

Л

G

#### **NEIGHBORHOOD & TRANSPORTATION**

#### NEIGHBORHOOD TENANTS

Carmine's Pizzeria Dunkin'

Artist & Craftsman Supply

Royal Deli

Grass Roots Juicery

**CTown Supermarkets** 

Basik

Mother's

Tony's Pizza

Charter Coffeehouse

Sage

Mesa Coyoacan

Hummus Market

Amelia Grilled Burrito

Lella alimentari

Metro Deli & Grill

The Meat Hook

Manhattan Special Bottling

**II** Passatore

Palenque

**Gristle Tattoo** 

Loving Hut

**Action Burger**