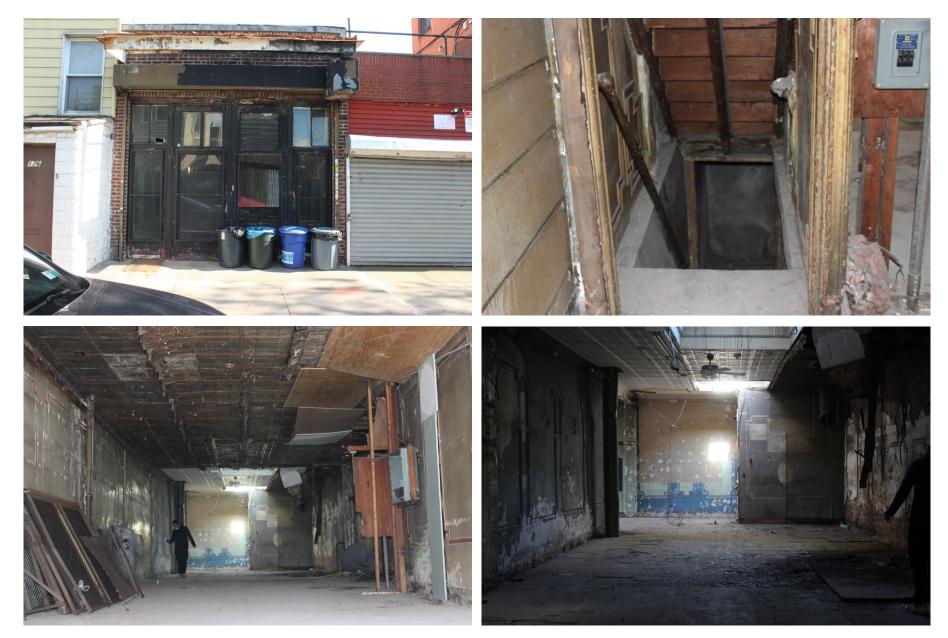

LING HEIGHT</b> | FRONTAGE     |
|----------------------------------------------|-----------------------|-----------------------|--------------|
| Between Conselyea St<br>and Metropolitan Ave | Ground Floor 1,686 SF | 12 FT                 | 13 FT        |
| DIMENSIONS                                   | ZONING                | OCCUPANCY             | ASKING RENT  |
| 60 FT x 28 FT                                | R6A                   | Immediate             | Upon Request |

#### HIGHLIGHTS

- Two Entrances
- Large Unique-Shaped Space (L)
- High Ceilings
- Skylight
- Security (roll) Door
- Basement / Storage
- High Traffic Commercial Street
- Proximity to Subway (Next Door)



## **362 GRAHAM AVENUE**

#### **EXISTING CONDITION**



## **362 GRAHAM AVENUE**

#### **EXISTING CONDITION**



### **362 GRAHAM AVENUE**

#### **NEIGHBORHOOD DEMOGRAPHICS**





POPULATION WITHIN 1-MILE RADIUS



AVERAGE POPULATION AGE



POPULATION GROWTH SINCE 2010



\$107,027

AVERAGE HHI WITHIN 1-MILE RADIUS



4,713

TOTAL BUSINESSES WITHIN 1-MILE RADIUS



## **362 GRAHAM AVENUE**

Л

G

#### **NEIGHBORHOOD & TRANSPORTATION**

#### NEIGHBORHOOD TENANTS

Carmine's Pizzeria Dunkin'

Artist & Craftsman Supply

Royal Deli

Grass Roots Juicery

**CTown Supermarkets** 

Basik

Mother's

Tony's Pizza

Charter Coffeehouse

Sage

Mesa Coyoacan

Hummus Market

Amelia Grilled Burrito

Lella alimentari

Metro Deli & Grill

The Meat Hook

Manhattan Special Bottling

**II** Passatore

Palenque

**Gristle Tattoo** 

Loving Hut

**Action Burger** 

Fortunato Brothers

#### TRANSPORTATION

- 1 Min Walk at