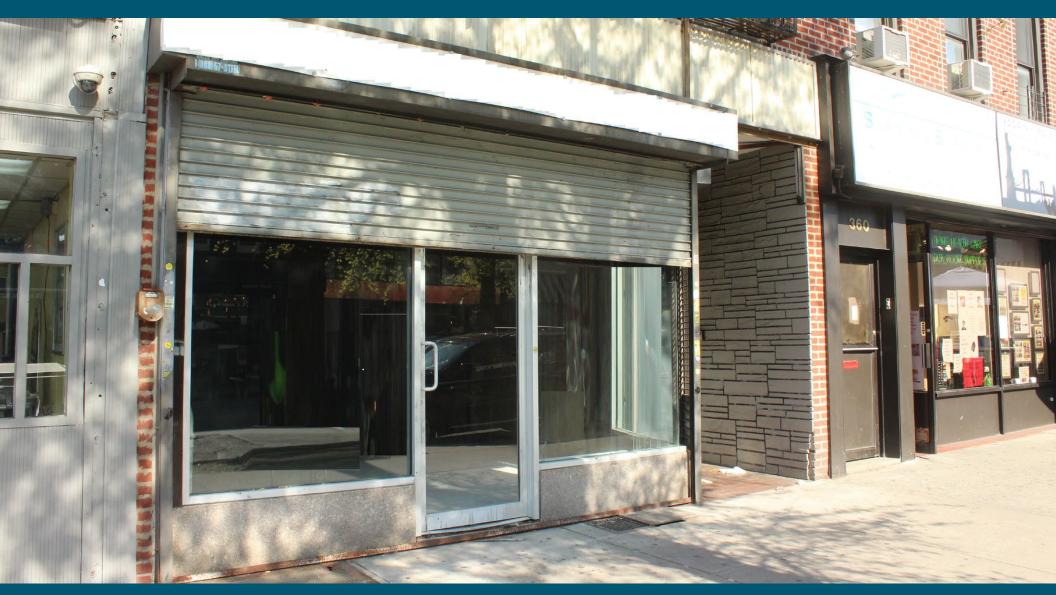

# **362 GRAHAM AVENUE**

# RETAIL SPACE FOR LEASE

#### **SPACE HIGHLIGHTS**

| LOCATION                                     | SPACE                 | <b>CEILING HEIGHT</b> | FRONTAGE     |
|----------------------------------------------|-----------------------|-----------------------|--------------|
| Between Conselyea St<br>and Metropolitan Ave | Ground Floor 1,686 SF | 12 FT                 | 13 FT        |
| DIMENSIONS                                   | ZONING                | OCCUPANCY             | ASKING RENT  |
| 60 FT x 28 FT                                | R6A                   | Immediate             | Upon Request |

#### HIGHLIGHTS

- Two Entrances
- Large Unique-Shaped Space (L)
- High Ceilings
- Skylight
- Security (roll) Door
- Basement / Storage
- High Traffic Commercial Street
- Proximity to Subway (Next Door)