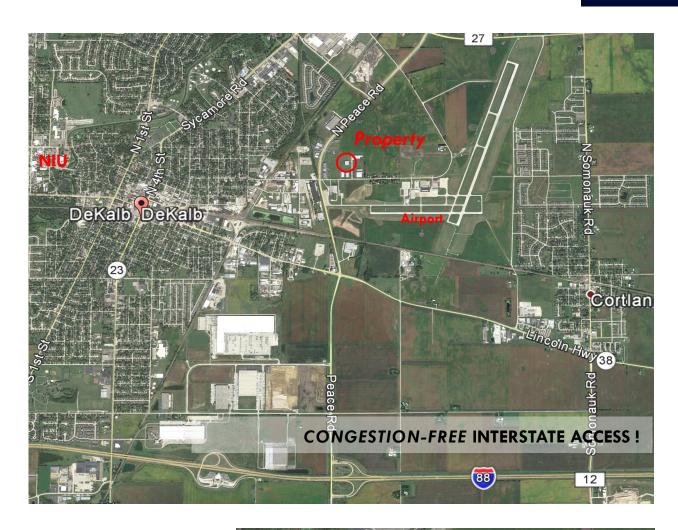

## **LOCATION**

733 Enterprise Drive DeKalb, IL 60115

Directly east of Chicago on I88, full access, uncongested exchange. Only 20 minutes from UP 's Rochelle Global III Intermodal Terminal.

**TRANSPORTATION HUB:** DeKalb Airport 7,025 Ft Runway - 80,000lbs Dual. Full access interchange 188 1/2 mile from property, 139 north/south access 15 minutes west. UP Rail Port 20 minutes west and 25 minutes to Chicago's western suburbs!