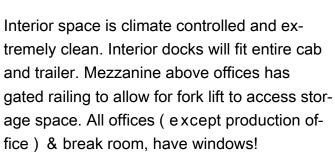

ISE, DEKALB, IL 60115 > \$1,530,000



## **Property Features**

25,500 SFT Industrial Building with 2,500 SFT of office & 2,500 SFT mezzanine

Zoned Heavy Industrial

Lot size: 2.16 Acres with onsite detention

Fully Climate Controlled

2 Enclosed Recessed Docks with Load Levelers and floor drain, also one 10 ' x14 ' DID

Ceiling 22 feet at eaves

Power: 480/277 volt, 3 phase, 800 amp

Entire building is fully sprinkled

2.16 acre lot on east side of Enterprise is also avail-

able for sale. Asking \$174,233

Close to DeKalb Airport & 188



Denise Weinmann, CCIM, SIOR dweinmann@rvgcommercial.com 815-739-9382 Cell / 815-754-4000 Off

Mark Sawyer, Broker msawyer@rvgcommercial.com 815-757-1650 Cell / 815-754-4000 Off



## **INTERIOR PICTURES**

733 Enterprise Drive DeKalb, IL 60115

















## **LOCATION**

733 Enterprise Drive DeKalb, IL 60115



Directly east of Chicago on I88, full access, uncongested exchange. Only 20 minutes from UP 's Rochelle Global III Intermodal Terminal.











**TRANSPORTATION HUB:** DeKalb Airport 7,025 Ft Runway - 80,000lbs Dual. Full access interchange 188 1/2 mile from property, 139 north/south access 15 minutes west. UP Rail Port 20 minutes west and 25 minutes to Chicago's western suburbs!