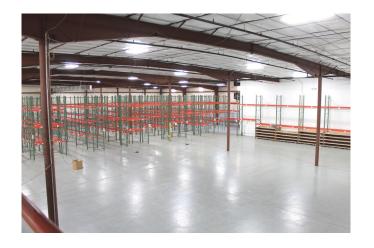

NTERPRISE, DEKALB, IL 60115 > \$1,530,000



## **Property Features**

25,500 SFT Industrial Building with 2,500 SFT of office & 2,500 SFT mezzanine

Zoned Heavy Industrial

Lot size: 2.16 Acres with onsite detention

Fully Climate Controlled

2 Enclosed Recessed Docks with Load Levelers and floor drain, also one 10 ' x14 ' DID

Ceiling 22 feet at eaves

Power: 480/277 volt, 3 phase, 800 amp

Entire building is fully sprinkled

2.16 acre lot on east side of Enterprise is also avail-

able for sale. Asking \$174,233

Close to DeKalb Airport & 188



Denise Weinmann, CCIM, SIOR dweinmann@rvgcommercial.com 815-739-9382 Cell / 815-754-4000 Off

Mark Sawyer, Broker msawyer@rvgcommercial.com 815-757-1650 Cell / 815-754-4000 Off



## **INTERIOR PICTURES**

733 Enterprise Drive DeKalb, IL 60115

















## **LOCATION**

733 Enterprise Drive DeKalb, IL 60115



Directly east of Chicago on I88, full access, uncongested exchange. Only 20 minutes from UP 's Rochelle Global III Intermodal Terminal.











**TRANSPORTATION HUB:** DeKalb Airport 7,025 Ft Runway - 80,000lbs Dual. Full access interchange 188 1/2 mile from property, 139 north/south access 15 minutes west. UP Rail Port 20 minutes west and 25 minutes to Chicago's western suburbs!