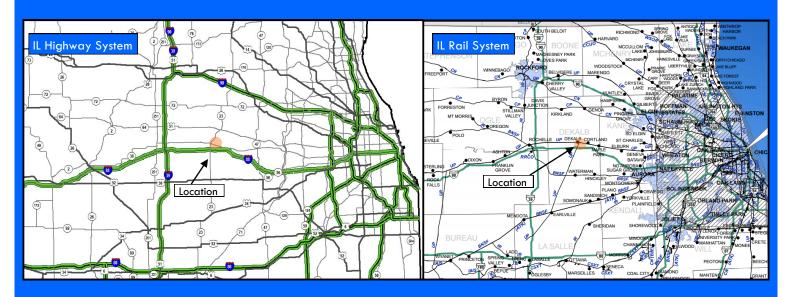

## **LOCATION**

733 Enterprise Drive DeKalb, IL 60115

Directly east of Chicago on I88, full access, uncongested exchange. Only 20 minutes from UP 's Rochelle Global III Intermodal Terminal.

**TRANSPORTATION HUB:** DeKalb Airport 7,025 Ft Runway - 80,000lbs Dual. Full access interchange 188 1/2 mile from property, 139 north/south access 15 minutes west. UP Rail Port 20 minutes west and 25 minutes to Chicago's western suburbs!