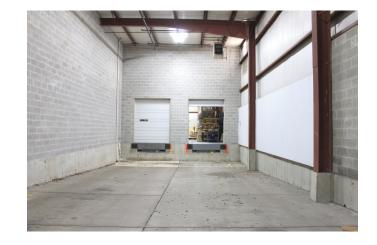

## **Property Features**

25,500 SFT Industrial Building with 2,500 SFT of office & 2,500 SFT mezzanine

Zoned Heavy Industrial

Lot size: 2.16 Acres with onsite detention

Fully Climate Controlled

2 Enclosed Recessed Docks with Load Levelers and floor drain, also one 10 ' x14 ' DID

## **INTERIOR PICTURES**

733 Enterprise Drive DeKalb, IL 60115