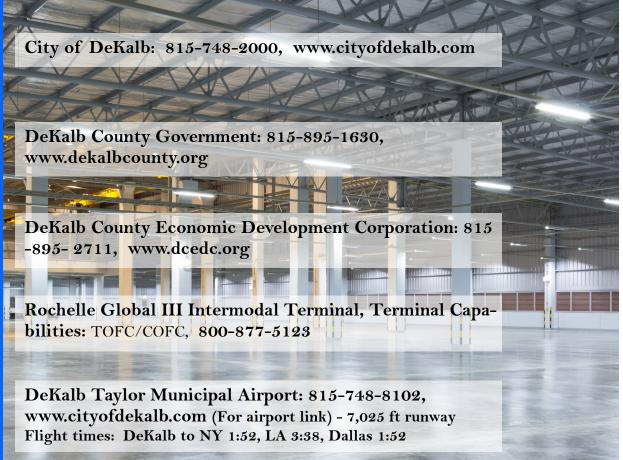

## **LOCATION**

733 Enterprise Drive DeKalb, IL 60115

Directly east of Chicago on I88, full access, uncongested exchange. Only 20 minutes from UP 's Rochelle Global III Intermodal Terminal.

**TRANSPORTATION HUB:** DeKalb Airport 7,025 Ft Runway - 80,000lbs Dual. Full access interchange 188 1/2 mile from property, 139 north/south access 15 minutes west. UP Rail Port 20 minutes west and 25 minutes to Chicago's western suburbs!