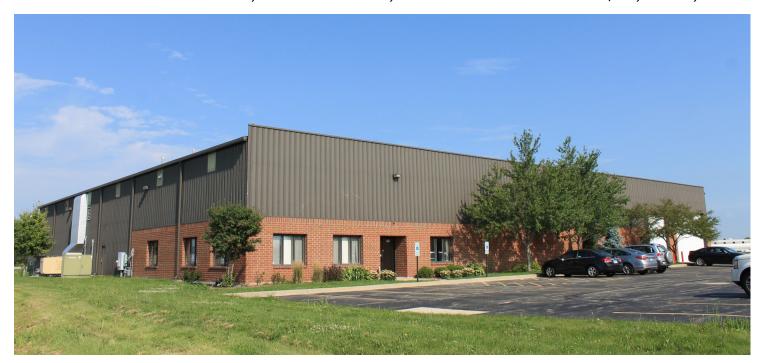

733 ENTERPRISE, DEKALB, IL 60115 > \$1,530,000

## **Property Features**

25,500 SFT Industrial Building with 2,500 SFT of office & 2,500 SFT mezzanine

Zoned Heavy Industrial

Lot size: 2.16 Acres with onsite detention

Fully Climate Controlled

2 Enclosed Recessed Docks with Load Levelers and floor drain, also one 10 ' x14 ' DID

Ceiling 22 feet at eaves

Power: 480/277 volt, 3 phase, 800 amp

Entire building is fully sprinkled

2.16 acre lot on east side of Enterprise is also avail-

able for sale. Asking \$174,233

Close to DeKalb Airport & 188