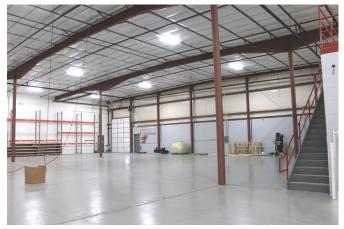

PRISE, DEKALB, IL 60115 > \$1,530,000



## **Property Features**

25,500 SFT Industrial Building with 2,500 SFT of office & 2,500 SFT mezzanine

Zoned Heavy Industrial

Lot size: 2.16 Acres with onsite detention

Fully Climate Controlled

2 Enclosed Recessed Docks with Load Levelers and floor drain, also one 10 ' x14 ' DID

Ceiling 22 feet at eaves

Power: 480/277 volt, 3 phase, 800 amp

Entire building is fully sprinkled

2.16 acre lot on east side of Enterprise is also avail-

able for sale. Asking \$174,233

Close to DeKalb Airport & 188



Denise Weinmann, CCIM, SIOR dweinmann@rvgcommercial.com 815-739-9382 Cell / 815-754-4000 Off

Mark Sawyer, Broker msawyer@rvgcommercial.com 815-757-1650 Cell / 815-754-4000 Off



## **INTERIOR PICTURES**

733 Enterprise Drive DeKalb, IL 60115

















## **LOCATION**

733 Enterprise Drive DeKalb, IL 60115



Directly east of Chicago on I88, full access, uncongested exchange. Only 20 minutes from UP 's Rochelle Global III Intermodal Terminal.











**TRANSPORTATION HUB:** DeKalb Airport 7,025 Ft Runway - 80,000lbs Dual. Full access interchange 188 1/2 mile from property, 139 north/south access 15 minutes west. UP Rail Port 20 minutes west and 25 minutes to Chicago's western suburbs!