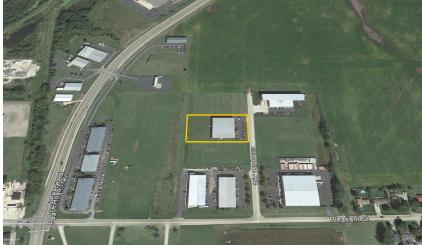

## **LOCATION**

733 Enterprise Drive DeKalb, IL 60115

Directly east of Chicago on I88, full access, uncongested exchange. Only 20 minutes from UP 's Rochelle Global III Intermodal Terminal.

**TRANSPORTATION HUB:** DeKalb Airport 7,025 Ft Runway - 80,000lbs Dual. Full access interchange 188 1/2 mile from property, 139 north/south access 15 minutes west. UP Rail Port 20 minutes west and 25 minutes to Chicago's western suburbs!