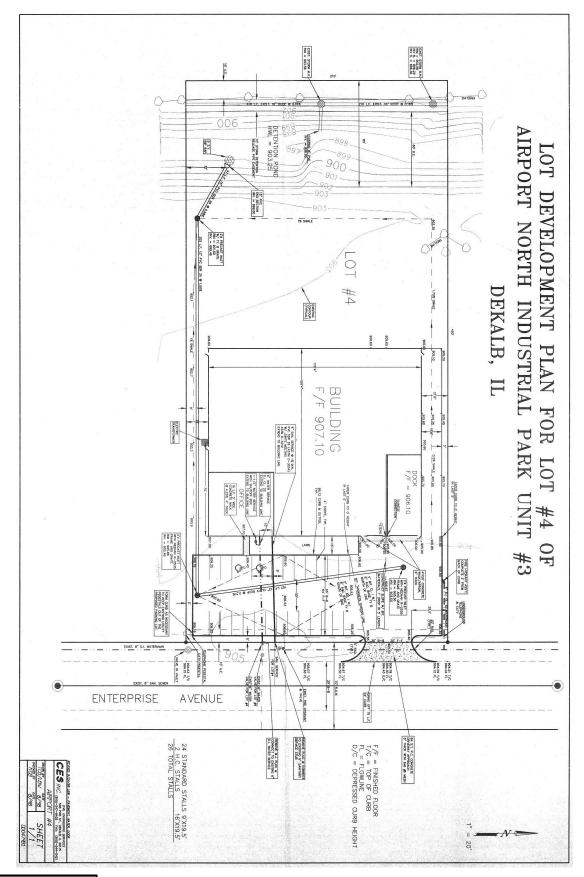

## **Property Features**

25,500 SFT Industrial Building with 2,500 SFT of office & 2,500 SFT mezzanine

Zoned Heavy Industrial

Lot size: 2.16 Acres with onsite detention

Fully Climate Controlled

2 Enclosed Recessed Docks with Load Levelers and floor drain, also one 10 ' x14 ' DID

Ceiling 22 feet at eaves

Power: 480/277 volt, 3 phase, 800 amp

Entire building is fully sprinkled

2.16 acre lot on east side of Enterprise is also avail-

able for sale. Asking \$174,233

Close to DeKalb Airport & 188