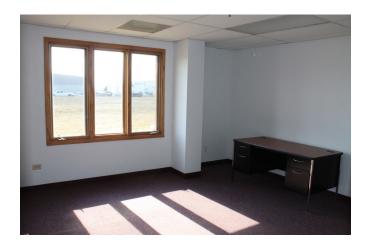

## **Property Features**

25,500 SFT Industrial Building with 2,500 SFT of office & 2,500 SFT mezzanine

Zoned Heavy Industrial

Lot size: 2.16 Acres with onsite detention

Fully Climate Controlled

2 Enclosed Recessed Docks with Load Levelers and floor drain, also one 10 ' x14 ' DID

## **INTERIOR PICTURES**

733 Enterprise Drive DeKalb, IL 60115