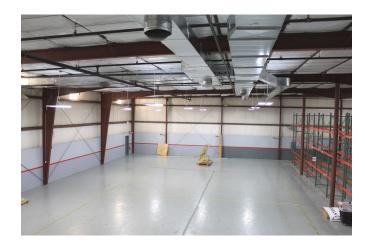

ERPRISE, DEKALB, IL 60115 > \$1,530,000



## **Property Features**

25,500 SFT Industrial Building with 2,500 SFT of office & 2,500 SFT mezzanine

Zoned Heavy Industrial

Lot size: 2.16 Acres with onsite detention

Fully Climate Controlled

2 Enclosed Recessed Docks with Load Levelers and floor drain, also one 10 ' x14 ' DID

Ceiling 22 feet at eaves

Power: 480/277 volt, 3 phase, 800 amp

Entire building is fully sprinkled

2.16 acre lot on east side of Enterprise is also avail-

able for sale. Asking \$174,233

Close to DeKalb Airport & 188



Denise Weinmann, CCIM, SIOR dweinmann@rvgcommercial.com 815-739-9382 Cell / 815-754-4000 Off

Mark Sawyer, Broker msawyer@rvgcommercial.com 815-757-1650 Cell / 815-754-4000 Off



## **INTERIOR PICTURES**

733 Enterprise Drive DeKalb, IL 60115

















## **LOCATION**

733 Enterprise Drive DeKalb, IL 60115



Directly east of Chicago on I88, full access, uncongested exchange. Only 20 minutes from UP 's Rochelle Global III Intermodal Terminal.











**TRANSPORTATION HUB:** DeKalb Airport 7,025 Ft Runway - 80,000lbs Dual. Full access interchange 188 1/2 mile from property, 139 north/south access 15 minutes west. UP Rail Port 20 minutes west and 25 minutes to Chicago's western suburbs!