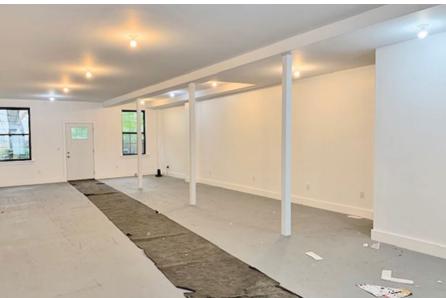

# 155 TOMPKINS AVENUE

BEDFORD-STUYVESANT, BROOKLYN





RETAIL SPACE FOR LEASE

#### **SPACE HIGHLIGHTS**

LOCATION SPACE CEILING HEIGHT FRONTAGE

Between Willoughby 1,100 SF 9.15 FT 18.5 FT

Avenue and Hart Street

DIMENSIONS ZONING OCCUPANCY ASKING RENT

18.5 FT x 61 FT R6A Immediate Upon Request

#### HIGHLIGHTS

- Clean open space prime for a multitude of uses.
- The space has a nice backyard and basement.
- There are plenty of residential units above the space and on the block.
- The space is located just 5 blocks from the G train with easy access throughout Brooklyn, Queens and Manhattan.



## **155 TOMPKINS AVENUE**

### **EXISTING CONDITION**









#### **NEIGHBORHOOD DEMOGRAPHICS**



205,673

POPULATION WITHIN 1-MILE RADIUS



33 Years

AVERAGE POPULATION AGE



13.54%

POPULATION GROWTH SINCE 2010



\$67,681

AVERAGE HHI WITHIN 1-MILE RADIUS



5,059

TOTAL BUSINESSES WITHIN 1-MILE RADIUS



\$1.4 bn

ANNUAL SPENDING WITHIN 1-MILE RADIUS

#### **NEIGHBORHOOD & TRANSPORTATION**

#### NEIGHBORHOOD TENANTS

KLEINBERG'S

ReConnect Cafe

Willoughby General

U Like

**BKLYN Blend** 

Rocco Pizza

**Burly Coffee** 

New Hardee

Sweets for the sweeties

Tranquility Farm

Mike's Pizza

Due Fratelli Pizza

Mary's Coffee Shop

B K Deli & Mart

Marcy & Myrtle

Sugarhill

Access to Money

Sun Hing

Fermento - caffe',vino,cucina

Dusk til Dawn Bar and Lounge

#### TRANSPORTATION

5 Min Walk at Myrtle-Willoughby Avenues (0.2 mi)

13 Min W