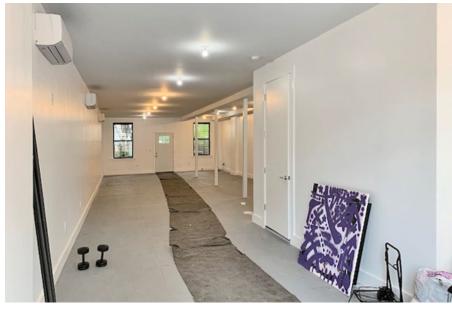

### **EXISTING CONDITION**

#### **SPACE HIGHLIGHTS**

LOCATION SPACE CEILING HEIGHT FRONTAGE

Between Willoughby 1,100 SF 9.15 FT 18.5 FT

Avenue and Hart Street

DIMENSIONS ZONING OCCUPANCY ASKING RENT

18.5 FT x 61 FT R6A Immediate Upon Request

#### HIGHLIGHTS

- Clean open space prime for a multitude of uses.
- The space has a nice backyard and basement.
- There are plenty of residential units above the space and on the block.
- The space is located just 5 blocks from the G train with easy access throughout Brooklyn, Queens and Manhattan.