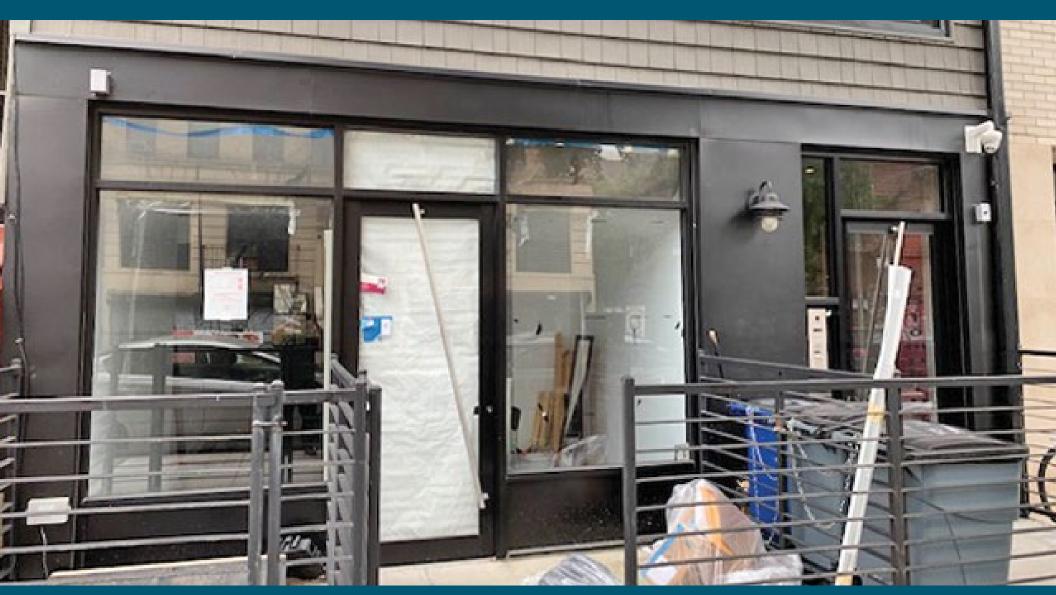

# 155 TOMPKINS AVENUE

BEDFORD-STUYVESANT, BROOKLYN





RETAIL SPACE FOR LEASE

#### **SPACE HIGHLIGHTS**

LOCATION SPACE CEILING HEIGHT FRONTAGE

Between Willoughby 1,100 SF 9.15 FT 18.5 FT

Avenue and Hart Street

DIMENSIONS ZONING OCCUPANCY ASKING RENT

18.5 FT x 61 FT R6A Immediate Upon Request

#### HIGHLIGHTS

- Clean open space prime for a multitude of uses.
- The space has a nice backyard and basement.
- There are plenty of residential units above the space and on the block.
- The space is located just 5 blocks from the G train with easy access throughout Brooklyn, Queens and Manhattan.



## **155 TOMPKINS AVENUE**

### **EXISTING CONDITION**









#### **NEIGHBORHOOD DEMOGRAPHICS**



205,673

POPULATION WITHIN 1-MILE RADIUS



33 Years

AVERAGE POPULATION AGE



13.54%

POPULATION GROWTH SINCE 2010



\$67,681

AVERAGE HHI WIT