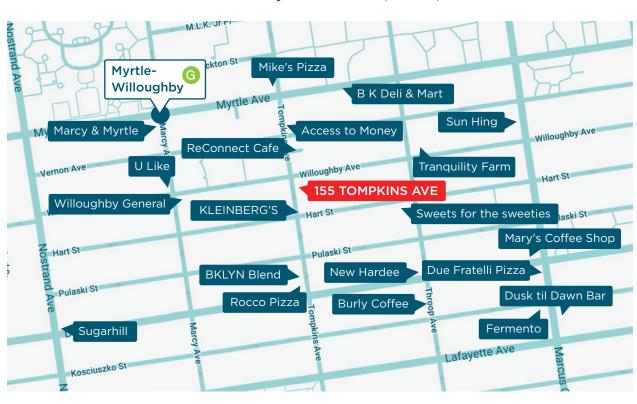

#### **NEIGHBORHOOD & TRANSPORTATION**

#### NEIGHBORHOOD TENANTS

KLEINBERG'S

ReConnect Cafe

Willoughby General

U Like

**BKLYN Blend** 

Rocco Pizza

**Burly Coffee** 

New Hardee

Sweets for the sweeties

Tranquility Farm

Mike's Pizza

Due Fratelli Pizza

Mary's Coffee Shop

B K Deli & Mart

Marcy & Myrtle

Sugarhill

Access to Money

Sun Hing

Fermento - caffe',vino,cucina

Dusk til Dawn Bar and Lounge

#### TRANSPORTATION

5 Min Walk at Myrtle-Willoughby Avenues (0.2 mi)

13 Min Walk at Flushing Avenue (0.6 mi)

G

G

13 Min Walk at Bedford-Nostrand Avenues (0.7 mi)

14 Min Walk at Flushing Avenue (0.7 mi)

14 Min Walk at Myrtle Avenue (0.7 mi)