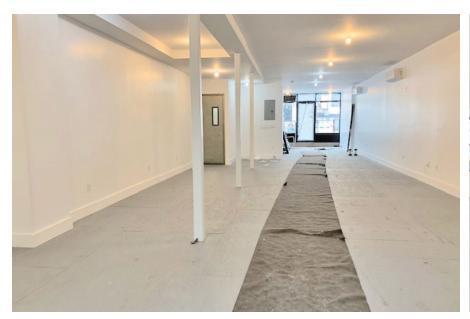

# 155 TOMPKINS AVENUE

BEDFORD-STUYVESANT, BROOKLYN





RETAIL SPACE FOR LEASE

#### **SPACE HIGHLIGHTS**

LOCATION SPACE CEILING HEIGHT FRONTAGE

Between Willoughby 1,100 SF 9.15 FT 18.5 FT

Avenue and Hart Street

DIMENSIONS ZONING OCCUPANCY ASKING RENT

18.5 FT x 61 FT R6A Immediate Upon Request

#### HIGHLIGHTS

- Clean open space prime for a multitude of uses.
- The space has a nice backyard and basement.
- There are plenty of residential units above the space and on the block.
- The space is located just 5 blocks from the G train with easy access throughout Brooklyn, Queens and Manhattan.



## **155 TOMPKINS AVENUE**

### **EXISTING CONDITION**









#### **NEIGHBORHOOD DEMOGRAPHICS**



205,673

POPULATION WITHIN 1-MILE RADIUS



33 Years

AVERAGE POPULATION AGE



13.54%

POPULATION GROWTH SINCE 2010



\$67,681

AVERAGE HHI WITHIN 1-MILE RADIUS



5,059

TOTAL BUSINESSES WITHIN 1-MILE RADIUS



\$1.4 bn

ANNUAL SPENDING WITHIN 1-MILE RADIUS

#### **NEIGHBORHOOD & TRANSPORTATION**

#### NEIGHBORHOOD TENANTS

KLEINBERG'S

ReConnect Cafe

Willoughby General

U Like

**BKLYN Blend** 

Rocco Pizza

**Burly Coffee** 

New Hardee

Sweets for the sweeties

Tranquility Farm

Mike's Pizza

Due Fratelli Pizza

Mary's Coffee Shop

B K Deli & Mart

Marcy & Myrtle

Sugarhill

Access to Money

Sun Hing

Fermento - caffe',vino,cucina

Dusk til Dawn Bar and Lounge

#### TRANSPORTATION

5 Min Walk at Myrtle-Willoughby Avenues (0.2 mi)

13 Min