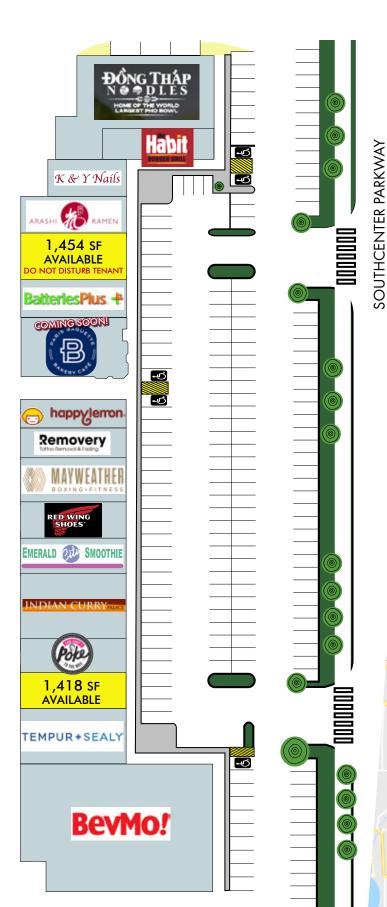

#### THE OPPORTUNITY

Prime retail available in sought-after Parkway Village center on Southcenter Parkway in Tukwila. This is one of the best shop-space retail centers in the Southcenter area with high visibility to Southcenter Parkway, an entrance at a lighted intersection and great co-tenants including BevMo, The Habit Burger, Happy Lemon and Poke to the Max.