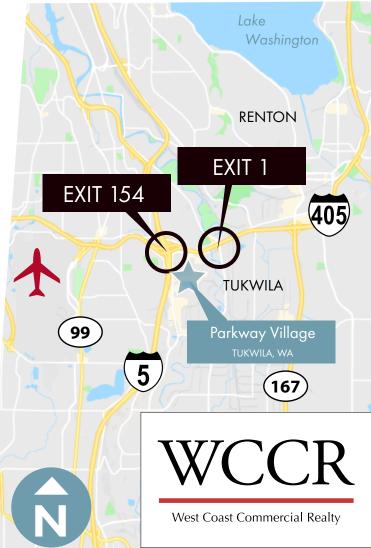

#### TRAFFIC COUNTS

- 246,000+ ADV
  at the intersection of Interstate-5
  & Southcenter Boulevard
- ≥ 21,700+ ADV at the intersection of Southcenter Parkway & Strander Boulevard (0.4 miles north of center)