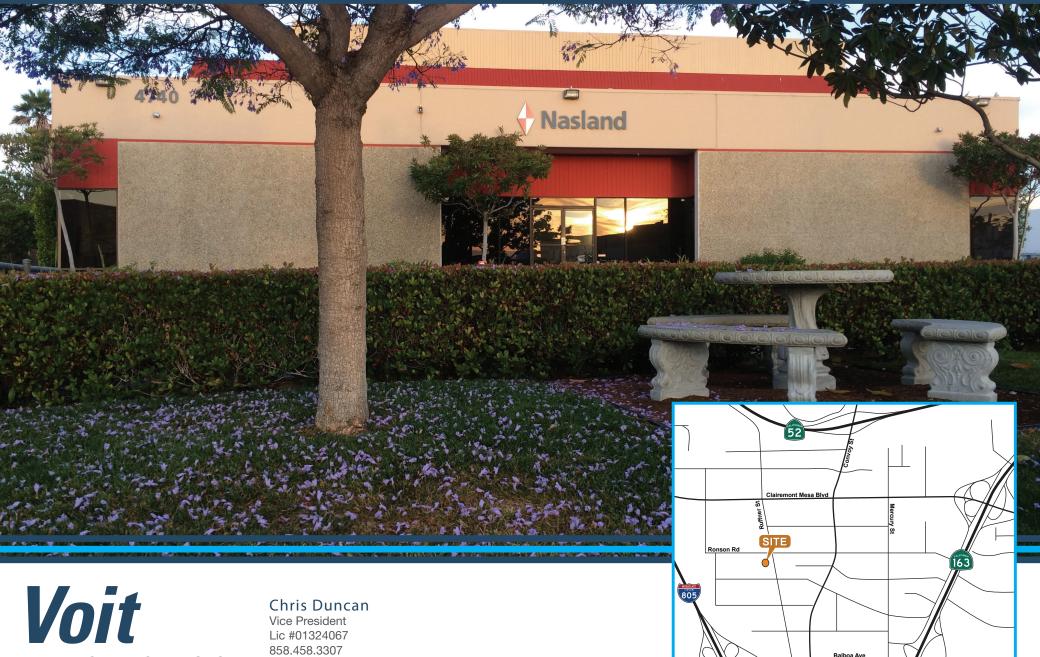

## ±5,230 SF MANUFACTURING/ INDUSTRIAL SPACE FOR LEASE 4740 Ruffner Street, Suite 101 | Kearny Mesa

REAL ESTATE SERVICES

cduncan@voitco.com

## MANUFACTURING/ INDUSTRIAL SPACE

4740 Ruffner Street, Suite 101 | Kearny Mesa

±5,230 SF FOR LEASE

## **PROJECT FEATURES**

- Suite 101: ±5,230 Square Feet
- ±30% Office
- Great freeway access to I-163, I-805,
  I-15 and Highway 52
- 2 grade level doors
- 14' ceiling height
- Sprinklers
- 800 Amps, 120/208v
- Available February 1, 2019