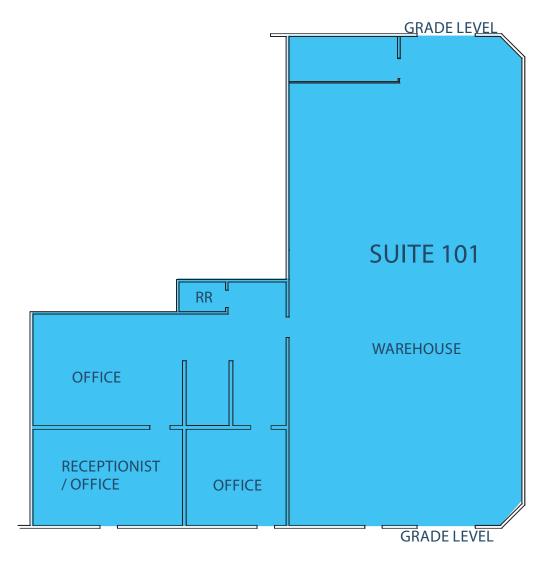

## **PROJECT FEATURES**

- Suite 101: ±5,230 Square Feet
- ±30% Office
- Great freeway access to I-163, I-805,
  I-15 and Highway 52
- 2 grade level doors
- 14' ceiling height
- Sprinklers
- 800 Amps, 120/208v
- Available February 1, 2019