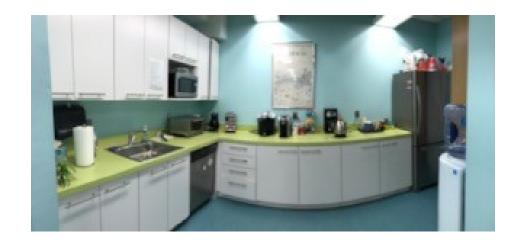

## 21 Dupont Circle, NW Washington, DC 20036

- Tremendous Views of Dupont Circle & DC
- Furniture and Wi-Fi Available
- Kitchen, Conference Rooms, and Collaborative Areas
- Dupont Circle Metro, Parking Garage
- Full Floor Available, Individual Offices and Workstations
   Negotiable