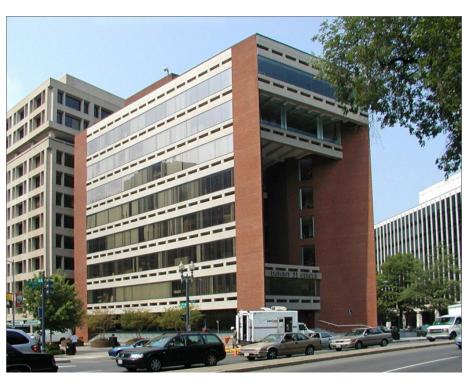

## Full Floor Overlooking Dupont Circle

## 21 Dupont Circle, NW Washington, DC 20036

- Tremendous Views of Dupont Circle & DC
- Furniture and Wi-Fi Available
- Kitchen, Conference Rooms, and Collaborative Areas
- Dupont Circle Metro, Parking Garage
- Full Floor Available, Individual Offices and Workstations
   Negotiable

#### DUPONT CIRCLE