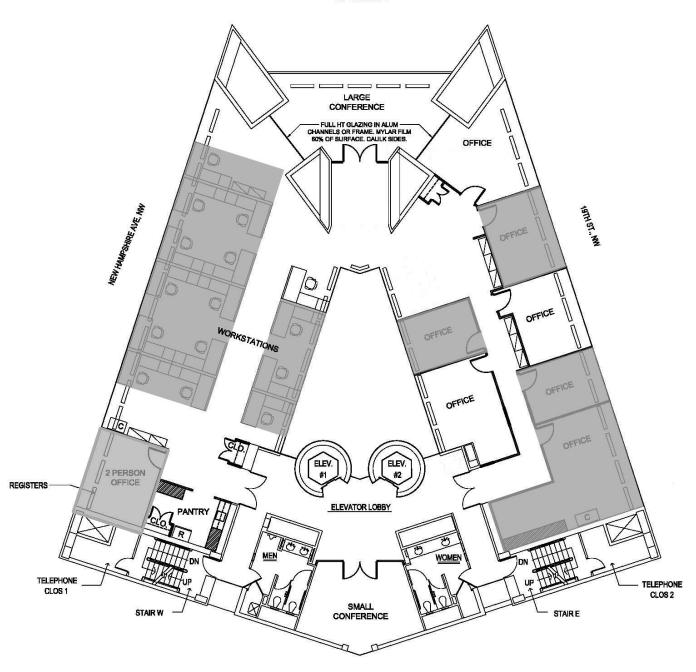

#### **PREMISES:**

Entire 7<sup>th</sup> Floor 6,253 SF 3 Private Offices 3 Workstations