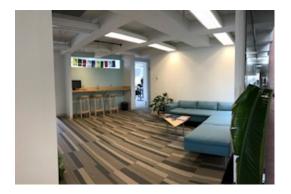

## 21 Dupont Circle, NW Washington, DC 20036

- Tremendous Views of Dupont Circle & DC
- Furniture and Wi-Fi Available
- Kitchen, Conference Rooms, and Collaborative Areas
- Dupont Circle Metro, Parking Garage
- Full Floor Available, Individual Offices and Workstations
   Negotiable

#### **PREMISES:**

Entire 7<sup>th</sup> Floor 6,253 SF 3 Private Offices 3 Workstations