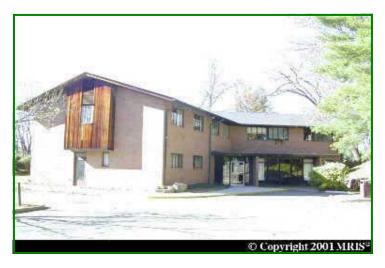

## MEDICAL OFFICE FOR LEASE IN WARRENTON

## 220 Culpeper St Warrenton, VA 20186

Space Available: 75 SF Single Offices Lease Rate: \$200 A Month/ Single Office

- Dividable Down To Single Offices
- Located At Corner Of US-29 Business And Culpeper St
- Currently Set Up For Medical With Plumbing
- Close To Old Town Warrenton