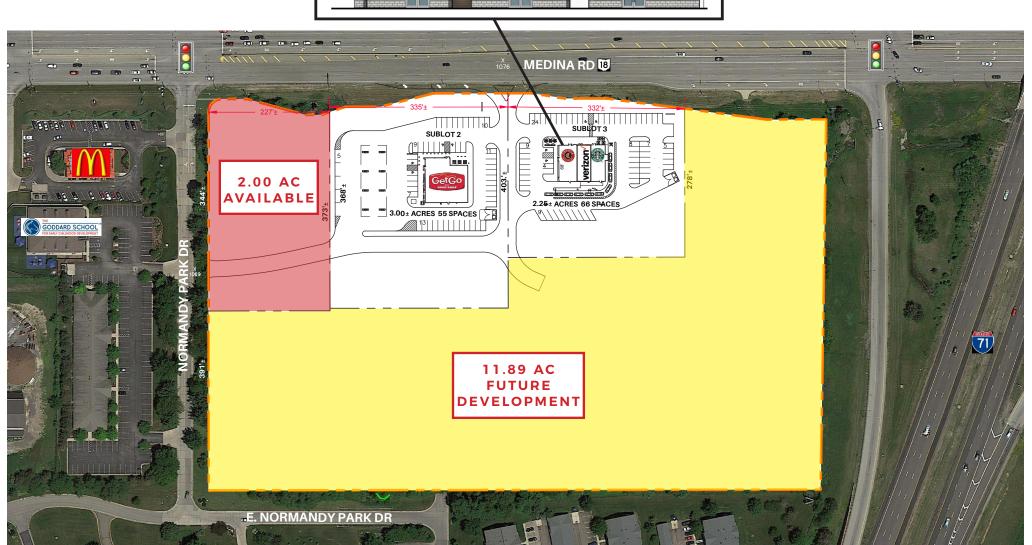

# **HIGHLIGHTS**

- NEW interchange retail development planned for 2018 opening on 19 acres of land
- Located, with excellent visibility to Interstate 71, on State Route 18 in Medina, Ohio
- · Join GetGo, Starbucks, Chipotle, and Verizon
- · New 85' high highway pole sign with available space
- · AVAILABLE:
  - · 2.00 acre outparcel
  - 11.89 acre future development

## INTERCHANGE RETAIL DEVELOPMENT

Medina, Ohio