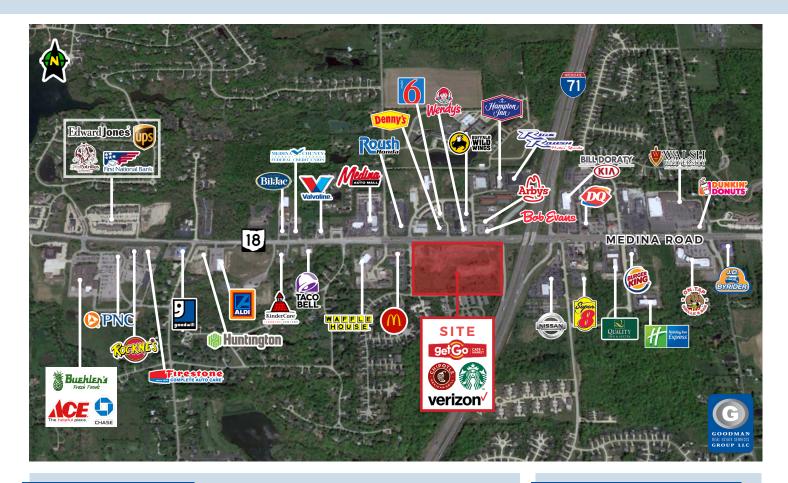

# **HIGHLIGHTS**

- NEW interchange retail development planned for 2018 opening on 19 acres of land
- Located, with excellent visibility to Interstate 71, on State Route 18 in Medina, Ohio
- · Join GetGo, Starbucks, Chipotle, and Verizon
- · New 85' high highway pole sign with available space
- · AVAILABLE:
  - · 2.00 acre outparcel
  - 11.89 acre future development

## INTERCHANGE RETAIL DEVELOPMENT

Medina, Ohio