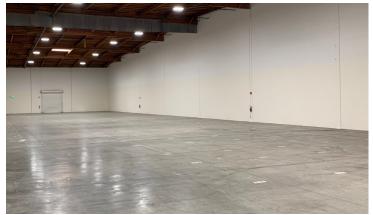

## **LOCATION HIGHLIGHTS:**

- · ±1,434 SF of Office Space
- · ±24'-28' Clear Height
- · Fully Sprinklered ESFR
- 4 Dock High/ 1 Drive-in Door
- Excellent 880 Freeway/ Highway 92 Access
- Abundant Parking
- High Image Business Park
- 7-Building ±377,488 SF Business Park
- · Expansion Opportunities