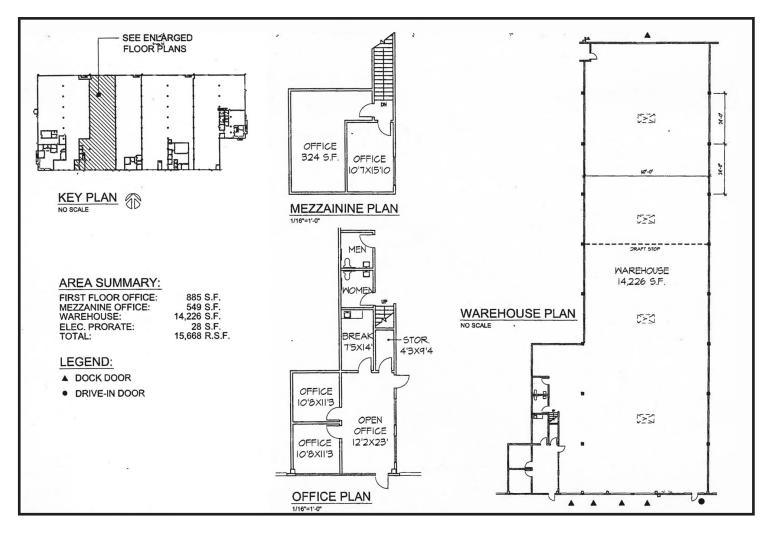

## **Property Size: ±15,668 Square Feet**

As exclusive agents, we are pleased to offer the following space:

## **LOCATION HIGHLIGHTS:**

- · ±1,434 SF of Office Space
- · ±24'-28' Clear Height
- · Fully Sprinklered ESFR
- 4 Dock High/ 1 Drive-in Door
- Excellent 880 Freeway/ Highway 92 Access
- Abundant Parking
- High Image Business Park
- 7-Building ±377,488 SF Business Park
- · Expansion Opportunities