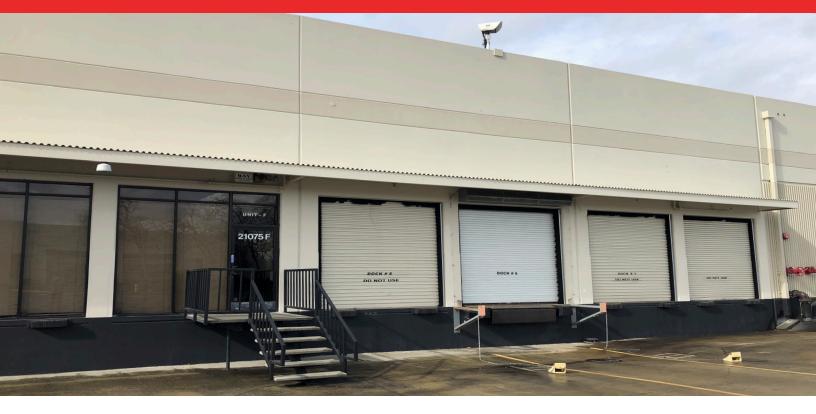

## **WAREHOUSE FOR LEASE:** 21075 Alexander Court, Unit F – Hayward, CA

## **LOCATION HIGHLIGHTS:**

- · ±1,434 SF of Office Space
- · ±24'-28' Clear Height
- · Fully Sprinklered ESFR
- 4 Dock High/ 1 Drive-in Door
- Excellent 880 Freeway/ Highway 92 Access
- Abundant Parking
- High Image Business Park
- 7-Building ±377,488 SF Business Park
- · Expansion Opportunities