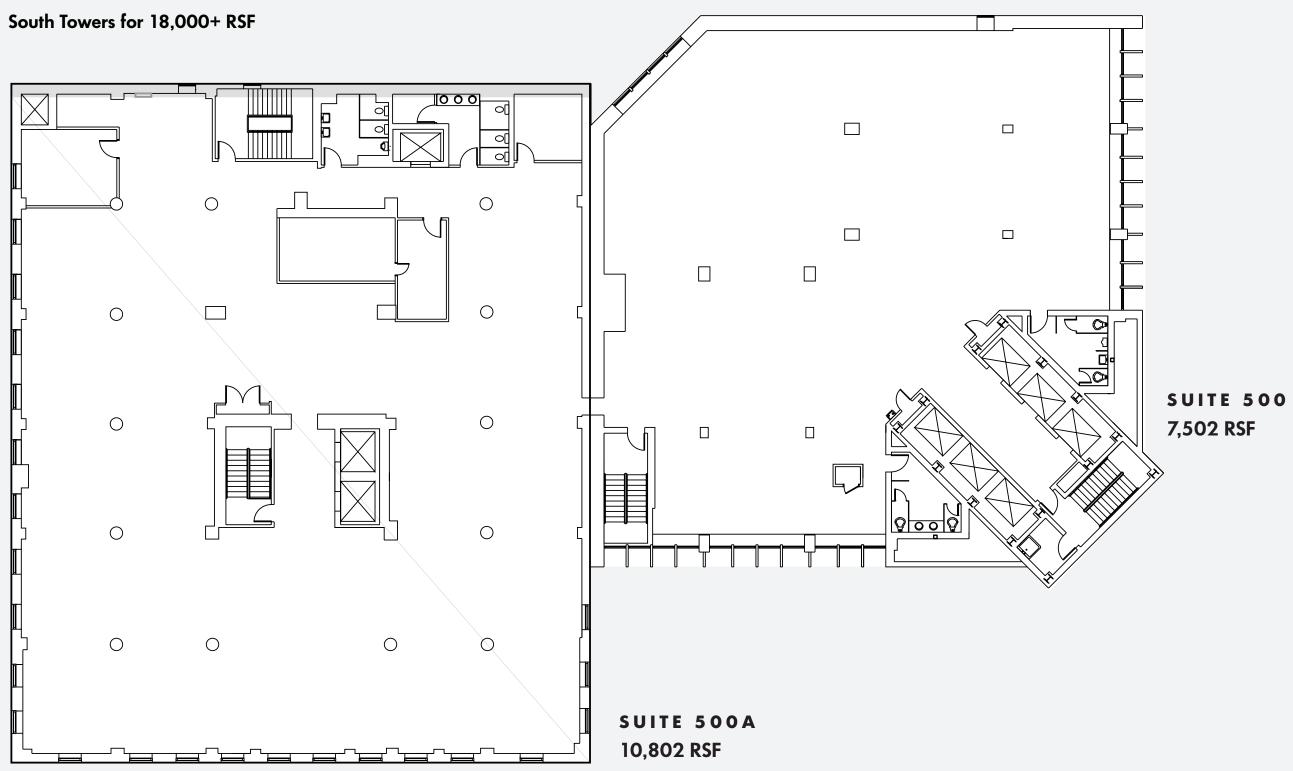

a storied center of commerce and culture at the center of Downtown Nashville. With dedicated owner investment, a strategic spec suite plan, and a creative reimagining of how this historic building meets the needs of a modern workforce and consumers, it's onward and upward from here.

L&C Tower's visionary ownership and management team have made highly visible and impactful improvements to the property, *including*:

- A robust spec suite program
- Refinished lobby that combines the original gilded sophistication of its midcentury origins with modern lighting installations, updated signage and a digital tenant roster, and new finishes









# TENTH FLOOR

Spec suite opportunity











**ELEVENTH FLOOR** 

Spec suite opportunity





# FIFTH FLOOR

# Opportunity to connect North and













# **L&C Tenants**

Acclaimed brands including Warby
Parker, Serendipity Labs, Drive Social
Media, Keep Truckin', Ophelia's Lounge,
and Deacon's New South have made this
landmark location their home, among
several other pillars of the Nashville
business and entertainment community.









#### TRICERA CAPITAL

### **Dustin Ballard**

dustin@triceracap.com Mobile 310.746.8675

#### **COLLIERS**

# Doug Ryan

Doug.Ryan@colliers.com Direct 615.850.2747

#### **Brian Casey**

Brian.Casey@colliers.com Direct 615.850.2782 Mobile 901.289.3883

#### Rich Rieck

Richard.Rieck@colliers.com Direct 615.850.2771 Mobile 615.390.5250