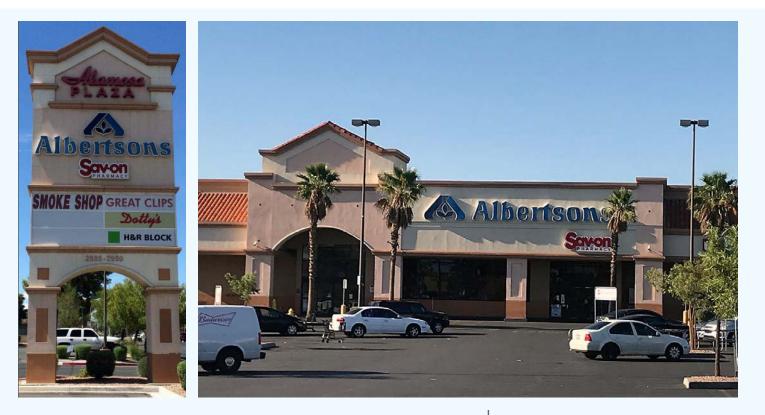

# Alamosa Plaza

2833 - 2949 E Desert Inn Rd, Las Vegas, NV 89121 SWC Desert Inn Rd & Pecos McLeod Rd

### FOR LEASE 2,375 - 4,805 SF

- Dynamic, in-fill, Albertsons anchored neighborhood center
- Outstanding visibility to over 55,000 vehicles each day
- Multi-tenant retail pad space available
- Serves the large and dense surrounding population of 20,046 within a one-mile radius