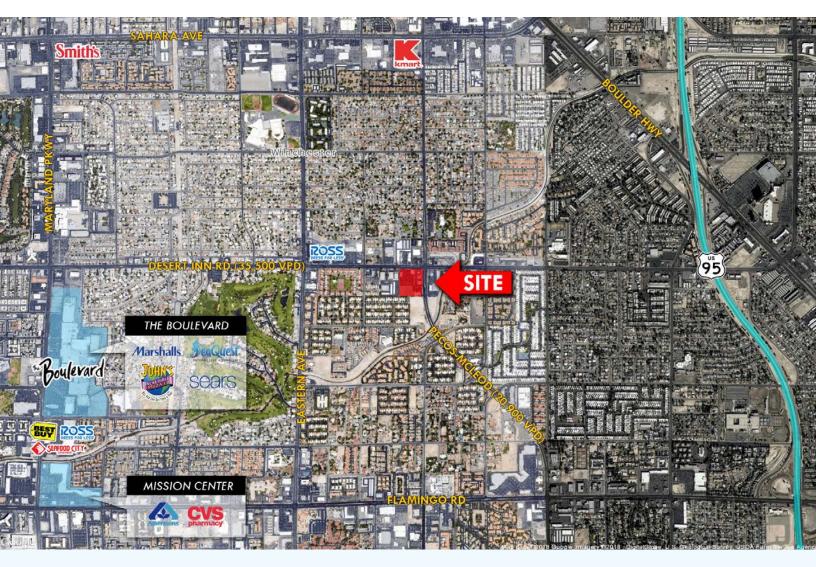

## Trade Area Map

TRAFFIC COUNTS

Desert Inn Rd - 35,500 VPD Pecos Rd - 20,900 VPD

Source: Trina, NV DOT 2019