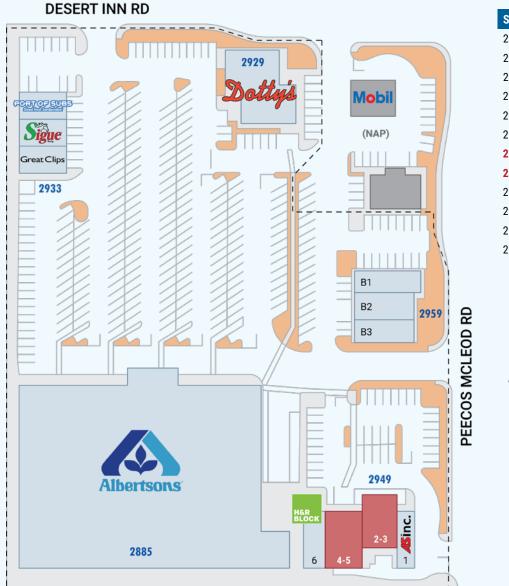

### **Alamosa Plaza** 2833 - 2949 E Desert Inn Rd, Las Vegas, NV 89121 SWC Desert Inn Rd & Pecos McLeod Rd

| Suite     | Tenant            | Size (SF) |
|-----------|-------------------|-----------|
| 2885      | Albertsons        | 58,050    |
| 2929      | Dotty's           | 4,800     |
| 2933-A1   | Great Clips       | 1,000     |
| 2933-A2   | Sigue Corporation | 1,000     |
| 2933-A3   | Port of Subs      | 1,200     |
| 2949: 1   | Advance Services  | 1,200     |
| 2949: 2-3 | AVAILABLE         | 2,430     |
| 2949: 4-5 | AVAILABLE         | 2,375     |
| 2949: 6   | H & R Block       | 1,695     |
| 2959-B1   | Insurnet          | 1,400     |
| 2959-B2   | Sky Nails         | 1,250     |
| 2959-B3   | Smoke Shop        | 1,250     |