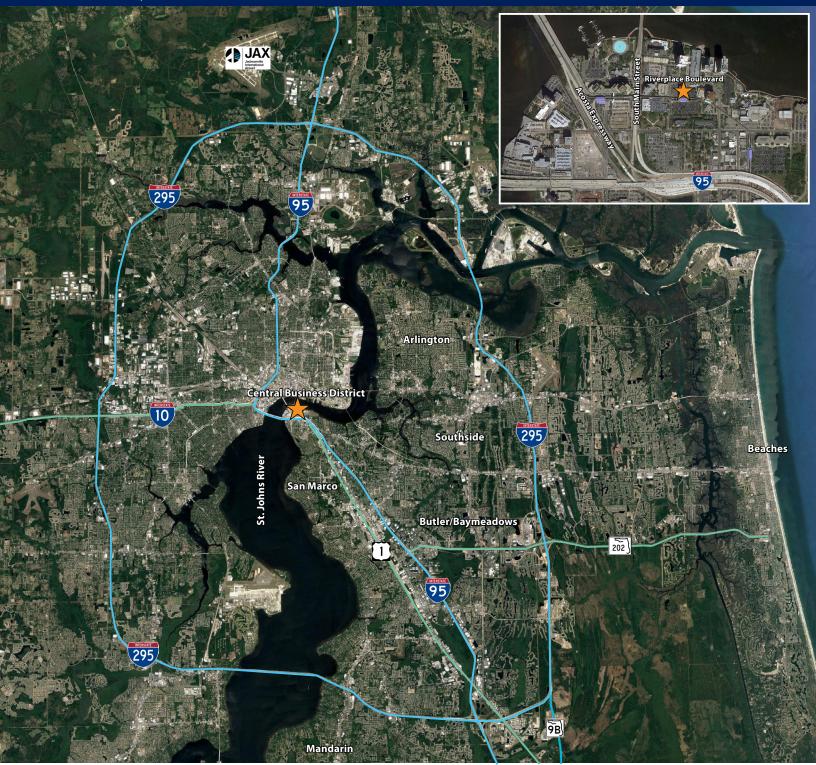

#### LOCATION HIGHLIGHTS

- Located in the heart of Jacksonville's CBD in the Southbank District on the St. Johns River
- Adjacent to the Skyway's Riverplace Transit Stop
- Steps away from dining, retail, hotels, parks, and arts & culture
- Located off I-95 and within minutes to I-10 and I-295
- 15 miles from Jacksonville International Airport