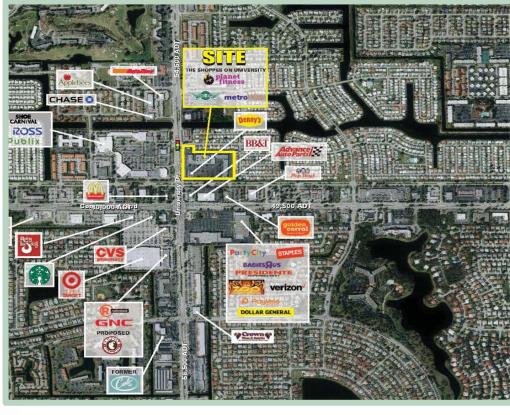

## **Shoppes on University** 5710 N University Drive, Tamarac, FL 33321

= AVAILABLE

TRAFFIC COUNT

56,500 ADT