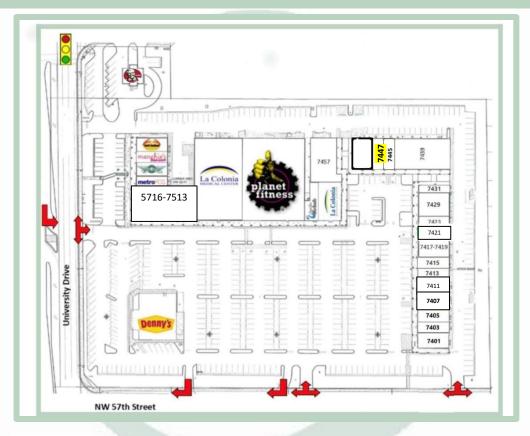

#### **AVAILABLE FOR LEASE**

>7447----> 1,201 SF

## **Shoppes on University** 5710 N University Drive, Tamarac, FL 33321

= AVAILABLE

TRAFFIC COUNT

56,500 ADT