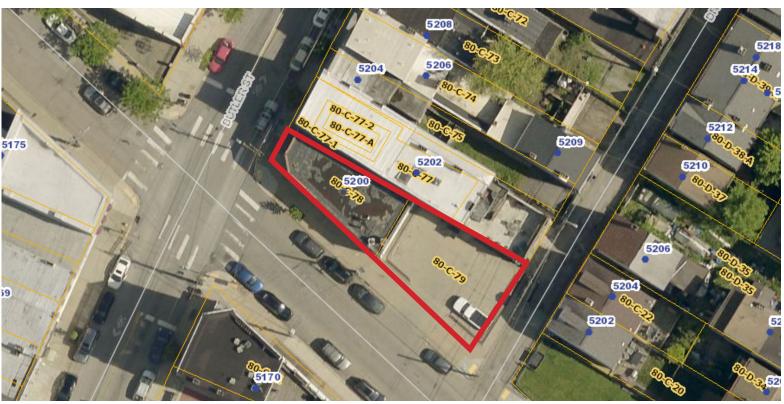

## **BUILDING FEATURES**

- 2,763 SF Corner Building For Sale
- Site size: 0.0795 acre or approximately 3,464 square feet
- Price: \$550,000
- 1st floor consists of open customer area, a teller counter and work area, two offices and a handicapped accessible restroom
- 2nd floor consists of an open work/office area, multiple private offices and two restrooms
- Parcel IDs: 80-C-78 & 80-C-79
- Rear parking lot with 6+ spaces