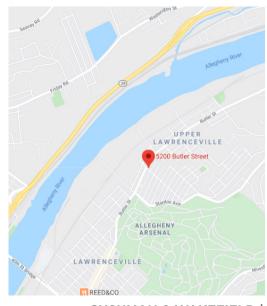

## FOR SALE **5200 BUTLER STREET**

LAWRENCEVILLE, PITTSBURGH PA 15201



## **BUILDING FEATURES**

- 2,763 SF Corner Building For Sale
- Site size: 0.0795 acre or approximately 3,464 square feet
- Price: \$550,000
- 1st floor consists of open customer area, a teller counter and work area, two offices and a handicapped accessible restroom
- 2nd floor consists of an open work/office area, multiple private offices and two restrooms
- Parcel IDs: 80-C-78 & 80-C-79
- Rear parking lot with 6+ spaces

MICHAEL H. SELL Consultant (412) 877 7070 msell@gsa-cw.com Lic # RS306956



CUSHMAN & WAKEFIELD |
GRANT STREET ASSOCIATES, INC.
Pittsburgh, PA
412 391 2600
gsa-cw.com

Independently Owned and Operated / A Member of the Cushman & Wakefield Alliance

The despication in the included photograph of any person, entity, sign, logo or property, other than Grant Street Associates (GSA) client and the property offered by GSA is incidental only, and is not intended to comnote any efficience, connection, association, association, sponsorphip or approved by or between that which is incidentally depicted and GSA or its client. This listing shall not be deemed an offer to lease, sublease or sell such property, and, in the express terms, rates and conditions of GSAs agreement with its principal, if, as and when such commission (if any) is actually received from such principal.