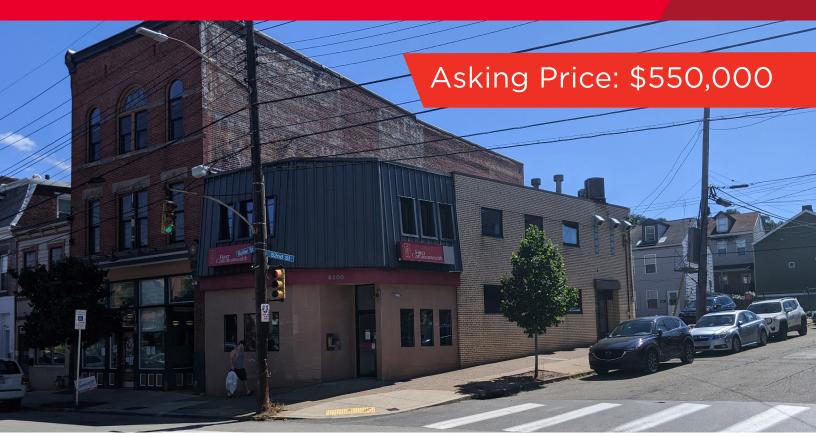

## FOR SALE **5200 BUTLER STREET**

LAWRENCEVILLE, PITTSBURGH PA 15201

## **BUILDING FEATURES**

- 2,763 SF Corner Building For Sale
- Site size: 0.0795 acre or approximately 3,464 square feet
- Price: \$550,000
- 1st floor consists of open customer area, a teller counter and work area, two offices and a handicapped accessible restroom
- 2nd floor consists of an open work/office area, multiple private offices and two restrooms
- Parcel IDs: 80-C-78 & 80-C-79
- Rear parking lot with 6+ spaces