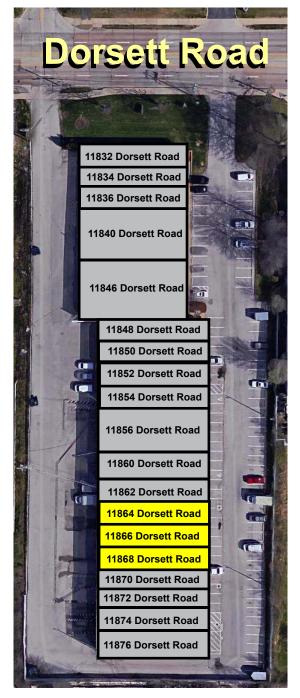

### 1,900 - 5,700 SF OFFICE / WAREHOUSE BAYS AVAILABLE FOR LEASE

- 11864 Dorsett Road 1,900 SF available 20% office buildout Van-high dock
- 11866 Dorsett Road 1,900 SF available 10% office buildout Dock-high loading
- 11868 Dorsett Road 1,900 SF available 20% office buildout Van-high loading

### **Trades Bldg**

11832-11876 Dorsett Road Maryland Heights, MO 63043