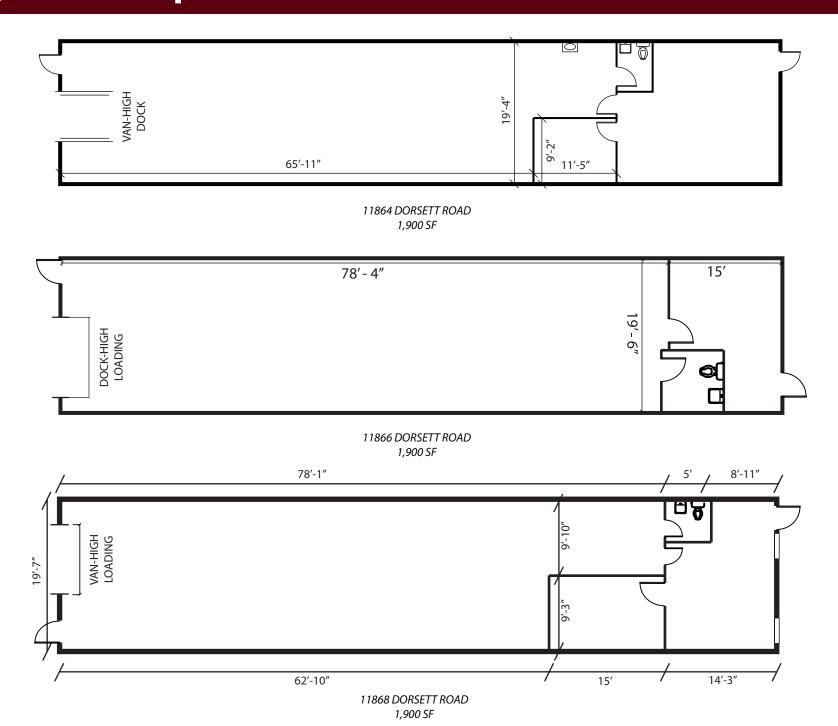

### 1,900 - 5,700 SF OFFICE / WAREHOUSE BAYS AVAILABLE FOR LEASE

- 11864 Dorsett Road 1,900 SF available 20% office buildout Van-high dock
- 11866 Dorsett Road 1,900 SF available 10% office buildout Dock-high loading
- 11868 Dorsett Road 1,900 SF available 20% office buildout Van-high loading

- Spaces may be combined to achieve 3,800 SF or up to 5,700 SF
- 12' clear ceiling height
- Easy access to I-270 via Dorsett Road
- Located on Dorsett Road just west of Schuetz Road
- LEASE RATE: \$1,100.00 PER MONTH, MODIFIED GROSS