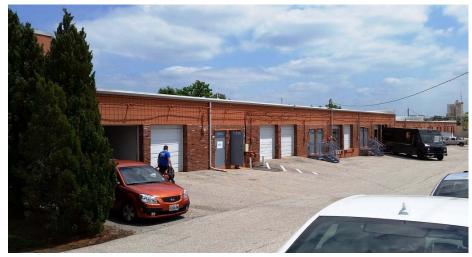

#### **Trades Bldg**

11832-11876 Dorsett Road Maryland Heights, MO 63043

### 1,900 - 5,700 SF OFFICE / WAREHOUSE BAYS AVAILABLE FOR LEASE

- 11864 Dorsett Road 1,900 SF available 20% office buildout Van-high dock
- 11866 Dorsett Road 1,900 SF available 10% office buildout Dock-high loading
- 11868 Dorsett Road 1,900 SF available 20% office buildout Van-high loading

- Spaces may be combined to achieve 3,800 SF or up to 5,700 SF
- 12' clear ceiling height
- Easy access to I-270 via Dorsett Road
- Located on Dorsett Road just west of Schuetz Road
- LEASE RATE: \$1,100.00 PER MONTH, MODIFIED GROSS