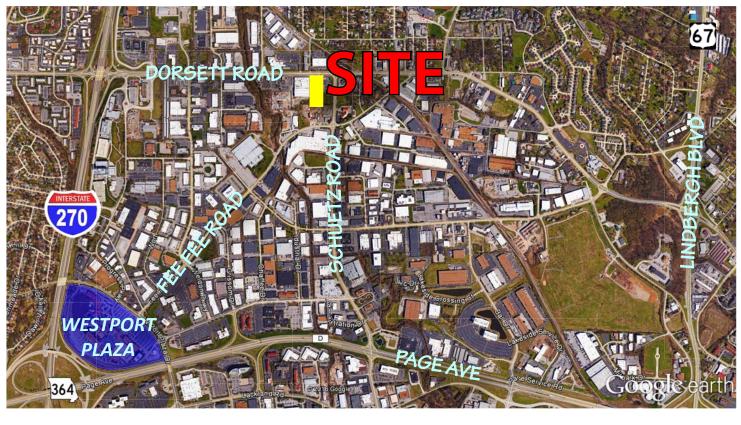

- Spaces may be combined to achieve 3,800 SF or up to 5,700 SF
- 12' clear ceiling height
- Easy access to I-270 via Dorsett Road
- Located on Dorsett Road just west of Schuetz Road
- LEASE RATE: \$1,100.00 PER MONTH, MODIFIED GROSS