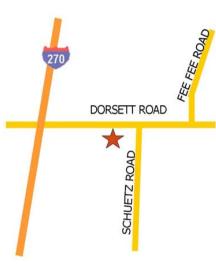

- Spaces may be combined to achieve 3,800 SF or up to 5,700 SF
- 12' clear ceiling height
- Easy access to I-270 via Dorsett Road
- Located on Dorsett Road just west of Schuetz Road
- LEASE RATE: \$1,100.00 PER MONTH, MODIFIED GROSS