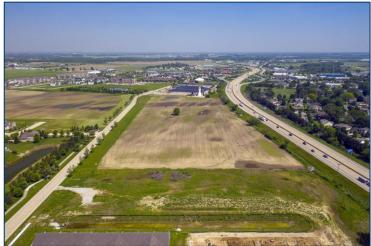

## **DEVELOPMENT SITE**

## **GENERAL INFORMATION**

**Sale Price:** \$555,800 (\$70,000 per acre)

Acreage: 7.94 AC

**Dimensions:** 523' x 687' ±

Closest Cross Street: M-50/Tecumseh Street

County: Monroe

**Zoning:** B-2 Commercial (Village of Dundee)

#### Comments:

- Excellent highway exposure just south of the interchange. North and southbound traffic counts of over 70,000 cars per day.
- Just south of the 220,000 square foot Cabela's retail development – a Michigan tourism attraction with over 6 million visitors per year.
- 300 lot subdivision and over 400 condos/apartments have been developed on the west side of Waterstradt Commerce.
- There is one (1) parcel split available for the 7.94-acre piece (Parcel #2).