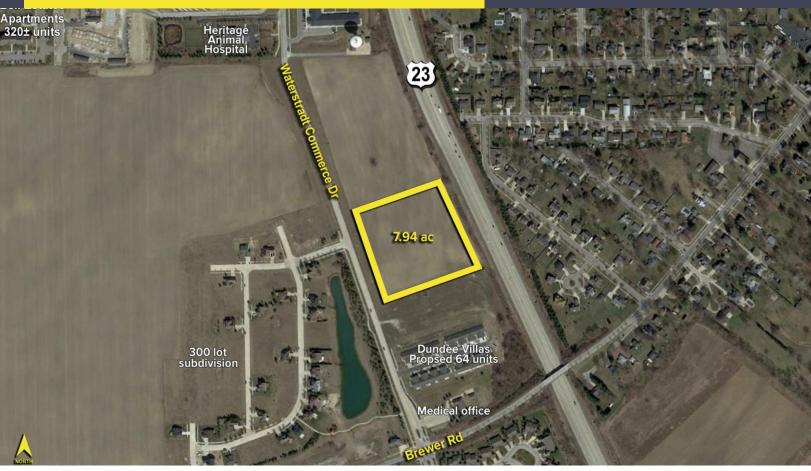

## **DEVELOPMENT SITE**

## **GENERAL INFORMATION**

**Sale Price:** \$555,800 (\$70,000 per acre)

Acreage: 7.94 AC

**Dimensions:** 523' x 687' ±

Closest Cross Street: M-50/Tecumseh Street

County: Monroe

**Zoning:** B-2 Commercial (Village of Dundee)

#### Comments:

- Excellent highway exposure just south of the interchange. North and southbound traffic counts of over 70,000 cars per day.
- Just south of the 220,000 square foot Cabela's retail development – a Michigan tourism attraction with over 6 million visitors per year.
- 300 lot subdivision and over 400 condos/apartments have been developed on the west side of Waterstradt Commerce.
- There is one (1) parcel split available for the 7.94-acre piece (Parcel #2).