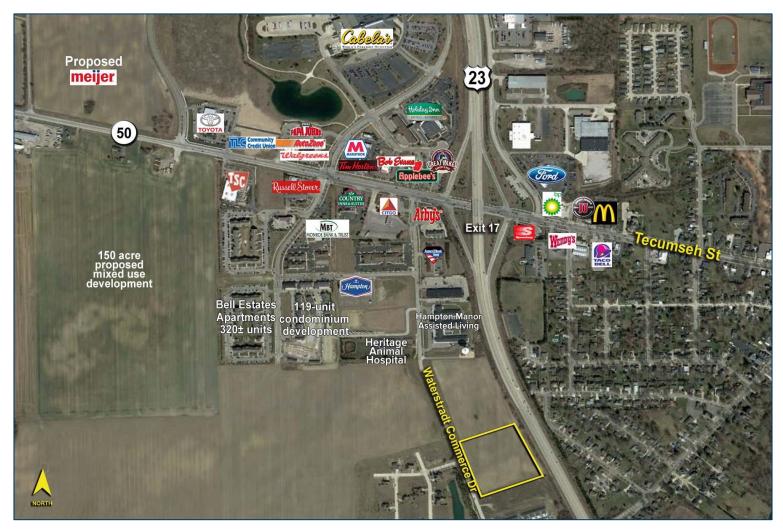

#### Comments:

- Excellent highway exposure just south of the interchange. North and southbound traffic counts of over 70,000 cars per day.
- Just south of the 220,000 square foot Cabela's retail development – a Michigan tourism attraction with over 6 million visitors per year.
- 300 lot subdivision and over 400 condos/apartments have been developed on the west side of Waterstradt Commerce.
- There is one (1) parcel split available for the 7.94-acre piece (Parcel #2).