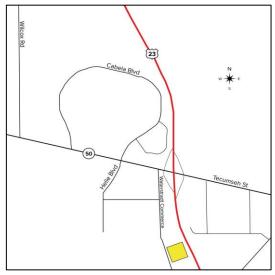

## **GENERAL INFORMATION**

**Sale Price:** \$555,800 (\$70,000 per acre)

Acreage: 7.94 AC

**Dimensions:** 523' x 687' ±

Closest Cross Street: M-50/Tecumseh Street

County: Monroe

**Zoning:** B-2 Commercial (Village of Dundee)