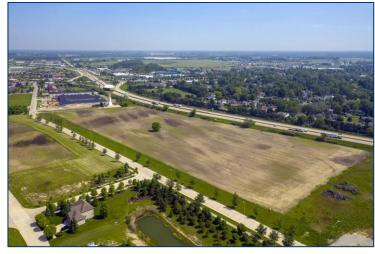

## **DEVELOPMENT SITE**

## **GENERAL INFORMATION**

**Sale Price:** \$555,800 (\$70,000 per acre)

Acreage: 7.94 AC

**Dimensions:** 523' x 687' ±

Closest Cross Street: M-50/Tecumseh Street

County: Monroe

**Zoning:** B-2 Commercial (Village of Dundee)

#### Comments:

- Excellent highway exposure just south of the interchange. North and southbound traffic counts of over 70,000 cars per day.
- Just south of the 220,000 square foot Cabela's retail development – a Michigan tourism attraction with over 6 million visitors per year.
- 300 lot subdivision and over 400 condos/apartments have been developed on the west side of Waterstradt Commerce.
- There is one (1) parcel split available for the 7.94-acre piece (Parcel #2).