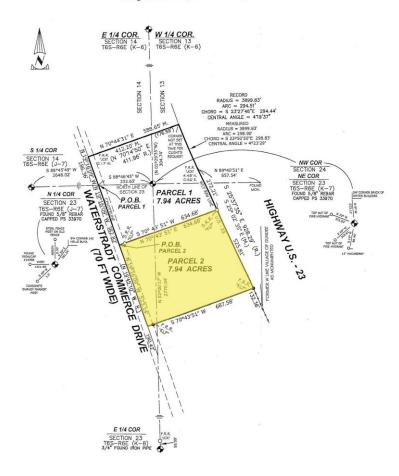

#### **CERTIFICATE OF SURVEY**

Part of the Northwest 1/4 of Section 24 and part of the Northeast 1/4 of Section 23 and part of the Southeast 1/4 of Section 14 and part of the Southwest 1/4 of Section 13, Town 6 South, Range 6 East, Village of Dundee, Monroe County, Michigan.

## **GENERAL INFORMATION**

**Sale Price:** \$555,800 (\$70,000 per acre)

Acreage: 7.94 AC

**Dimensions:** 523' x 687' ±

Closest Cross Street: M-50/Tecumseh Street

County: Monroe

**Zoning:** B-2 Commercial (Village of Dundee)