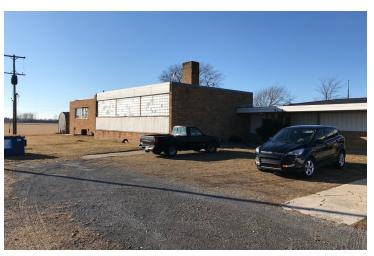

### **PROPERTY OVERVIEW**

Former school building more recently used as church.

### **PROPERTY HIGHLIGHTS**

- · Public Water
- · Forced Air/Ground units
- · Large lot/acreage
- · Minutes North of Toledo