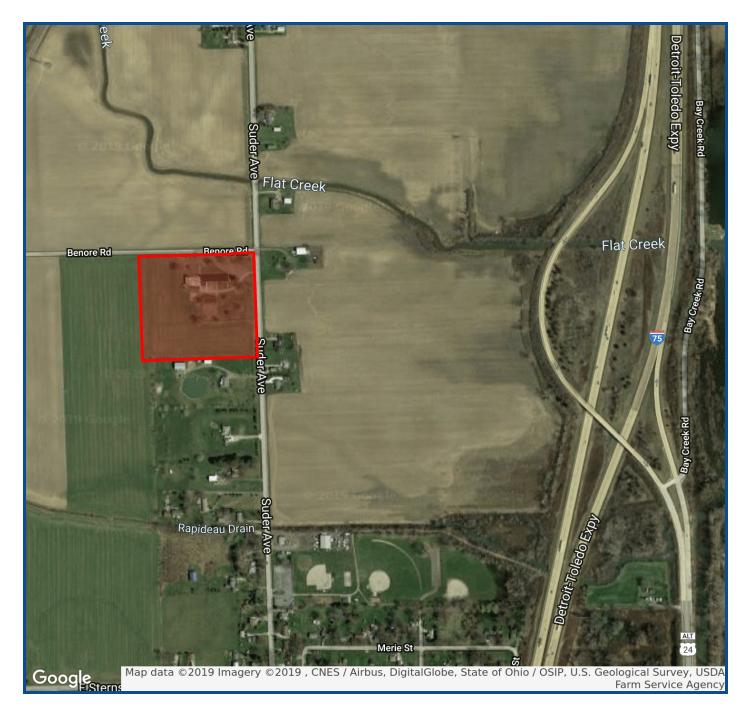

## **NEW BEGINNINGS**

7525 SUDER AVE., ERIE, MI 48133

### **PROPERTY OVERVIEW**

Former school building more recently used as church.