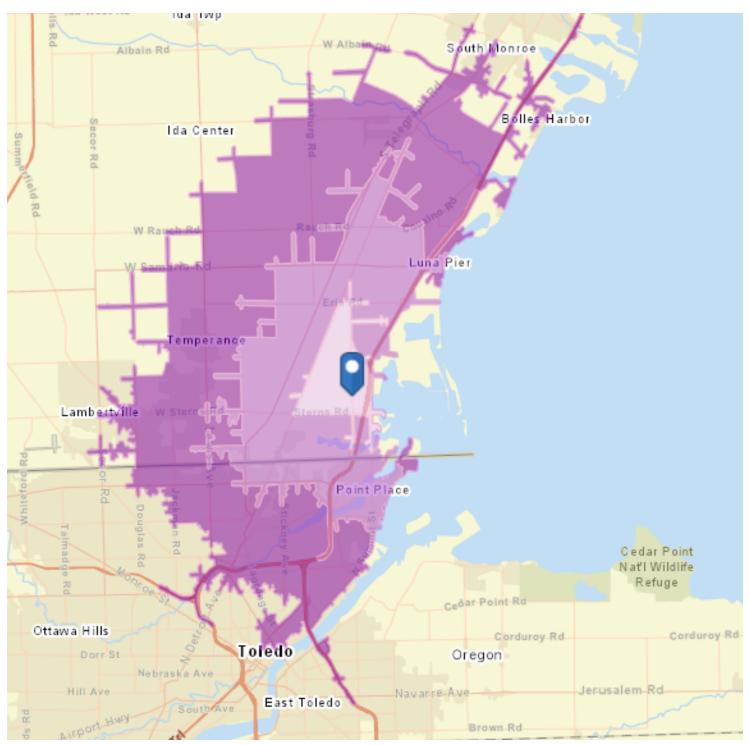

ulation  | 648      | 43,475   | 317,062  |
| Average HH Income | \$62,106 | \$55,139 | \$47,699 |

The information contained herein is from sources deemed reliable, but no warranty or representation is made as to accuracy thereof. It is subject to correction of errors, omissions, change of price prior to sale or withdrawal from market, all without notice. Further, no warranty or representation is made in regard to any environmental condition that may or may not exist.

### **JERRY MILLER, CCIM**

419.392.6835

jmiller@millerdanberry.com



# **NEW BEGINNINGS**

7525 SUDER AVE., ERIE, MI 48133

### "Innovative Solutions at Work"













JERRY MILLER, CCIM 419.392.6835 jmiller@millerdanberry.com



# **DRIVE TIMES**

7525 SUDER AVE., ERIE, MI 48133

### "Innovative Solutions at Work"



### **JERRY MILLER, CCIM** 419.392.6835

jmiller@millerdanberry.com



# **NEW BEGINNINGS**

7525 SUDER AVE., ERIE, MI 48133



JERRY MILLER, CCIM 419.392.6835 jmiller@millerdanberry.com