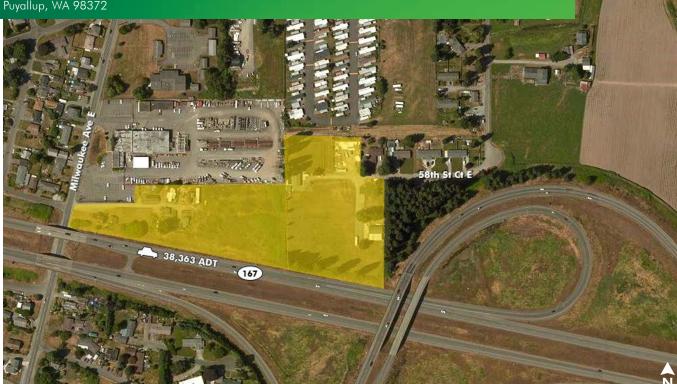

### **PROPERTY OVERVIEW**

- + ±8.2 acres
- + Sale price: \$22 PSF
- + Zoned Employment Center (EC)
- + Excellent access and visibility to SR-167

#### **KETNER SHEEAN** Senior Associate +1 253 596 0028 ketner.sheean@cbre.com

CBRE, INC. 1201 Pacific Ave Suite 1502 Tacoma, WA 98402

+ Level topography

+ Close proximity to Port of Tacoma

+ 38,363 average daily traffic on SR-167