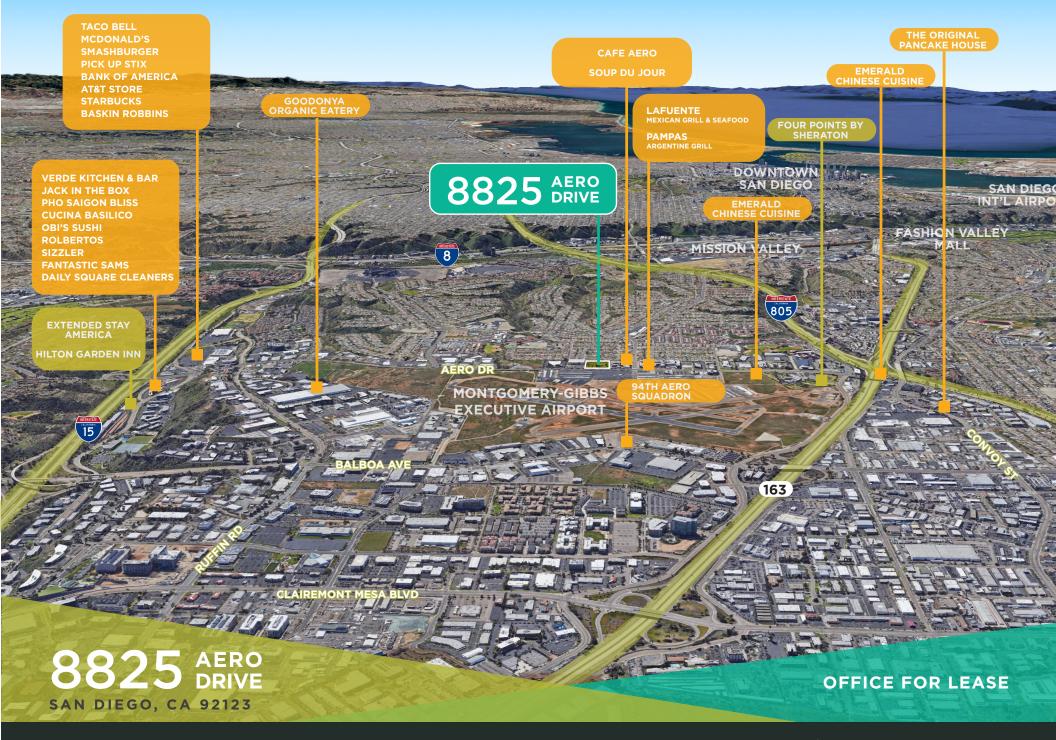

# OFFICE FOR LEASE **8825** AERO DRIVE SAN DIEGO, CA 92123

### **PROPERTY HIGHLIGHTS:**

- Excellent central San Diego location with immediate access via Aero Drive to I-805, I-15, and CA-163
- Walking distance to multiple food and beverage amenities
- Directly across the street from Montgomery Airfield
- Within close proximity to newly developed multi-family projects and hotels
- Café Aero located in immediately adjacent building