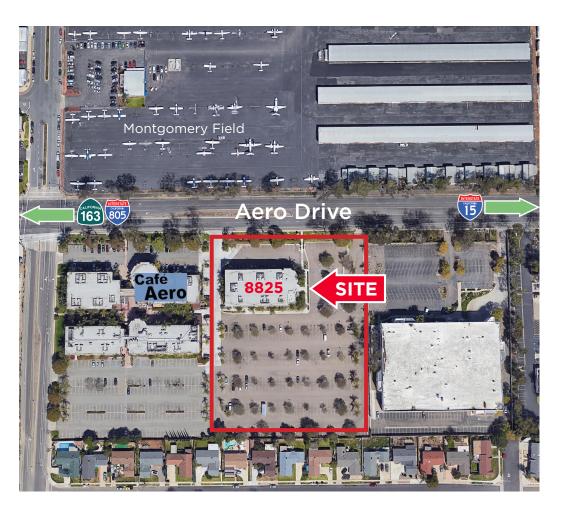

# OFFICE FOR LEASE **8825** AERO DRIVE SAN DIEGO, CA 92123

### **PROPERTY HIGHLIGHTS:**

- Excellent central San Diego location with immediate access via Aero Drive to I-805, I-15, and CA-163
- Walking distance to multiple food and beverage amenities
- Directly across the street from Montgomery Airfield
- Within close proximity to newly developed multi-family projects and hotels
- Café Aero located in immediately adjacent building