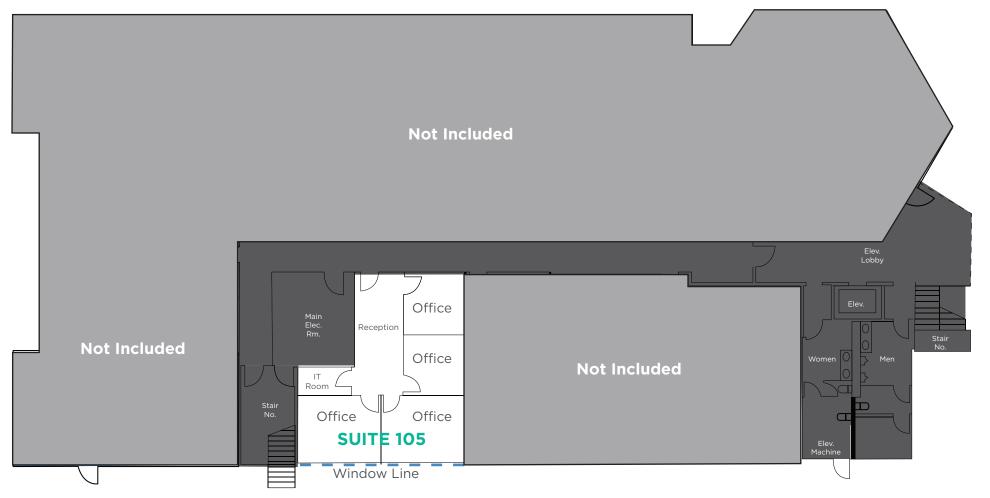

### SUITES AVAILABLE:

| Suite # | Square Footage | Lease Rate    | Notes                                          | Available |
|---------|----------------|---------------|------------------------------------------------|-----------|
| 105     | 975 SF         | \$1.65/SF + E | Mix of private offices, reception and IT room. | Vacant    |

## SUITE 105 975 RSF