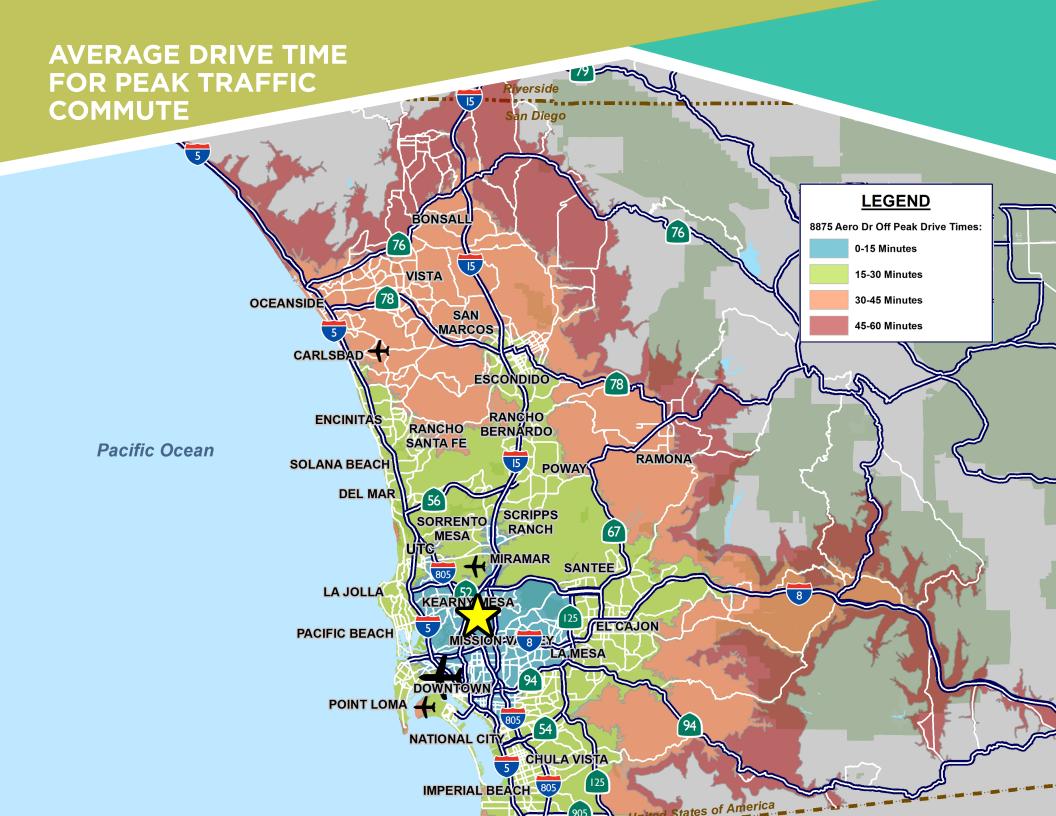

### **PROPERTY HIGHLIGHTS:**

- Excellent central San Diego location with immediate access via Aero Drive to I-805, I-15, and CA-163
- Walking distance to multiple food and beverage amenities
- Directly across the street from Montgomery Airfield
- Within close proximity to newly developed multi-family projects and hotels
- Café Aero located in immediately adjacent building