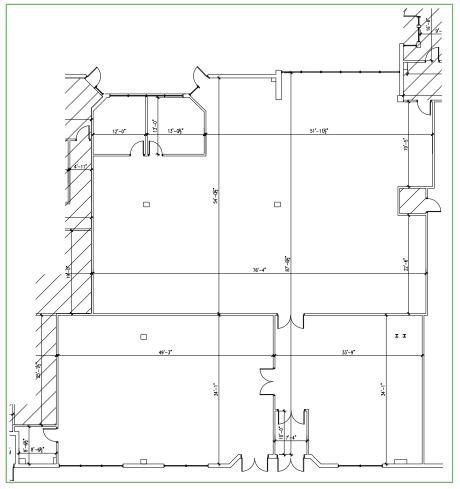

#### **Available**

Unit 115: 2,868 SF

Unit 145: 15,262 SF (divisible)
Unit 165\*: 7,847 - 20,080 SF
Unit 175\*: 12,233 - 20,080 SF

(with courtyard)

\*Units 165 & 175 contiguous up to 20,080 SF

### Unit 115 | 2,868 SF

For More Information, Contact:

#### **Kent Smith**

Unit 145 | 15,262 SF (divisible)

For More Information, Contact:

#### **Kent Smith**

Unit 165\* | 7,847 SF

For More Information, Contact:

### Unit 175\* (with courtyard) | 12,233 SF

For More Information, Contact:

### Units 165 & 175 | Contiguous up to 20,080 SF

For More Information, Contact: