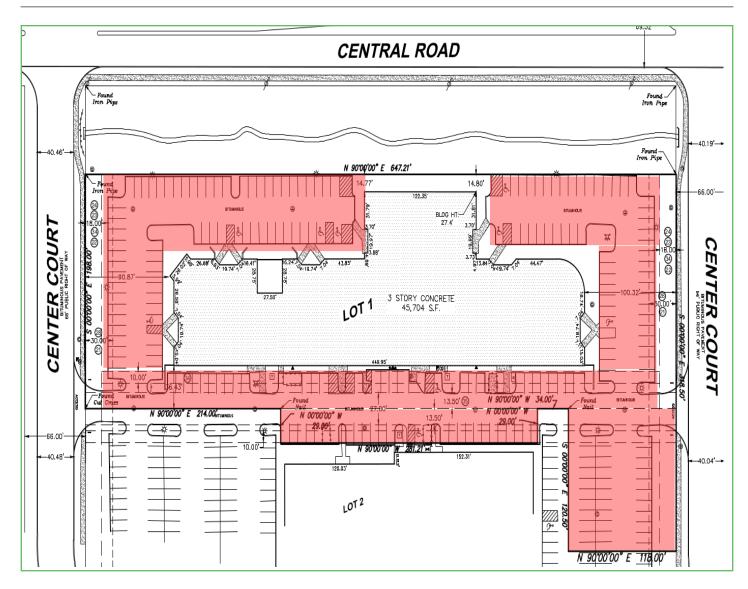

**Ryan Freed**

D: 630.729.7947 M: 630.810.0300 Ext. 117 rfreed@cawleychicago.com

#### **Tony Russo**

D: 630.729.7935 M: 630.810.0300 Ext. 112 trusso@cawleychicago.com

#### **Kent Smith**



### Unit 175\* (with courtyard) | 12,233 SF







For More Information, Contact:

#### **Ryan Freed**

D: 630.729.7947 M: 630.810.0300 Ext. 117 rfreed@cawleychicago.com

#### **Tony Russo**

D: 630.729.7935 M: 630.810.0300 Ext. 112 trusso@cawleychicago.com

#### **Kent Smith**



### Units 165 & 175 | Contiguous up to 20,080 SF



For More Information, Contact:

#### **Ryan Freed**

D: 630.729.7947 M: 630.810.0300 Ext. 117 rfreed@cawleychicago.com

#### **Tony Russo**

D: 630.729.7935 M: 630.810.0300 Ext. 112 trusso@cawleychicago.com

#### **Kent Smith**



# Parking Map

**204 Surface Spaces** 



For More Information, Contact:

#### **Ryan Freed**

D: 630.729.7947 M: 630.810.0300 Ext. 117 rfreed@cawleychicago.com

#### **Tony Russo**

D: 630.729.7935 M: 630.810.0300 Ext. 112 trusso@cawleychicago.com

#### **Kent Smith**