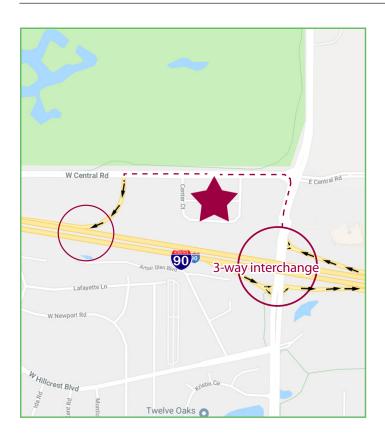

## Location

### 105 - 195 W. Central Rd. | Schaumburg, Illinois

For More Information, Contact:

### **Highlights**

- Prime Schaumburg location
- Convenient access to I-90 and O'Hare airport
- Located in close proximity to Woodfield Mall and numerous restaurants