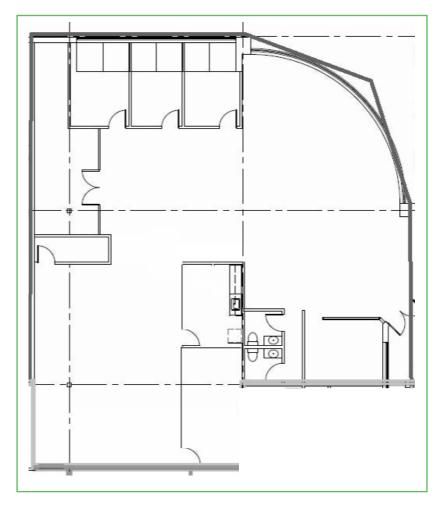

### **Pricing**

Lease: \$15.75

#### **Available**

Unit 115: 2,868 SF

Unit 145: 15,262 SF (divisible)
Unit 165\*: 7,847 - 20,080 SF
Unit 175\*: 12,233 - 20,080 SF

(with courtyard)

\*Units 165 & 175 contiguous up to 20,080 SF

#### For More Information, Contact:

#### **Ryan Freed**

D: 630.729.7947 M: 630.810.0300 Ext. 117 rfreed@cawleychicago.com

#### **Tony Russo**

D: 630.729.7935 M: 630.810.0300 Ext. 112 trusso@cawleychicago.com

#### **Kent Smith**



## Location

### 105 - 195 W. Central Rd. | Schaumburg, Illinois











For More Information, Contact:

#### **Ryan Freed**

D: 630.729.7947 M: 630.810.0300 Ext. 117 rfreed@cawleychicago.com

#### **Tony Russo**

D: 630.729.7935 M: 630.810.0300 Ext. 112 trusso@cawleychicago.com

#### **Kent Smith**



### Unit 115 | 2,868 SF







For More Information, Contact:

#### **Ryan Freed**

D: 630.729.7947 M: 630.810.0300 Ext. 117 rfreed@cawleychicago.com

#### **Tony Russo**

D: 630.729.7935 M: 630.810.0300 Ext. 112 trusso@cawleychicago.com

#### **Kent Smith**



Unit 145 | 15,262 SF (divisible)







For More Information, Contact:

#### **Ryan Freed**

D: 630.729.7947 M: 630.810.0300 Ext. 117 rfreed@cawleychicago.com

#### **Tony Russo**

D: 630.729.7935 M: 630.810.0300 Ext. 112 trusso@cawleychicago.com

#### **Kent Smith**



Unit 165\* | 7,847 SF







For More Information, Contact:

#### **Ryan Freed**

D: 630.729.7947 M: 630.810.0300 Ext. 117 rfreed@cawleychicago.com

#### **Tony Russo**

D: 630.729.7935 M: 630.810.0300 Ext. 112 trusso@cawleychicago.com

#### **Kent Smith**



### Unit 175\* (with courtyard)