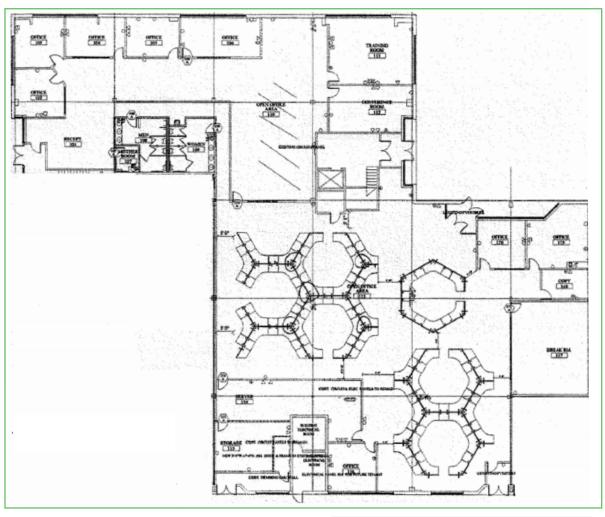

#### **Available**

Unit 115: 2,868 SF

Unit 145: 15,262 SF (divisible)
Unit 165\*: 7,847 - 20,080 SF
Unit 175\*: 12,233 - 20,080 SF

(with courtyard)

\*Units 165 & 175 contiguous up to 20,080 SF

### Unit 115 | 2,868 SF

For More Information, Contact:

#### **Kent Smith**

Unit 145 | 15,262 SF (divisible)

For More Information, Contact:

#### **Kent Smith**

Unit 165\* | 7,847 SF

For More Information, Contact:

### Unit 175\* (with courtyard) | 12,233 SF

For More Information, Contact:

### Units 165 & 175 | Contiguous up to 20,080 SF

For More Information, Contact: