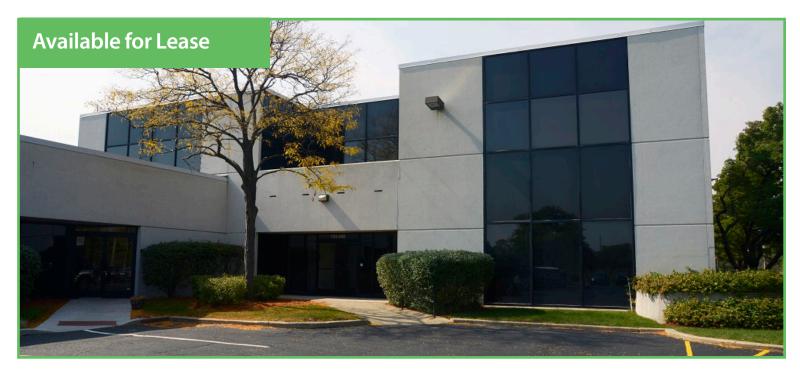

# Schaumburg Tech Center One

105 - 195 W. Central Rd. | Schaumburg, Illinois

### **Highlights**

- Prime Schaumburg location
- Convenient access to I-90 and O'Hare airport
- Located in close proximity to Woodfield Mall and numerous restaurants

#### **Details**

Building: 62,197 SFLand: 3.51 Acres

Parking: 204 surface spaces

Year Built: 1980