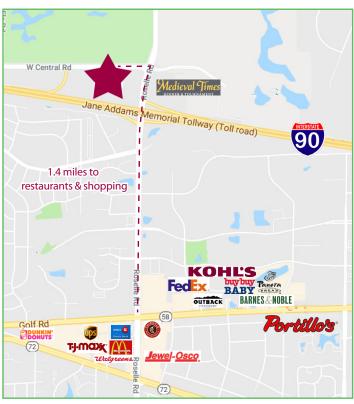

## Location

### 105 - 195 W. Central Rd. | Schaumburg, Illinois

For More Information, Contact:

### **Highlights**

- Prime Schaumburg location
- Convenient access to I-90 and O'Hare airport
- Located in close proximity to Woodfield Mall and numerous restaurants