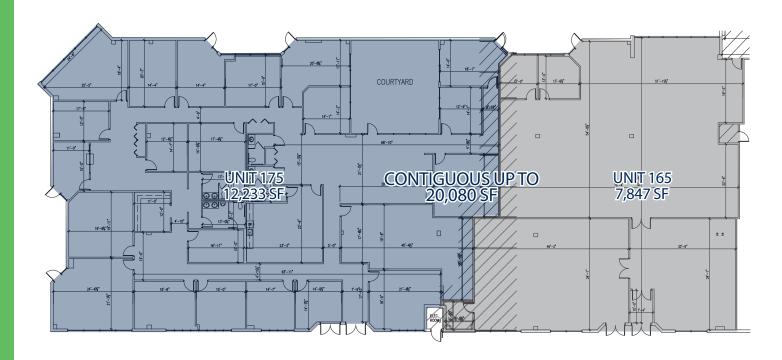

#### **Available**

Unit 115: 2,868 SF

Unit 145: 15,262 SF (divisible)
Unit 165\*: 7,847 - 20,080 SF
Unit 175\*: 12,233 - 20,080 SF

(with courtyard)

\*Units 165 & 175 contiguous up to 20,080 SF

### Units 165 & 175 | Contiguous up to 20,080 SF

For More Information, Contact: