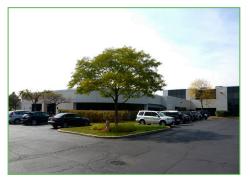

# Schaumburg Tech Center One

105 - 195 W. Central Rd. | Schaumburg, Illinois

#### **Details**

Building: 62,197 SFLand: 3.51 Acres

Parking: 204 surface spaces

Year Built: 1980