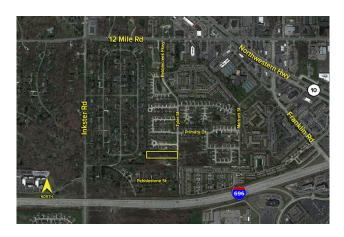

## **LAND** For Sale

**Location:** Tyler Street

Side of Street: West

City: Southfield, MI

Cross Streets: S. of 12 Mile Road, N. of I-696

County: Oakland

Acreage: 1.90 Improvements: N/A

**Zoning:** Residential **Dimensions:** 132.00 x 623.00

## **Comments:**

1.9 acres zoned residential. Great for developers, builders or investors. Lot size 132'  $\times$  623'. All utilities available at road. Close proximity to freeways and shopping district.